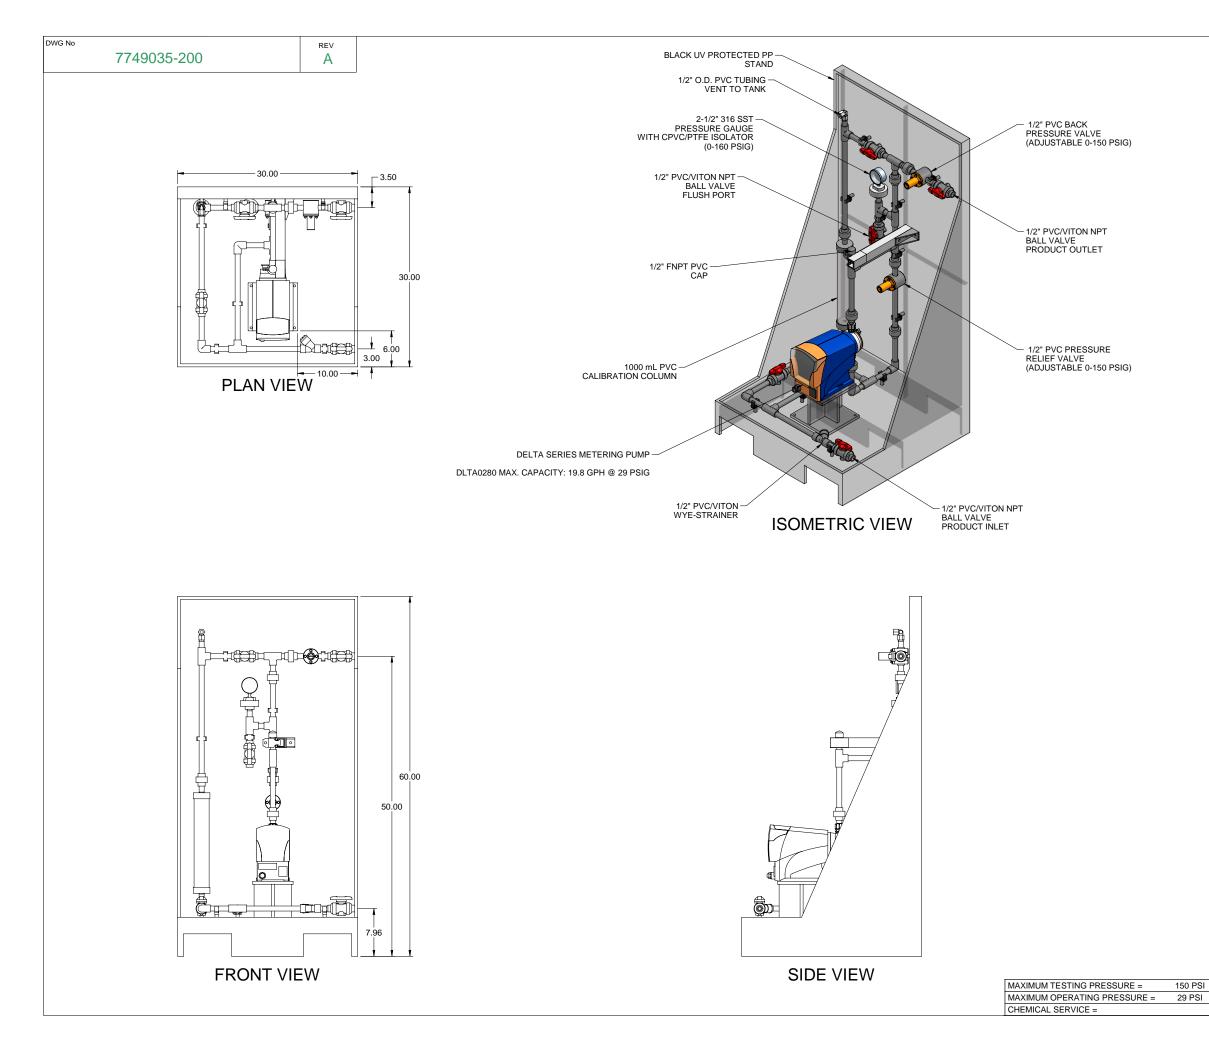

PIPING SCHEMATIC

NOTES:

- 1. ALL PIPING AND FITTINGS SHALL BE 1/2" SCH. 80 PVC SOCKET WELD WITH VITON SEALS UNLESS OTHERWISE REQUIRED BY COMPONENTS.
- 2. ALL DIMENSIONS ARE IN INCHES AND ARE SHOWN FOR REFERENCE ONLY.

| A                                                                                                                                                                    | 05/06/09   | REVISED PER BASIC SKID                                                                                                               |                           |                                                                                                                                              | GJS      |                              |            |      |  |
|----------------------------------------------------------------------------------------------------------------------------------------------------------------------|------------|--------------------------------------------------------------------------------------------------------------------------------------|---------------------------|----------------------------------------------------------------------------------------------------------------------------------------------|----------|------------------------------|------------|------|--|
| 0                                                                                                                                                                    | 01/25/08   | FIRST ISSUE                                                                                                                          |                           |                                                                                                                                              | GJS      |                              |            |      |  |
| REV                                                                                                                                                                  | DATE       | DESCRIPTION                                                                                                                          |                           |                                                                                                                                              |          | BY                           | APPD       | REVD |  |
| REVISIONS                                                                                                                                                            |            |                                                                                                                                      |                           |                                                                                                                                              |          |                              |            |      |  |
| CUS <sup>-</sup>                                                                                                                                                     | TOMER PROP | MINENT F                                                                                                                             | FLUID CO                  | NT                                                                                                                                           | ROLS     | S INC                        | ).         |      |  |
| (PRE-ENGINEERED SYSTEM)                                                                                                                                              |            |                                                                                                                                      |                           |                                                                                                                                              |          |                              |            |      |  |
| JOB                                                                                                                                                                  | No         | 7749035                                                                                                                              | 7749035 PURCHASE ORDER No |                                                                                                                                              |          |                              |            |      |  |
| TITLE SS1-G FLOOR 050 PVC\VITON                                                                                                                                      |            |                                                                                                                                      |                           |                                                                                                                                              |          |                              |            |      |  |
| GENERAL ARRANGEMENT                                                                                                                                                  |            |                                                                                                                                      |                           |                                                                                                                                              |          |                              |            |      |  |
| THIS DRAWING IS THE PROPERTY OF PROMINENT FLUID CONTROLS INC. AND SHALL NOT BE COPIED OR<br>TRANSFERRED WITHOUT THE WRITTEN CONSENT OF PROMINENT FLUID CONTROLS INC. |            |                                                                                                                                      |                           |                                                                                                                                              |          |                              |            |      |  |
| engineers seal pfc ProMinent                                                                                                                                         |            |                                                                                                                                      |                           |                                                                                                                                              |          |                              |            | R    |  |
|                                                                                                                                                                      |            | ProMinent THE PROMINENT GROUP OF COMPANIES                                                                                           |                           |                                                                                                                                              |          |                              |            |      |  |
|                                                                                                                                                                      |            | PITTSBURGH, PA USA WWW.PR                                                                                                            |                           |                                                                                                                                              | VWW.PROM | OMINENT.US                   |            |      |  |
|                                                                                                                                                                      |            | PROMINENT FLUID CONTROLS LTD.<br>490 SOUTHGATE DRIVE.<br>GUELPH, ONTARIO, CANADA<br>N1H 6J3<br>TEL 519 836 5692<br>FAX. 519 836 5622 |                           | PROMINENT FLUID CONTROLS INC.<br>RIDC PARK WEST<br>136 INDUSTRY DRIVE,<br>PITTSBURGH P.A., USA. 15275<br>TEL. 412 787 2484 FAX. 412 787 0704 |          |                              |            |      |  |
|                                                                                                                                                                      |            | DESIGNED                                                                                                                             | APPROVED                  |                                                                                                                                              |          |                              |            |      |  |
|                                                                                                                                                                      |            | DRAWN                                                                                                                                |                           |                                                                                                                                              |          | SCALE N.T.S.   DATE 01/25/08 |            |      |  |
| DWG                                                                                                                                                                  | Νο         | CHECKED                                                                                                                              | DTH                       |                                                                                                                                              | REV      | 01/25/                       | D8<br>PAGE | _    |  |
| 7749035-200                                                                                                                                                          |            |                                                                                                                                      |                           |                                                                                                                                              | A        |                              | 1/1        | -    |  |