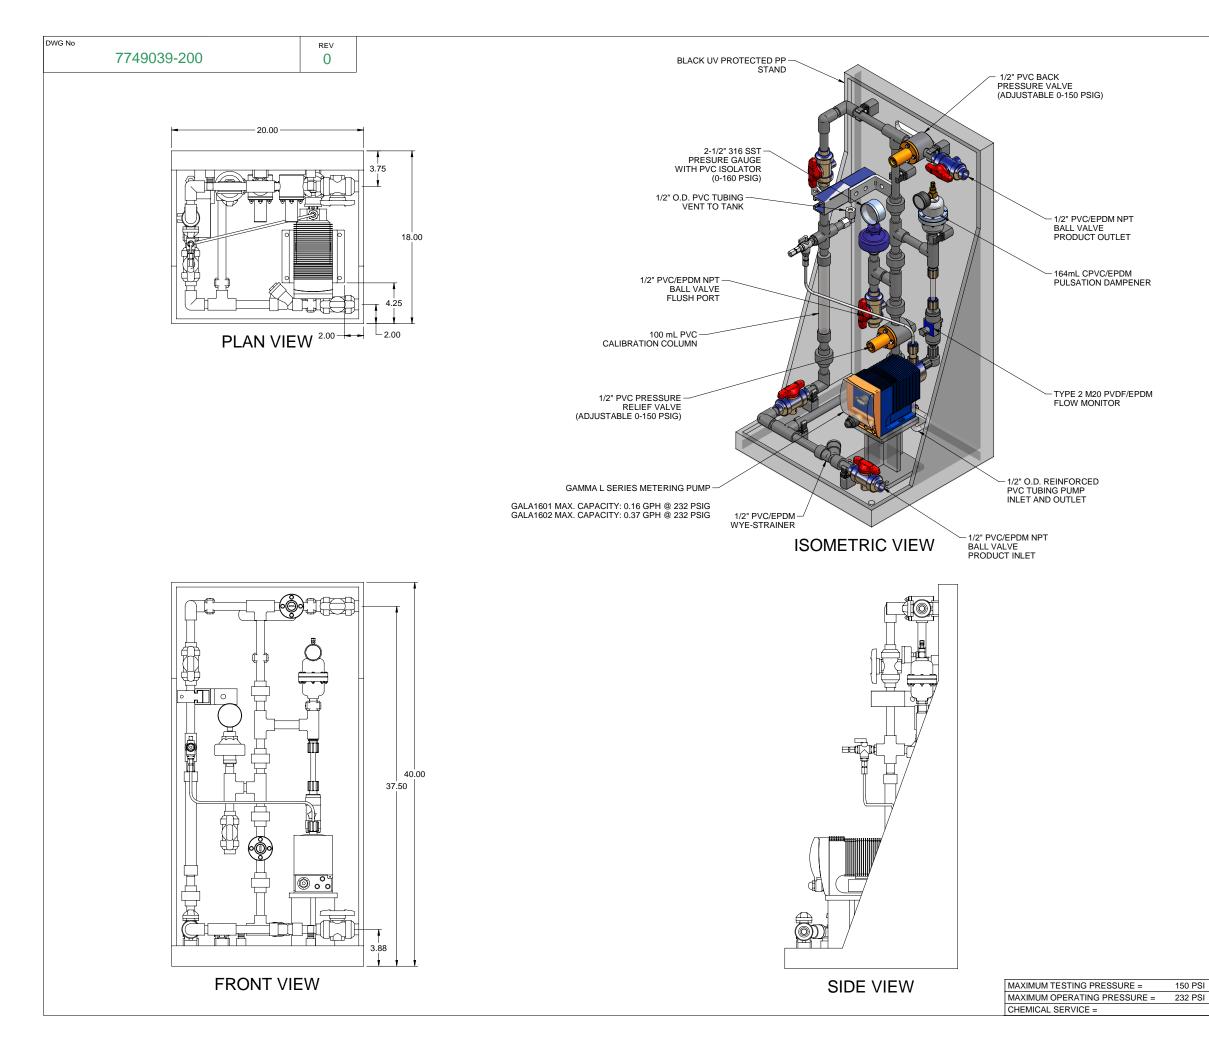

PIPING SCHEMATIC

NOTES:

- 1. ALL PIPING AND FITTINGS SHALL BE 1/2" SCH. 80 PVC SOCKET WELD WITH EPDM SEALS UNLESS OTHERWISE REQUIRED BY COMPONENTS.
- 2. ALL DIMENSIONS ARE IN INCHES AND ARE SHOWN FOR REFERENCE ONLY.

| 0    | 02/01/08      | FIRST ISSUE                                                                      |                                                    |                                                                                                       |                           | GJS       |                   |     |
|------|---------------|----------------------------------------------------------------------------------|----------------------------------------------------|-------------------------------------------------------------------------------------------------------|---------------------------|-----------|-------------------|-----|
| REV  | DATE          | DESCRIPTION                                                                      |                                                    |                                                                                                       |                           | BY        | APPD              | REV |
|      |               |                                                                                  | REVISIONS                                          |                                                                                                       |                           |           |                   |     |
| CUST |               |                                                                                  | LUID CO                                            |                                                                                                       |                           |           | С.                |     |
|      | (P            | RE-ENG                                                                           | INEERED                                            | S١                                                                                                    | <u> (Stei</u>             | M)        |                   |     |
| JOB  | No            | 7749039                                                                          | 7749039 PURCHASE ORDER No                          |                                                                                                       |                           |           |                   |     |
| TITS | S1-B FLO      | OR 050 I                                                                         | PVC\EPDM                                           | 1 C                                                                                                   | EGAS                      | SS P      | DF                | -M  |
|      |               |                                                                                  | ARRANG                                             | _                                                                                                     |                           |           |                   |     |
|      |               |                                                                                  | MINENT FLUID CONTROLS II<br>TTEN CONSENT OF PROMIN |                                                                                                       |                           |           | २                 |     |
| E    | NGINEERS SEAL |                                                                                  |                                                    |                                                                                                       |                           |           |                   |     |
|      |               | hfo                                                                              | Pro                                                | )                                                                                                     | Vlır                      | <b>Ie</b> | nt                | R   |
|      |               |                                                                                  |                                                    |                                                                                                       |                           |           |                   |     |
|      |               | ProMinent                                                                        |                                                    |                                                                                                       |                           | 0011171   |                   |     |
|      |               | PITTSI                                                                           | BURGH, PA USA                                      | ٧                                                                                                     | WWW.PROM                  | MINENT.   | US                |     |
|      |               | PROMINENT FLUID CONTROLS LTD.<br>490 SOUTHGATE DRIVE.<br>GUELPH, ONTARIO, CANADA |                                                    | PROMINENT FLUID CONTROLS INC.<br>RIDC PARK WEST<br>136 INDUSTRY DRIVE,<br>PITTSBURGH P.A., USA, 15275 |                           |           |                   |     |
|      |               | N1H 6J3<br>TEL. 519 836 5692                                                     | FAX. 519 836 5226                                  |                                                                                                       | SBURGH P.A<br>12 787 2484 |           | 5275<br>2 787 070 | )4  |
|      |               | DESIGNED GJS APPROVED                                                            |                                                    |                                                                                                       |                           |           |                   |     |
|      |               | DRAWN                                                                            | GJS                                                | SCALE N.T.S.                                                                                          |                           |           |                   |     |
|      |               | CHECKED                                                                          | DTH                                                | DAT                                                                                                   | E                         | 02/01/    | /08               |     |
| DWG  |               |                                                                                  |                                                    |                                                                                                       | REV                       |           | PAGE              | Ξ   |
|      | 774           | 9039-200                                                                         |                                                    |                                                                                                       | 0                         |           | 1/1               |     |
|      |               |                                                                                  |                                                    |                                                                                                       | 1                         |           |                   |     |