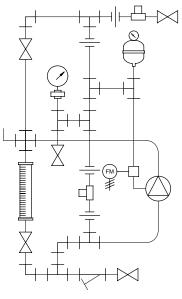

PIPING SCHEMATIC

NOTES:

- 1. ALL PIPING AND FITTINGS SHALL BE 1/2" SCH. 80 PVC SOCKET WELD WITH EPDM SEALS UNLESS OTHERWISE REQUIRED BY COMPONENTS.
- 2. ALL DIMENSIONS ARE IN INCHES AND ARE SHOWN FOR REFERENCE ONLY.