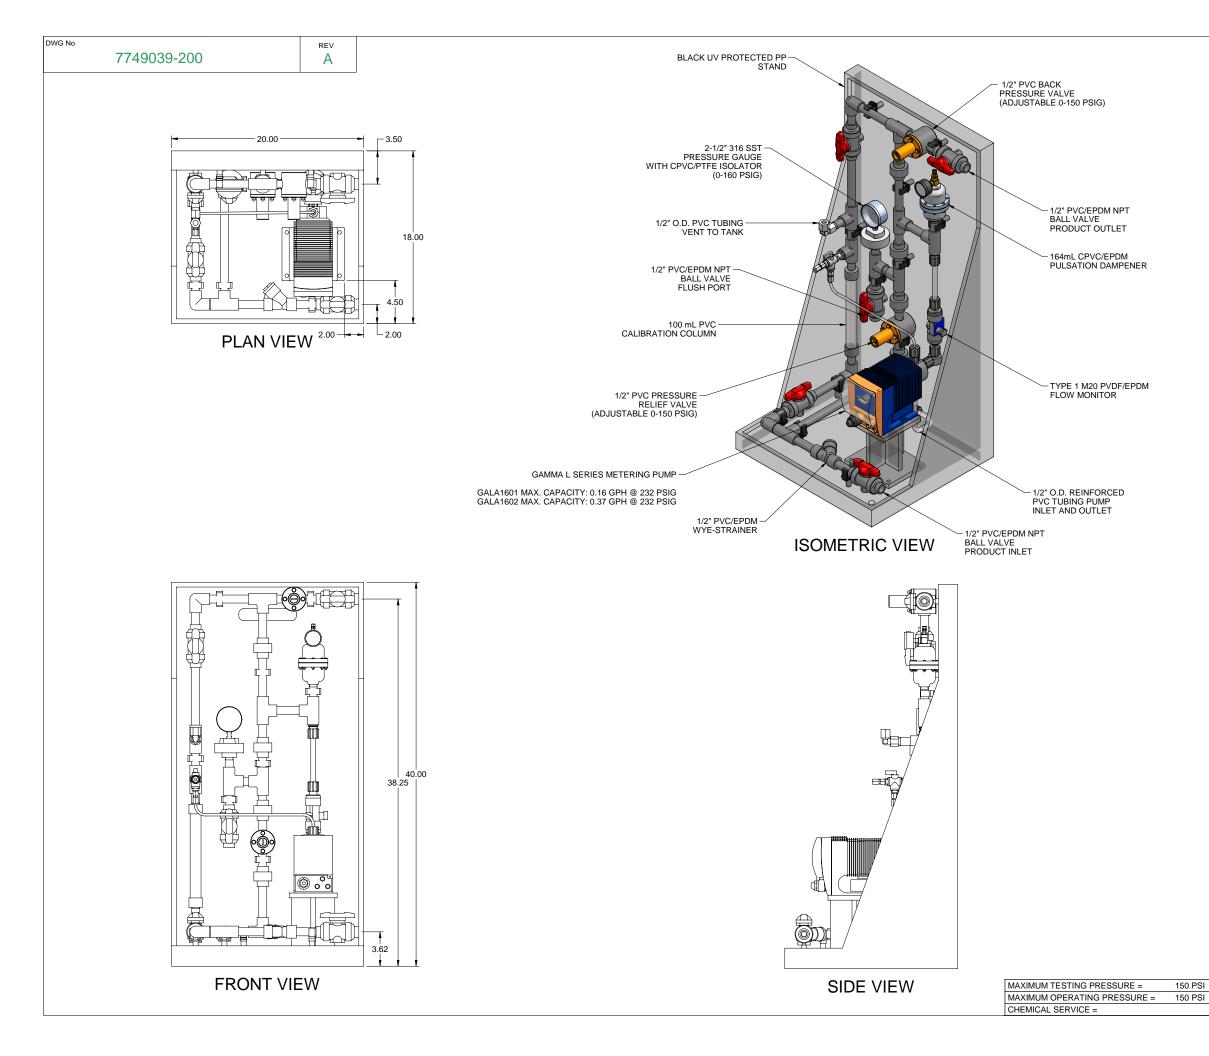

## NOTES:

- 1. ALL PIPING AND FITTINGS SHALL BE 1/2" SCH. 80 PVC SOCKET WELD WITH EPDM SEALS UNLESS OTHERWISE REQUIRED BY COMPONENTS.
- 2. ALL DIMENSIONS ARE IN INCHES AND ARE SHOWN FOR REFERENCE ONLY.