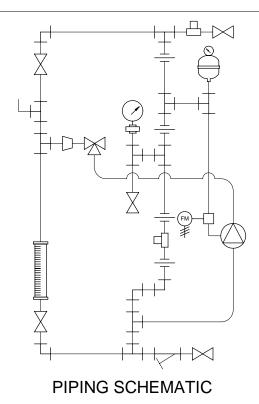

## NOTES:

- 1. ALL PIPING AND FITTINGS SHALL BE 1/2" SCH. 80 PVC SOCKET WELD WITH EPDM SEALS UNLESS OTHERWISE REQUIRED BY COMPONENTS.
- 2. ALL DIMENSIONS ARE IN INCHES AND ARE SHOWN FOR REFERENCE ONLY.