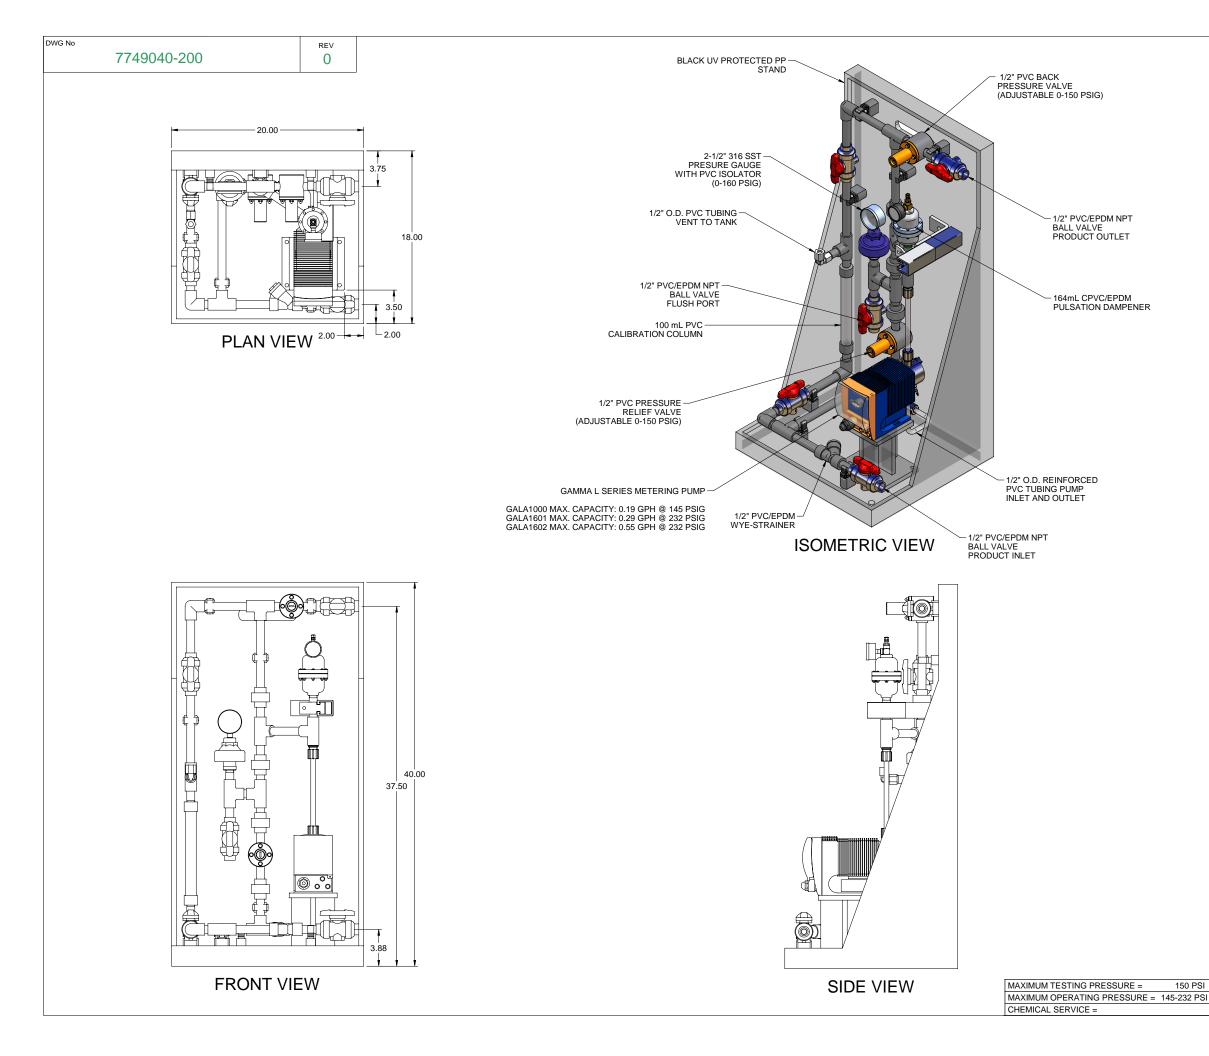

PIPING SCHEMATIC

NOTES:

- 1. ALL PIPING AND FITTINGS SHALL BE 1/2" SCH. 80 PVC SOCKET WELD WITH EPDM SEALS UNLESS OTHERWISE REQUIRED BY COMPONENTS.
- 2. ALL DIMENSIONS ARE IN INCHES AND ARE SHOWN FOR REFERENCE ONLY.