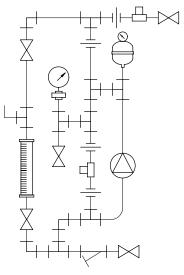

PIPING SCHEMATIC

NOTES:

- 1. ALL PIPING AND FITTINGS SHALL BE 1/2" SCH. 80 PVC SOCKET WELD WITH EPDM SEALS UNLESS OTHERWISE REQUIRED BY COMPONENTS.
- 2. ALL DIMENSIONS ARE IN INCHES AND ARE SHOWN FOR REFERENCE ONLY.