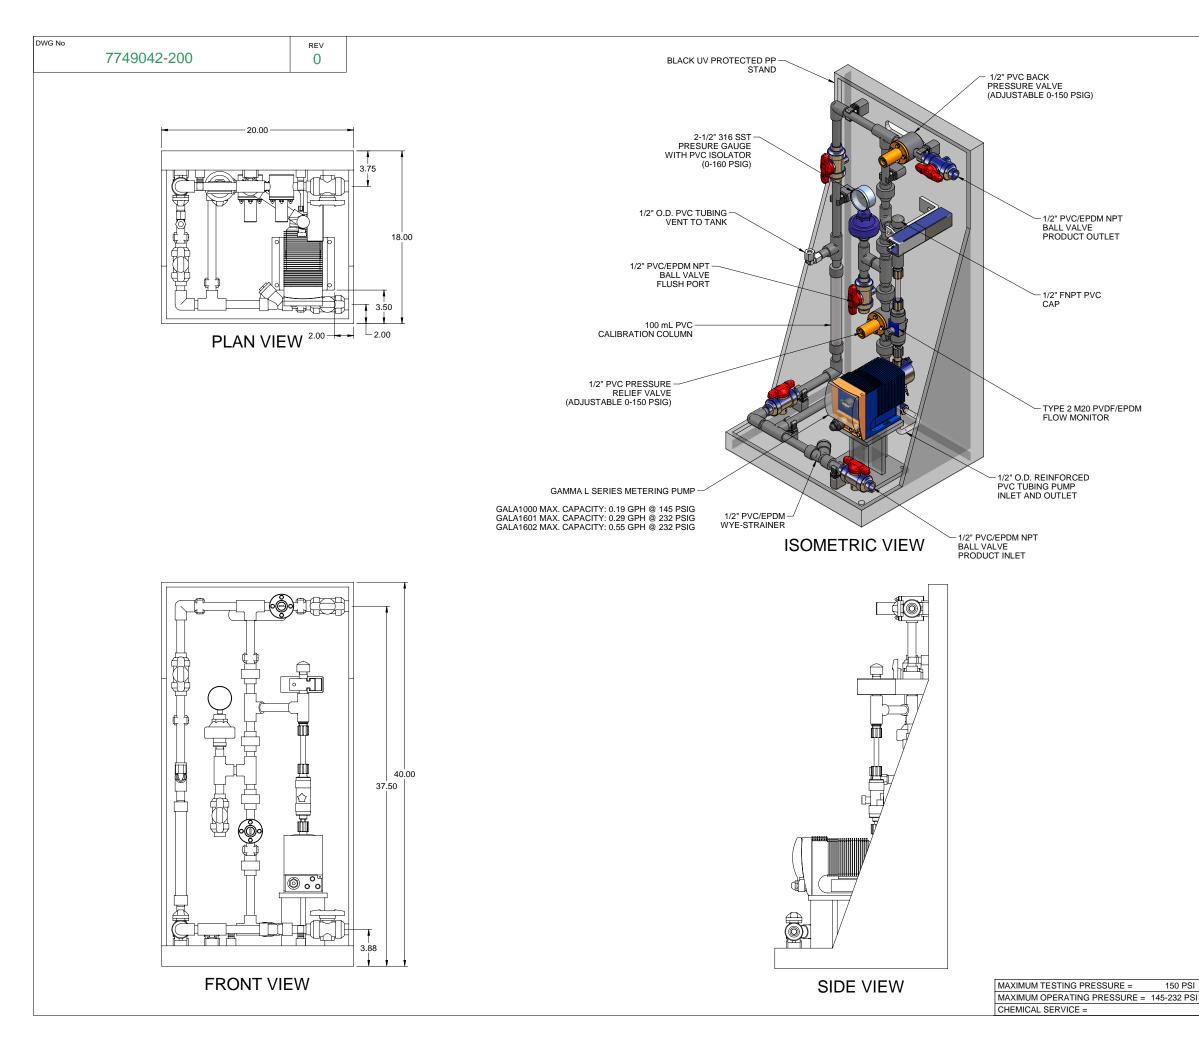

NOTES:

- 1. ALL PIPING AND FITTINGS SHALL BE 1/2" SCH. 80 PVC SOCKET WELD WITH EPDM SEALS UNLESS OTHERWISE REQUIRED BY COMPONENTS.
- 2. ALL DIMENSIONS ARE IN INCHES AND ARE SHOWN FOR REFERENCE ONLY.

| 0           | 02/01/08      | FIRST ISSUE                                                                                     |                                       |                               |             | GJS     |      |      |
|-------------|---------------|-------------------------------------------------------------------------------------------------|---------------------------------------|-------------------------------|-------------|---------|------|------|
| REV         | DATE          | DESCRIPTION                                                                                     |                                       |                               |             | BY      | APPD | REVE |
|             |               | REVISIONS                                                                                       |                                       |                               |             |         |      |      |
| CUST        | TOMER PROP    | <b>MINENT I</b>                                                                                 | FLUID CO                              | NT                            | ROLS        | S INC   | D.   |      |
|             | (F            | RE-ENG                                                                                          | INEERED                               | S١                            | <b>STEN</b> | N)      |      |      |
| JOB         | No            | 7749042                                                                                         | 7749042 PURCHASE ORDER No             |                               |             |         |      |      |
| TITLE       | SS1           | -A FLOO                                                                                         | R 050 PV                              | ′C\E                          | EPDM        | FM      |      |      |
|             |               | _                                                                                               | L ARRANO                              |                               |             |         |      |      |
|             |               |                                                                                                 | MINENT FLUID CONTROLS                 |                               |             |         | २    |      |
| E           | NGINEERS SEAL |                                                                                                 |                                       | _                             |             |         |      | ~    |
|             |               |                                                                                                 | Pro Pro                               | ٦ľ                            | Mir         |         | nt   | R    |
|             |               | pic                                                                                             |                                       |                               |             | -       |      | L    |
|             |               | ProMinent THE PROMINENT GROUP OF COMPANIES                                                      |                                       |                               |             |         |      |      |
|             |               | PITTS                                                                                           | BURGH, PA USA                         | V                             | WWW.PROM    | /INENT. | US   |      |
|             |               | PROMINENT FLUID CONTROLS LTD.<br>490 SOUTHGATE DRIVE.                                           |                                       | PROMINENT FLUID CONTROLS INC. |             |         |      |      |
|             |               | GUELPH, ONTAR                                                                                   | RIDC PARK WEST<br>136 INDUSTRY DRIVE, |                               |             |         |      |      |
|             |               | N1H 6J3<br>TEL, 519 836 5692                                                                    | FAX. 519 836 5226                     |                               | SBURGH P.A  |         |      |      |
|             |               | TEL. 519 836 5692 FAX. 519 836 5226 TEL. 412 787 2484 FAX. 412 787 0704   DESIGNED GJS APPROVED |                                       |                               |             |         |      | )4   |
|             |               | DRAWN                                                                                           |                                       |                               |             |         |      |      |
|             |               | CHECKED                                                                                         | DTH                                   | DAT                           | E           | 02/01/  | /08  |      |
| DWG         |               |                                                                                                 |                                       |                               | REV         |         | PAG  | E    |
| 7749042-200 |               |                                                                                                 |                                       |                               | 0           |         | 1/1  |      |
|             |               |                                                                                                 |                                       |                               | 1           |         |      |      |