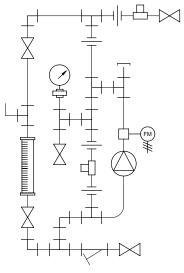

NOTES:

- 1. ALL PIPING AND FITTINGS SHALL BE 1/2" SCH. 80 PVC SOCKET WELD WITH EPDM SEALS UNLESS OTHERWISE REQUIRED BY COMPONENTS.
- 2. ALL DIMENSIONS ARE IN INCHES AND ARE SHOWN FOR REFERENCE ONLY.

| 0           | 02/01/08      | FIRST ISSUE                                                                                     |                                       |                               |             | GJS     |      |      |
|-------------|---------------|-------------------------------------------------------------------------------------------------|---------------------------------------|-------------------------------|-------------|---------|------|------|
| REV         | DATE          | DESCRIPTION                                                                                     |                                       |                               |             | BY      | APPD | REVE |
|             |               | REVISIONS                                                                                       |                                       |                               |             |         |      |      |
| CUST        | TOMER PROP    | <b>MINENT I</b>                                                                                 | FLUID CO                              | NT                            | ROLS        | S INC   | D.   |      |
|             | (F            | RE-ENG                                                                                          | INEERED                               | S١                            | <b>STEN</b> | N)      |      |      |
| JOB         | No            | 7749042                                                                                         | 7749042 PURCHASE ORDER No             |                               |             |         |      |      |
| TITLE       | SS1           | -A FLOO                                                                                         | R 050 PV                              | ′C\E                          | EPDM        | FM      |      |      |
|             |               | _                                                                                               | L ARRANO                              |                               |             |         |      |      |
|             |               |                                                                                                 | MINENT FLUID CONTROLS                 |                               |             |         | २    |      |
| E           | NGINEERS SEAL |                                                                                                 |                                       | _                             |             |         |      | ~    |
|             |               |                                                                                                 | Pro Pro                               | ٦ľ                            | Mir         |         | nt   | R    |
|             |               | pic                                                                                             |                                       |                               |             | -       |      | L    |
|             |               | ProMinent THE PROMINENT GROUP OF COMPANIES                                                      |                                       |                               |             |         |      |      |
|             |               | PITTS                                                                                           | BURGH, PA USA                         | V                             | WWW.PROM    | /INENT. | US   |      |
|             |               | PROMINENT FLUID CONTROLS LTD.<br>490 SOUTHGATE DRIVE.                                           |                                       | PROMINENT FLUID CONTROLS INC. |             |         |      |      |
|             |               | GUELPH, ONTAR                                                                                   | RIDC PARK WEST<br>136 INDUSTRY DRIVE, |                               |             |         |      |      |
|             |               | N1H 6J3<br>TEL, 519 836 5692                                                                    | FAX. 519 836 5226                     |                               | SBURGH P.A  |         |      |      |
|             |               | TEL. 519 836 5692 FAX. 519 836 5226 TEL. 412 787 2484 FAX. 412 787 0704   DESIGNED GJS APPROVED |                                       |                               |             |         |      | )4   |
|             |               | DRAWN                                                                                           |                                       |                               |             |         |      |      |
|             |               | CHECKED                                                                                         | DTH                                   | DAT                           | E           | 02/01/  | /08  |      |
| DWG         |               |                                                                                                 |                                       |                               | REV         |         | PAG  | E    |
| 7749042-200 |               |                                                                                                 |                                       |                               | 0           |         | 1/1  |      |
|             |               |                                                                                                 |                                       |                               | 1           |         |      |      |