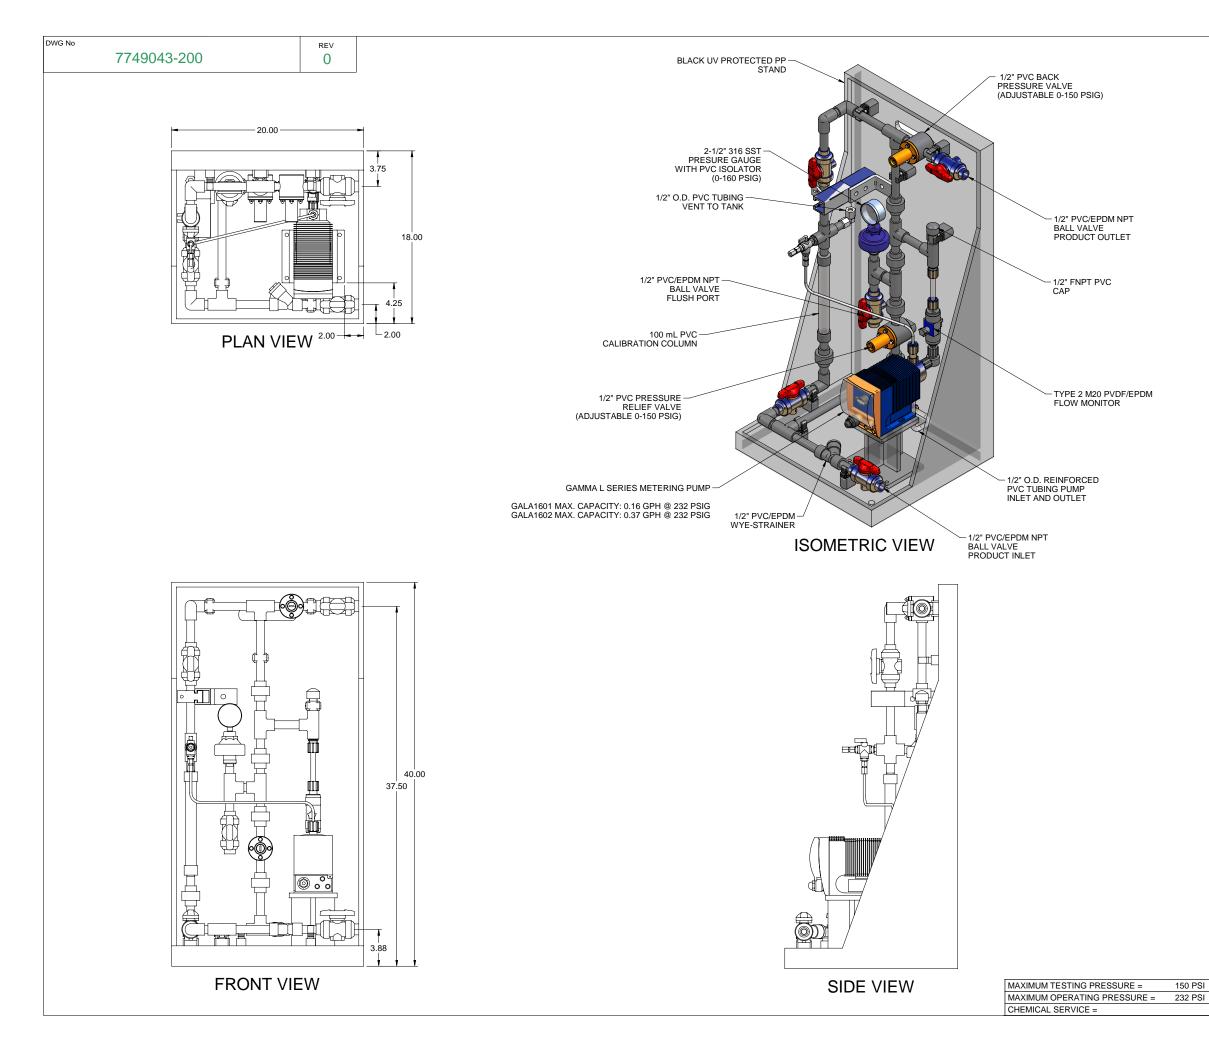

PIPING SCHEMATIC

NOTES:

- 1. ALL PIPING AND FITTINGS SHALL BE 1/2" SCH. 80 PVC SOCKET WELD WITH EPDM SEALS UNLESS OTHERWISE REQUIRED BY COMPONENTS.
- 2. ALL DIMENSIONS ARE IN INCHES AND ARE SHOWN FOR REFERENCE ONLY.