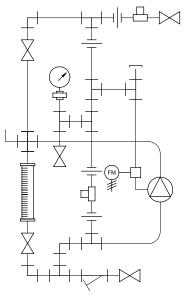

PIPING SCHEMATIC

NOTES:

- 1. ALL PIPING AND FITTINGS SHALL BE 1/2" SCH. 80 PVC SOCKET WELD WITH EPDM SEALS UNLESS OTHERWISE REQUIRED BY COMPONENTS.
- 2. ALL DIMENSIONS ARE IN INCHES AND ARE SHOWN FOR REFERENCE ONLY.