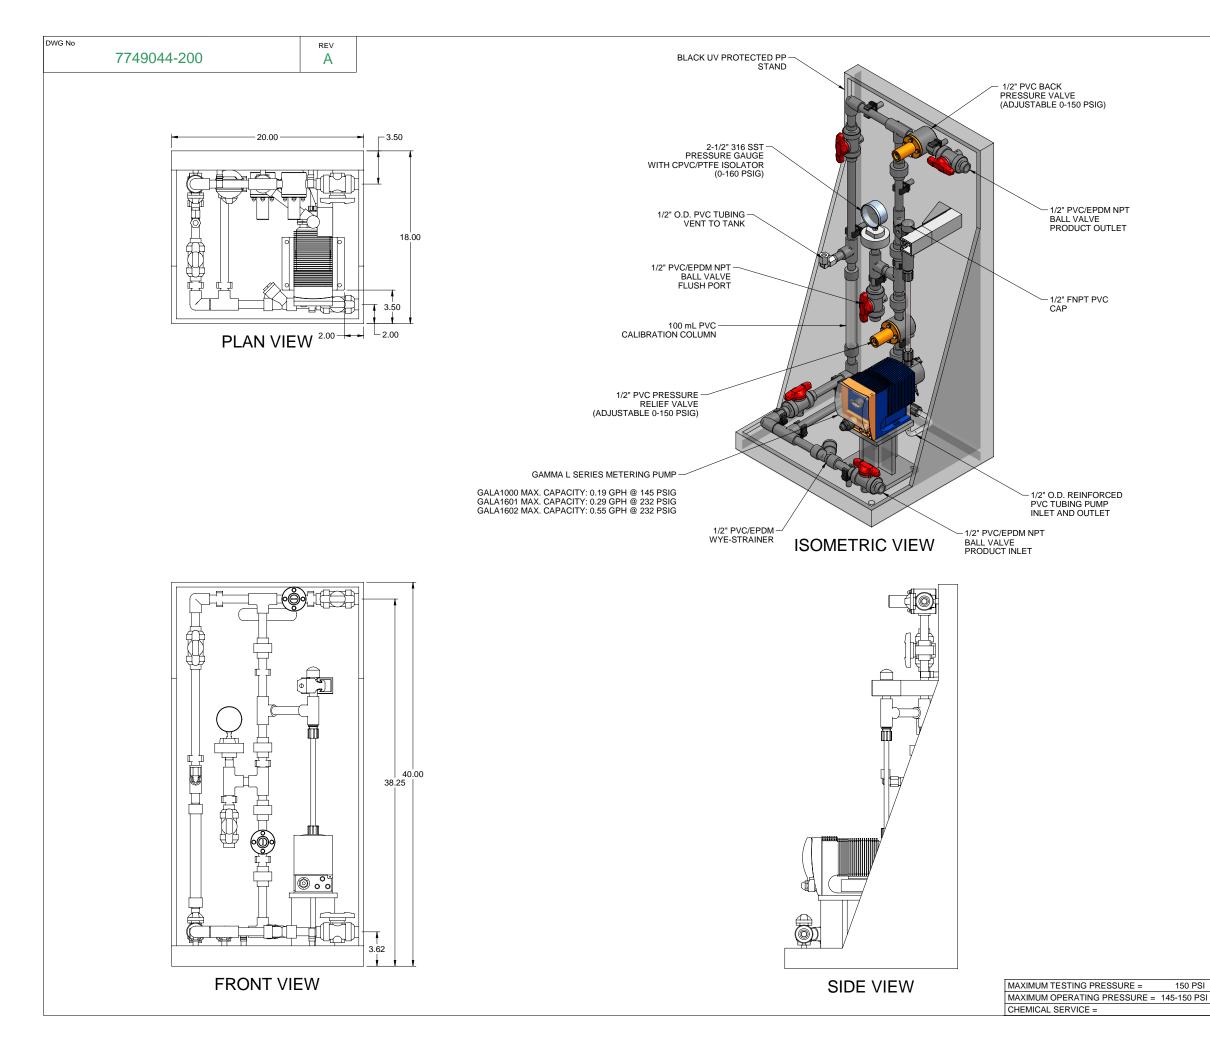

## NOTES:

- 1. ALL PIPING AND FITTINGS SHALL BE 1/2" SCH. 80 PVC SOCKET WELD WITH EPDM SEALS UNLESS OTHERWISE REQUIRED BY COMPONENTS.
- 2. ALL DIMENSIONS ARE IN INCHES AND ARE SHOWN FOR REFERENCE ONLY.

| А                                                                                                                                                                    | 05/14/09         | REVISED PER BASIC SKID                                                                                                             |                         |                                                                                                                                            | G         | JS    |             |      |
|----------------------------------------------------------------------------------------------------------------------------------------------------------------------|------------------|------------------------------------------------------------------------------------------------------------------------------------|-------------------------|--------------------------------------------------------------------------------------------------------------------------------------------|-----------|-------|-------------|------|
| 0                                                                                                                                                                    | 02/01/08         | FIRST ISSUE                                                                                                                        |                         |                                                                                                                                            | G         | JS    |             |      |
| REV                                                                                                                                                                  | DATE DESCRIPTION |                                                                                                                                    |                         |                                                                                                                                            |           | BY    | APPD        | REVE |
|                                                                                                                                                                      |                  |                                                                                                                                    | REVISIONS               |                                                                                                                                            |           |       |             |      |
| CUS                                                                                                                                                                  | TOMER PRO        | MINENT F                                                                                                                           | <b>FLUID CO</b>         | NTF                                                                                                                                        | ROLS I    | NC    | ).          |      |
|                                                                                                                                                                      | (F               | RE-ENG                                                                                                                             | INEERED                 | SY                                                                                                                                         | STEM      | )     |             |      |
| JOB                                                                                                                                                                  | No               | 7749044                                                                                                                            | 749044 PURCHASE ORDER № |                                                                                                                                            |           |       |             |      |
| TITLE SS1-A FLOOR 050 PVC\EPDM                                                                                                                                       |                  |                                                                                                                                    |                         |                                                                                                                                            |           |       |             |      |
|                                                                                                                                                                      |                  |                                                                                                                                    | L ARRANC                |                                                                                                                                            |           |       |             |      |
| THIS DRAWING IS THE PROPERTY OF PROMINENT FLUID CONTROLS INC. AND SHALL NOT BE COPIED OR<br>TRANSFERRED WITHOUT THE WRITTEN CONSENT OF PROMINENT FLUID CONTROLS INC. |                  |                                                                                                                                    |                         |                                                                                                                                            |           |       |             |      |
| E                                                                                                                                                                    | ENGINEERS SEAL   |                                                                                                                                    | Pro                     | ٨                                                                                                                                          | /lin      | e     | nt          | R    |
|                                                                                                                                                                      |                  | ProMinent THE PROMINENT GROUP OF COMPANIES                                                                                         |                         |                                                                                                                                            |           |       |             |      |
|                                                                                                                                                                      |                  | PITTS                                                                                                                              | BURGH, PA USA           | W                                                                                                                                          | WW.PROMIN | ENT.U | JS          |      |
|                                                                                                                                                                      |                  | PROMINENT FLUID CONTROLS LTD.<br>490 SOUTHGATE DRIVE.<br>GUELPH, ONTARIO, CANADA<br>N1H 6J3<br>TEL. 519 836 5692 FAX. 519 836 5226 |                         | PROMINENT FLUID CONTROLS INC.<br>RIDC PARK WEST<br>136 INDUSTRY DRIVE,<br>PITTSBURGH P.A., USA. 15275<br>TEL 412 787 2484 FAX.412 787 0704 |           |       |             |      |
|                                                                                                                                                                      |                  | DESIGNED                                                                                                                           | GJS                     | APPROVED                                                                                                                                   |           |       |             |      |
|                                                                                                                                                                      |                  | DRAWN                                                                                                                              |                         |                                                                                                                                            |           |       |             |      |
|                                                                                                                                                                      |                  | CHECKED                                                                                                                            | DTH                     | DATE                                                                                                                                       | 02        | 2/01/ | 80          |      |
| DWG                                                                                                                                                                  |                  |                                                                                                                                    |                         |                                                                                                                                            |           |       |             |      |
|                                                                                                                                                                      |                  | 19044-200                                                                                                                          |                         |                                                                                                                                            | REV       |       | PAGE<br>1/1 | -    |