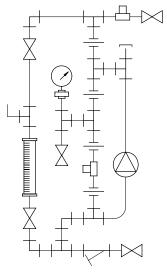

PIPING SCHEMATIC

## NOTES:

- 1. ALL PIPING AND FITTINGS SHALL BE 1/2" SCH. 80 PVC SOCKET WELD WITH EPDM SEALS UNLESS OTHERWISE REQUIRED BY COMPONENTS.
- 2. ALL DIMENSIONS ARE IN INCHES AND ARE SHOWN FOR REFERENCE ONLY.