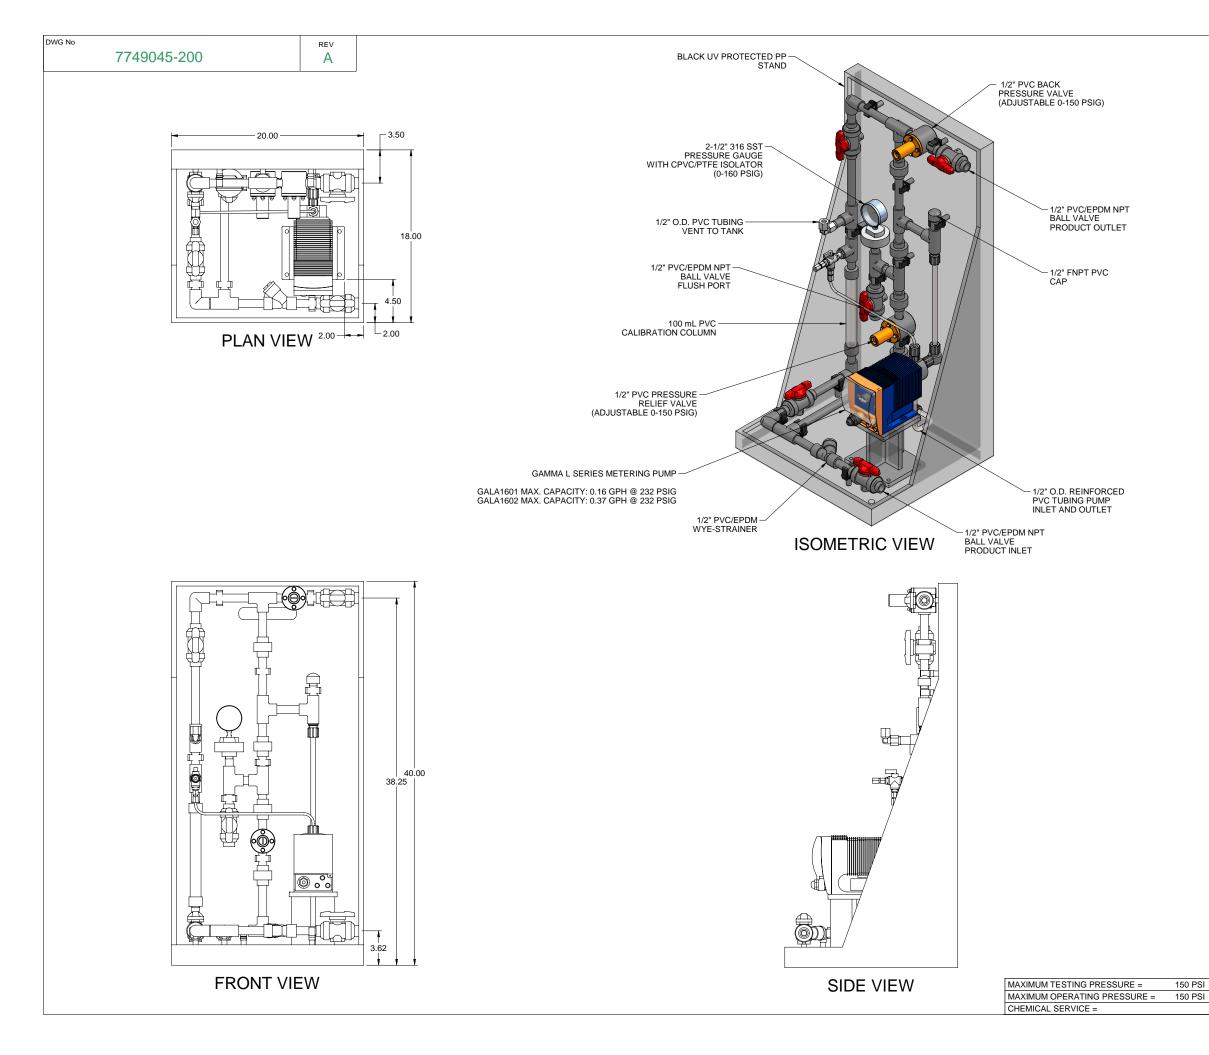

## NOTES:

- 1. ALL PIPING AND FITTINGS SHALL BE 1/2" SCH. 80 PVC SOCKET WELD WITH EPDM SEALS UNLESS OTHERWISE REQUIRED BY COMPONENTS.
- 2. ALL DIMENSIONS ARE IN INCHES AND ARE SHOWN FOR REFERENCE ONLY.