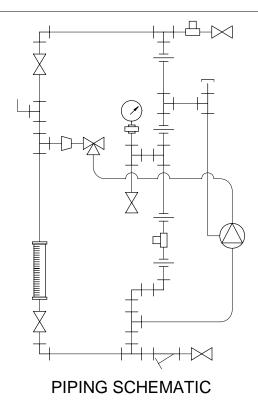

## NOTES:

- 1. ALL PIPING AND FITTINGS SHALL BE 1/2" SCH. 80 PVC SOCKET WELD WITH EPDM SEALS UNLESS OTHERWISE REQUIRED BY COMPONENTS.
- 2. ALL DIMENSIONS ARE IN INCHES AND ARE SHOWN FOR REFERENCE ONLY.