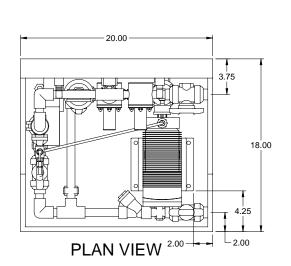

REV

0

DWG No

7749049-200

1. ALL PIPING AND FITTINGS SHALL BE 1/2" SCH. 80 PVC SOCKET WELD WITH EPDM SEALS UNLESS OTHERWISE REQUIRED BY COMPONENTS.

PIPING SCHEMATIC

2. ALL DIMENSIONS ARE IN INCHES AND ARE SHOWN FOR REFERENCE ONLY.

MAXIMUM TESTING PRESSURE = 150 PSI MAXIMUM OPERATING PRESSURE = 29-232 PSI CHEMICAL SERVICE =

7749049-200 0

|  | 37.50 | 40.00 |
|--|-------|-------|
|  |       |       |

FRONT VIEW

GALA0713 MAX. CAPACITY: 2.77 GPH @ 101 PSIG GALA1005 MAX. CAPACITY: 0.95 GPH @ 145 PSIG GALA1008 MAX. CAPACITY: 1.66 GPH @ 145 PSIG GALA1605 MAX. CAPACITY: 0.87 GPH @ 232 PSIG