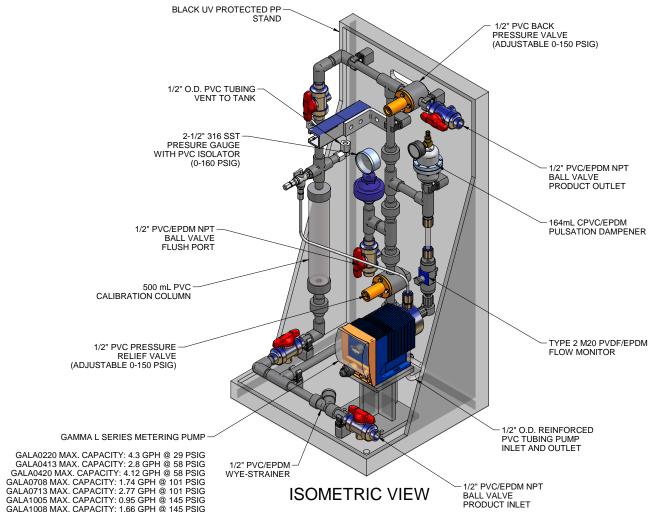

REV

0

DWG No

7749049-200

1. ALL PIPING AND FITTINGS SHALL BE 1/2" SCH. 80 PVC SOCKET WELD WITH EPDM SEALS UNLESS OTHERWISE REQUIRED BY COMPONENTS.

PIPING SCHEMATIC

2. ALL DIMENSIONS ARE IN INCHES AND ARE SHOWN FOR REFERENCE ONLY.

MAXIMUM TESTING PRESSURE = 150 PSI MAXIMUM OPERATING PRESSURE = 29-232 PSI CHEMICAL SERVICE =

7749049-200 0

|  | 37.50 | 40.00 |
|--|-------|-------|
|  |       |       |

FRONT VIEW

GALA0713 MAX. CAPACITY: 2.77 GPH @ 101 PSIG GALA1005 MAX. CAPACITY: 0.95 GPH @ 145 PSIG GALA1008 MAX. CAPACITY: 1.66 GPH @ 145 PSIG GALA1605 MAX. CAPACITY: 0.87 GPH @ 232 PSIG