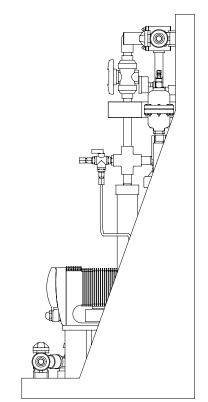

REV

0

DWG No

7749049-200







1. ALL PIPING AND FITTINGS SHALL BE 1/2" SCH. 80 PVC SOCKET WELD WITH EPDM SEALS UNLESS OTHERWISE REQUIRED BY COMPONENTS.

PIPING SCHEMATIC

2. ALL DIMENSIONS ARE IN INCHES AND ARE SHOWN FOR REFERENCE ONLY.

| 0                                      | 02/01/08 | FIRST ISSUE | GJS |      |      |  |  |  |  |  |
|----------------------------------------|----------|-------------|-----|------|------|--|--|--|--|--|
| REV                                    | DATE     | DESCRIPTION | BY  | APPD | REVE |  |  |  |  |  |
| REVISIONS                              |          |             |     |      |      |  |  |  |  |  |
| CUSTOMER PROMINENT FLUID CONTROLS INC. |          |             |     |      |      |  |  |  |  |  |
| (PRE-ENGINEERED SYSTEM)                |          |             |     |