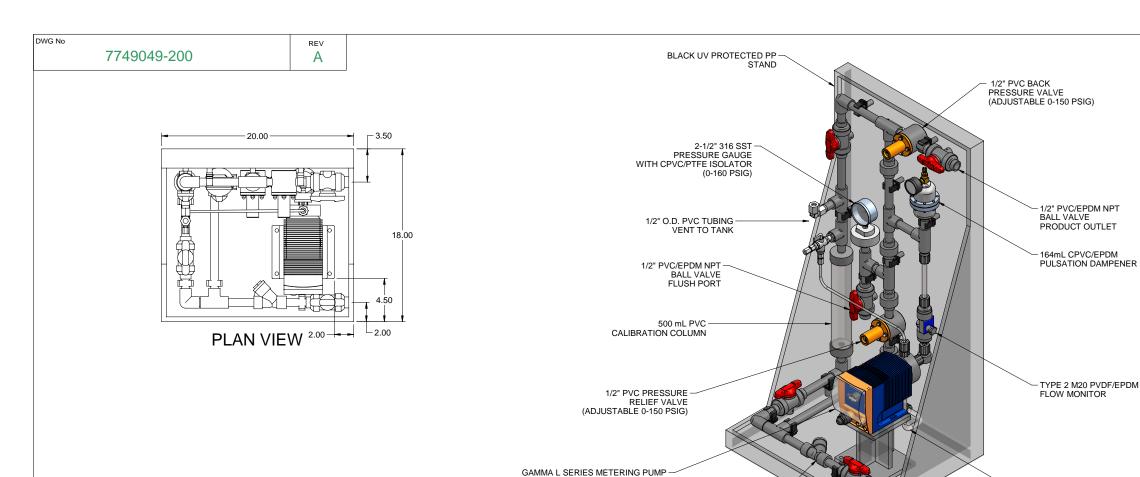

GALA0220 MAX. CAPACITY: 4.3 GPH @ 29 PSIG GALA0413 MAX. CAPACITY: 2.8 GPH @ 58 PSIG GALA0420 MAX. CAPACITY: 4.12 GPH @ 58 PSIG GALA0708 MAX. CAPACITY: 1.74 GPH @ 101 PSIG GALA0713 MAX. CAPACITY: 2.77 GPH @ 101 PSIG GALA1005 MAX. CAPACITY: 0.95 GPH @ 145 PSIG GALA1008 MAX. CAPACITY: 1.66 GPH @ 145 PSIG

GALA1605 MAX. CAPACITY: 0.87 GPH @ 232 PSIG

1/2" PVC/EPDM -WYE-STRAINER

ISOMETRIC VIEW

PIPING SCHEMATIC

## NOTES:

- 1. ALL PIPING AND FITTINGS SHALL BE 1/2" SCH. 80 PVC SOCKET WELD WITH EPDM SEALS UNLESS OTHERWISE REQUIRED BY
- 2. ALL DIMENSIONS ARE IN INCHES AND ARE SHOWN FOR REFERENCE ONLY.

| Α         | 05/14/09 | REVISED PER BASIC SKID | GJS |      |      |  |  |  |  |
|-----------|----------|------------------------|-----|------|------|--|--|--|--|
| 0         | 02/01/08 | FIRST ISSUE            | GJS |      |      |  |  |  |  |
| REV       | DATE     | DESCRIPTION            | BY  | APPD | REVD |  |  |  |  |
| REVISIONS |          |                        |     |      |      |  |  |  |  |

SIDE VIEW MAXIMUM TESTING PRESSURE = 150 PSI MAXIMUM OPERATING PRESSURE = 29-150 PSI

CHEMICAL SERVICE =

- 1/2" O.D. REINFORCED PVC TUBING PUMP INLET AND OUTLET

- 1/2" PVC/EPDM NPT BALL VALVE PRODUCT INLET