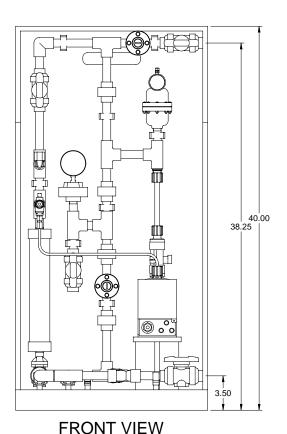

## NOTES:

- 1. ALL PIPING AND FITTINGS SHALL BE 1/2" SCH. 80 PVC SOCKET WELD WITH EPDM SEALS UNLESS OTHERWISE REQUIRED BY
- 2. ALL DIMENSIONS ARE IN INCHES AND ARE SHOWN FOR REFERENCE ONLY.

| Α         | 05/14/09 | REVISED PER BASIC SKID | GJS |      |      |  |  |  |  |
|-----------|----------|------------------------|-----|------|------|--|--|--|--|
| 0         | 02/01/08 | FIRST ISSUE            | GJS |      |      |  |  |  |  |
| REV       | DATE     | DESCRIPTION            | BY  | APPD | REVD |  |  |  |  |
| REVISIONS |          |                        |     |      |      |  |  |  |  |