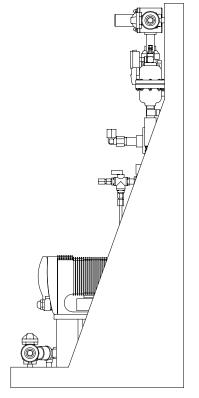

SIDE VIEW MAXIMUM TESTING PRESSURE = 150 PSI MAXIMUM OPERATING PRESSURE = 29-150 PSI

CHEMICAL SERVICE =

- 1/2" O.D. REINFORCED PVC TUBING PUMP INLET AND OUTLET

- 1/2" PVC/EPDM NPT BALL VALVE PRODUCT INLET