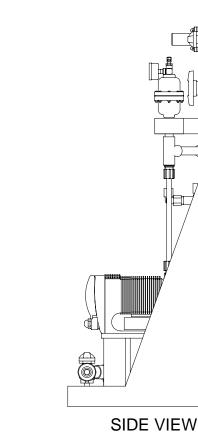

FRONT VIEW

MAXIMUM TESTING PRESSURE = 150 PSI MAXIMUM OPERATING PRESSURE = 29-150 PSI CHEMICAL SERVICE =

7749050-200

Α 1/1