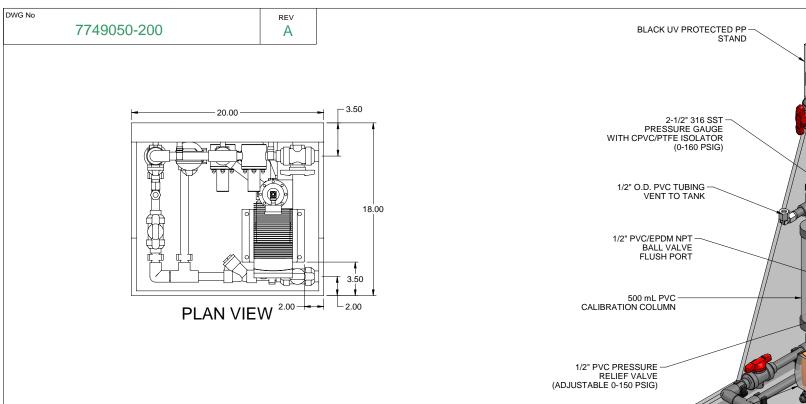

## NOTES:

1. ALL PIPING AND FITTINGS SHALL BE 1/2" SCH. 80 PVC SOCKET WELD WITH EPDM SEALS UNLESS OTHERWISE REQUIRED BY COMPONENTS.

PIPING SCHEMATIC

2. ALL DIMENSIONS ARE IN INCHES AND ARE SHOWN FOR REFERENCE ONLY.

FRONT VIEW

MAXIMUM TESTING PRESSURE = 150 PSI MAXIMUM OPERATING PRESSURE = 29-150 PSI CHEMICAL SERVICE =

7749050-200

Α 1/1