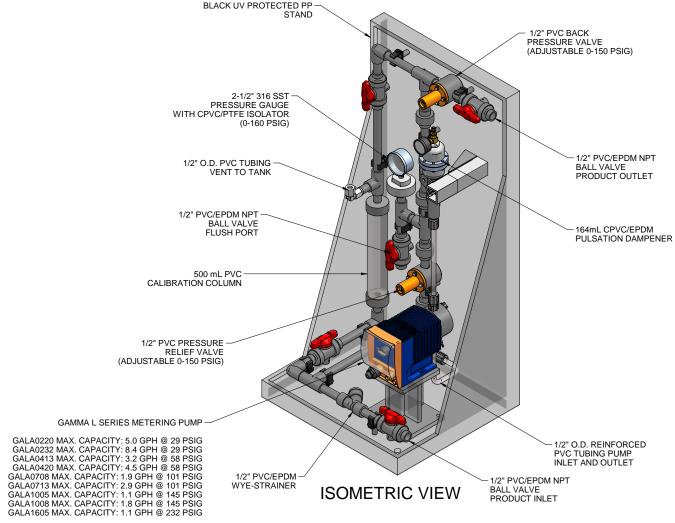

## NOTES:

1. ALL PIPING AND FITTINGS SHALL BE 1/2" SCH. 80 PVC SOCKET WELD WITH EPDM SEALS UNLESS OTHERWISE REQUIRED BY COMPONENTS.

PIPING SCHEMATIC

2. ALL DIMENSIONS ARE IN INCHES AND ARE SHOWN FOR REFERENCE ONLY.

FRONT VIEW

MAXIMUM TESTING PRESSURE = 150 PSI MAXIMUM OPERATING PRESSURE = 29-150 PSI CHEMICAL SERVICE =

7749050-200

Α 1/1