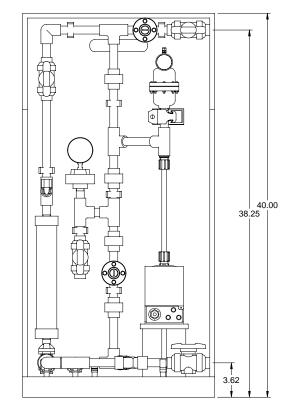

## NOTES:

1. ALL PIPING AND FITTINGS SHALL BE 1/2" SCH. 80 PVC SOCKET WELD WITH EPDM SEALS UNLESS OTHERWISE REQUIRED BY COMPONENTS.

PIPING SCHEMATIC

2. ALL DIMENSIONS ARE IN INCHES AND ARE SHOWN FOR REFERENCE ONLY.

FRONT VIEW

MAXIMUM TESTING PRESSURE = 150 PSI MAXIMUM OPERATING PRESSURE = 29-150 PSI CHEMICAL SERVICE =

7749050-200

Α 1/1