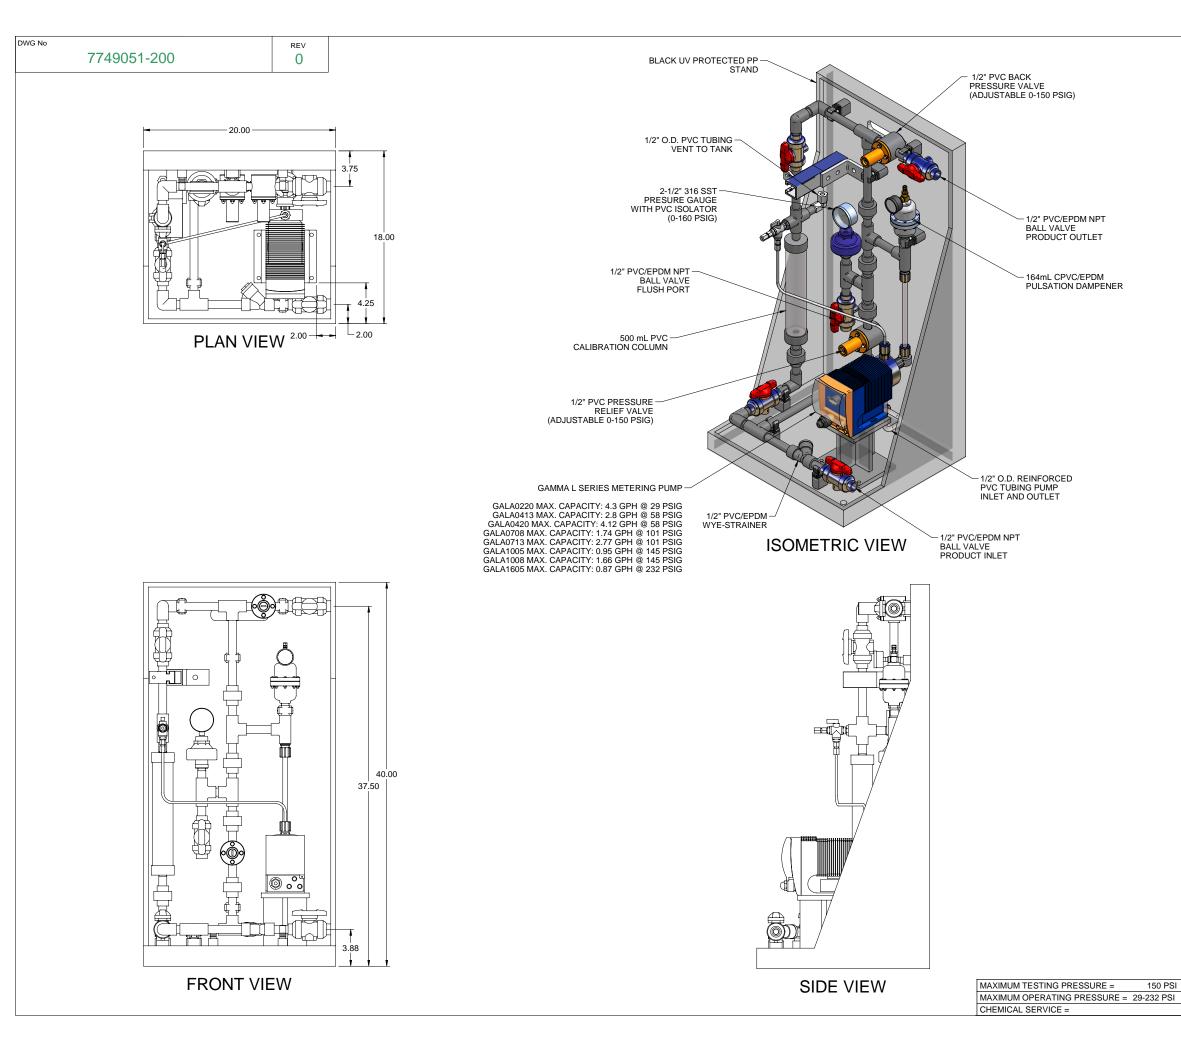

PIPING SCHEMATIC

NOTES:

- 1. ALL PIPING AND FITTINGS SHALL BE 1/2" SCH. 80 PVC SOCKET WELD WITH EPDM SEALS UNLESS OTHERWISE REQUIRED BY COMPONENTS.
- 2. ALL DIMENSIONS ARE IN INCHES AND ARE SHOWN FOR REFERENCE ONLY.

| 0     | 02/01/08      | FIRST ISSUE                                     |                           |                                       |               | GJS                      |           |     |  |
|-------|---------------|-------------------------------------------------|---------------------------|---------------------------------------|---------------|--------------------------|-----------|-----|--|
| REV   | DATE          | DESCRIPTION                                     |                           |                                       |               | BY                       | APPD      | REV |  |
|       |               |                                                 | REVISIONS                 |                                       |               |                          |           |     |  |
| CUST  | TOMER PROM    | MINENT F                                        | FLUID CO                  | NT                                    | ROLS          | S INC                    | С.        |     |  |
|       | (P            | RE-ENG                                          | INEERED                   | S                                     | <b>YSTEN</b>  | (N                       |           |     |  |
| JOB   | No            | 7749051                                         | 7749051 PURCHASE ORDER No |                                       |               |                          |           |     |  |
| TITLE | SS1-D FI      | OOR 05                                          | 0 PVC\EP                  | DM                                    | DEG           | ASS                      | РГ        | )   |  |
|       |               |                                                 |                           |                                       | _             |                          | _' 5      |     |  |
|       |               | -                                               |                           |                                       |               |                          |           |     |  |
|       |               |                                                 | MINENT FLUID CONTROLS     |                                       |               |                          | ĸ         |     |  |
| E     | NGINEERS SEAL |                                                 |                           |                                       |               |                          |           |     |  |
|       |               |                                                 |                           | ור                                    | Mir           |                          | n         | R   |  |
|       | pfc ProMine   |                                                 |                           |                                       |               |                          |           |     |  |
|       |               | ProMinent THE PROMINENT GROUP OF COMPANIES      |                           |                                       |               |                          |           |     |  |
|       |               | PITTS                                           | BURGH, PA USA             | ١                                     | WWW.PROM      | /INENT.                  | US        |     |  |
|       |               | PROMINENT FLUID CONTROLS LTD.                   |                           | PROMINENT FLUID CONTROLS INC.         |               |                          |           |     |  |
|       |               | 490 SOUTHGATE DRIVE.<br>GUELPH, ONTARIO, CANADA |                           | RIDC PARK WEST<br>136 INDUSTRY DRIVE. |               |                          |           |     |  |
|       |               | N1H 6J3                                         |                           | PITTSBURGH P.A., USA. 15275           |               |                          |           |     |  |
|       |               | TEL. 519 836 5692                               | FAX. 519 836 5226         |                                       | 412 787 2484  | FAX. 41                  | 2 787 070 | )4  |  |
|       |               |                                                 | DESIGNED GJS<br>DRAWN GJS |                                       |               | APPROVED<br>SCALE N.T.S. |           |     |  |
|       |               | CHECKED                                         | DTH                       |                                       | DATE 02/01/08 |                          |           |     |  |
| DWG   | No            |                                                 |                           |                                       | REV           |                          | PAG       | =   |  |
|       | 774           | 19051-200                                       |                           |                                       | 0             |                          | 1/1       |     |  |
|       |               |                                                 |                           |                                       | U U           |                          |           |     |  |