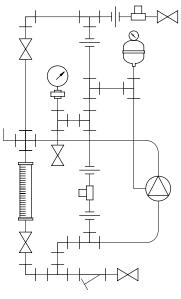

PIPING SCHEMATIC

NOTES:

- 1. ALL PIPING AND FITTINGS SHALL BE 1/2" SCH. 80 PVC SOCKET WELD WITH EPDM SEALS UNLESS OTHERWISE REQUIRED BY COMPONENTS.
- 2. ALL DIMENSIONS ARE IN INCHES AND ARE SHOWN FOR REFERENCE ONLY.