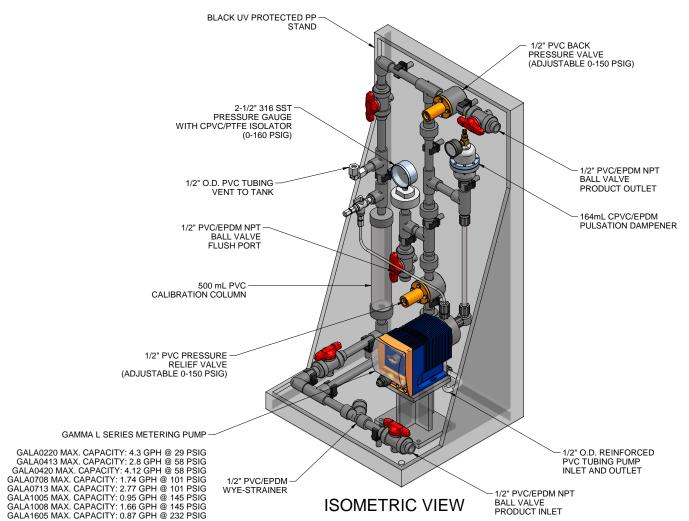

## NOTES:

- 1. ALL PIPING AND FITTINGS SHALL BE 1/2" SCH. 80 PVC SOCKET WELD WITH EPDM SEALS UNLESS OTHERWISE REQUIRED BY COMPONENTS.
- 2. ALL DIMENSIONS ARE IN INCHES AND ARE SHOWN FOR REFERENCE ONLY.