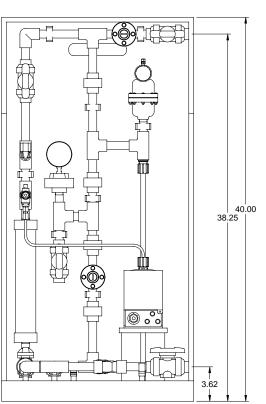

## NOTES:

- 1. ALL PIPING AND FITTINGS SHALL BE 1/2" SCH. 80 PVC SOCKET WELD WITH EPDM SEALS UNLESS OTHERWISE REQUIRED BY COMPONENTS.
- 2. ALL DIMENSIONS ARE IN INCHES AND ARE SHOWN FOR REFERENCE ONLY.