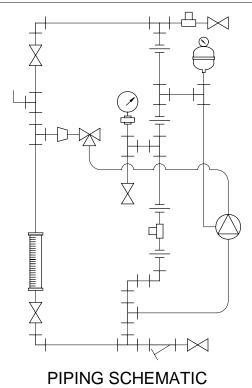

## NOTES:

- 1. ALL PIPING AND FITTINGS SHALL BE 1/2" SCH. 80 PVC SOCKET WELD WITH EPDM SEALS UNLESS OTHERWISE REQUIRED BY COMPONENTS.
- 2. ALL DIMENSIONS ARE IN INCHES AND ARE SHOWN FOR REFERENCE ONLY.

CUSTOMER PROMINENT FLUID CONTROLS INC.
(PRE-ENGINEERED SYSTEM)

JOB No 7749051

PURCHASE ORDER No

SS1-D\_FLOOR\_050\_PVC\EPDM\_DEGASS\_PD GENERAL ARRANGEMENT

THIS DRAWING IS THE PROPERTY OF PROMINENT FLUID CONTROLS INC. AND SHALL NOT BE COPIED O

 MAXIMUM TESTING PRESSURE =
 150 PSI
 DWG No
 REV
 PAGE

 MAXIMUM OPERATING PRESSURE =
 29-150 PSI
 7749051-200
 A
 1/1