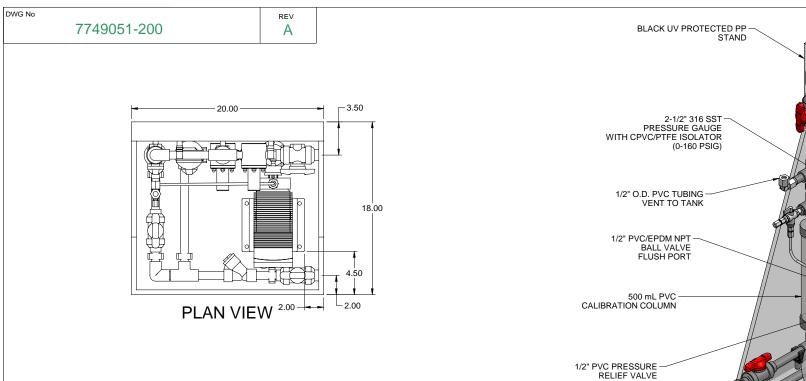

## NOTES:

- 1. ALL PIPING AND FITTINGS SHALL BE 1/2" SCH. 80 PVC SOCKET WELD WITH EPDM SEALS UNLESS OTHERWISE REQUIRED BY COMPONENTS.
- 2. ALL DIMENSIONS ARE IN INCHES AND ARE SHOWN FOR REFERENCE ONLY.

 MAXIMUM TESTING PRESSURE =
 150 PSI
 DWG No
 REV
 PAGE

 MAXIMUM OPERATING PRESSURE =
 29-150 PSI
 7749051-200
 A
 1/1