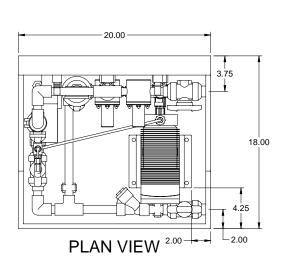

## NOTES:

1. ALL PIPING AND FITTINGS SHALL BE 1/2" SCH. 80 PVC SOCKET WELD WITH EPDM SEALS UNLESS OTHERWISE REQUIRED BY COMPONENTS.

PIPING SCHEMATIC

2. ALL DIMENSIONS ARE IN INCHES AND ARE SHOWN FOR REFERENCE ONLY.

CUSTOMER PROMINENT FLUID CONTROLS INC. (PRE-ENGINEERED SYSTEM)

JOB No 7749053 PURCHASE ORDER No

TITLE SS1-D\_FLOOR\_050\_PVC\EPDM\_DEGASS\_FM **GENERAL ARRANGEMENT** 

THIS DRAWING IS THE PROPERTY OF PROMINENT FLUID CONTROLS INC. AND SHALL NOT BE COPIED OR TRANSFERRED WITHOUT THE WRITTEN CONSENT OF PROMINENT FLUID CONTROLS INC.