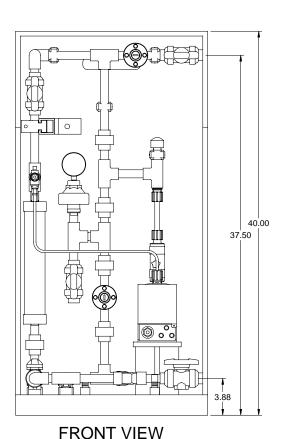

## NOTES:

1. ALL PIPING AND FITTINGS SHALL BE 1/2" SCH. 80 PVC SOCKET WELD WITH EPDM SEALS UNLESS OTHERWISE REQUIRED BY COMPONENTS.

PIPING SCHEMATIC

2. ALL DIMENSIONS ARE IN INCHES AND ARE SHOWN FOR REFERENCE ONLY.

CUSTOMER PROMINENT FLUID CONTROLS INC. (PRE-ENGINEERED SYSTEM)

JOB No 7749053 PURCHASE ORDER No

TITLE SS1-D\_FLOOR\_050\_PVC\EPDM\_DEGASS\_FM **GENERAL ARRANGEMENT** 

THIS DRAWING IS THE PROPERTY OF PROMINENT FLUID CONTROLS INC. AND SHALL NOT BE COPIED OR TRANSFERRED WITHOUT THE WRITTEN CONSENT OF PROMINENT FLUID CONTROLS INC.