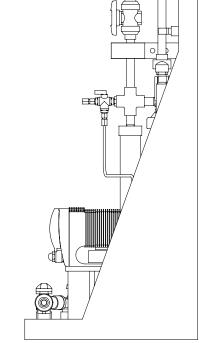

REV

0

DWG No

7749053-200







SIDE VIEW

## NOTES:

1. ALL PIPING AND FITTINGS SHALL BE 1/2" SCH. 80 PVC SOCKET WELD WITH EPDM SEALS UNLESS OTHERWISE REQUIRED BY COMPONENTS.

PIPING SCHEMATIC

2. ALL DIMENSIONS ARE IN INCHES AND ARE SHOWN FOR REFERENCE ONLY.

| 0         | 02/01/08 | FIRST ISSUE | GJS |      |      |  |  |  |  |
|-----------|----------|-------------|-----|------|------|--|--|--|--|
| REV       | DATE     | DESCRIPTION | BY  | APPD | REVD |  |  |  |  |
| REVISIONS |          |             |     |      |      |  |  |  |  |
|           |          |             |     |      |      |  |  |  |  |

CUSTOMER PROMINENT FLUID CONTROLS INC. (PRE-ENGINEERED SYSTEM)

JOB No 7749053 PURCHASE ORDER No

TITLE SS1-D\_FLOOR\_050\_PVC\EPDM\_DEGASS\_FM **GENERAL ARRANGEMENT** 

THIS DRAWING IS THE PROPERTY OF PROMINENT