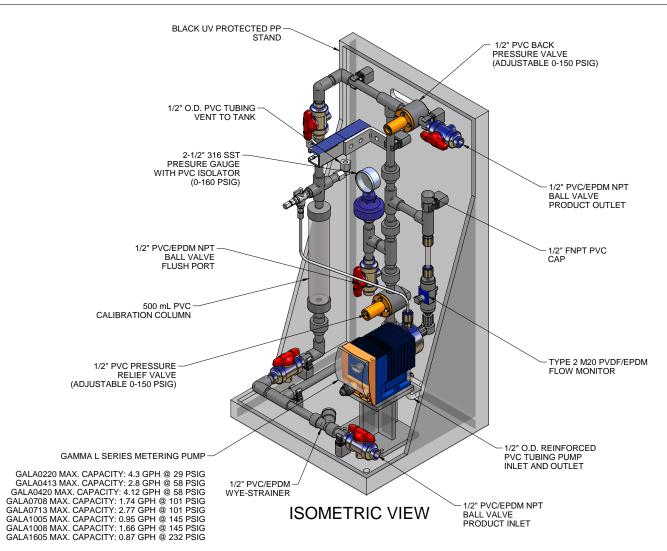

## NOTES:

1. ALL PIPING AND FITTINGS SHALL BE 1/2" SCH. 80 PVC SOCKET WELD WITH EPDM SEALS UNLESS OTHERWISE REQUIRED BY COMPONENTS.

PIPING SCHEMATIC

2. ALL DIMENSIONS ARE IN INCHES AND ARE SHOWN FOR REFERENCE ONLY.

CUSTOMER PROMINENT FLUID CONTROLS INC. (PRE-ENGINEERED SYSTEM)

JOB No 7749053 PURCHASE ORDER No

TITLE SS1-D\_FLOOR\_050\_PVC\EPDM\_DEGASS\_FM **GENERAL ARRANGEMENT** 

THIS DRAWING IS THE PROPERTY OF PROMINENT FLUID CONTROLS INC. AND SHALL NOT BE COPIED OR TRANSFERRED WITHOUT THE WRITTEN CONSENT OF PROMINENT FLUID CONTROLS INC.

MAXIMUM TESTING PRESSURE = 150 PSI MAXIMUM OPERATING PRESSURE = 29-232 PSI CHEMICAL SERVICE =

7749053-200

0 1/1