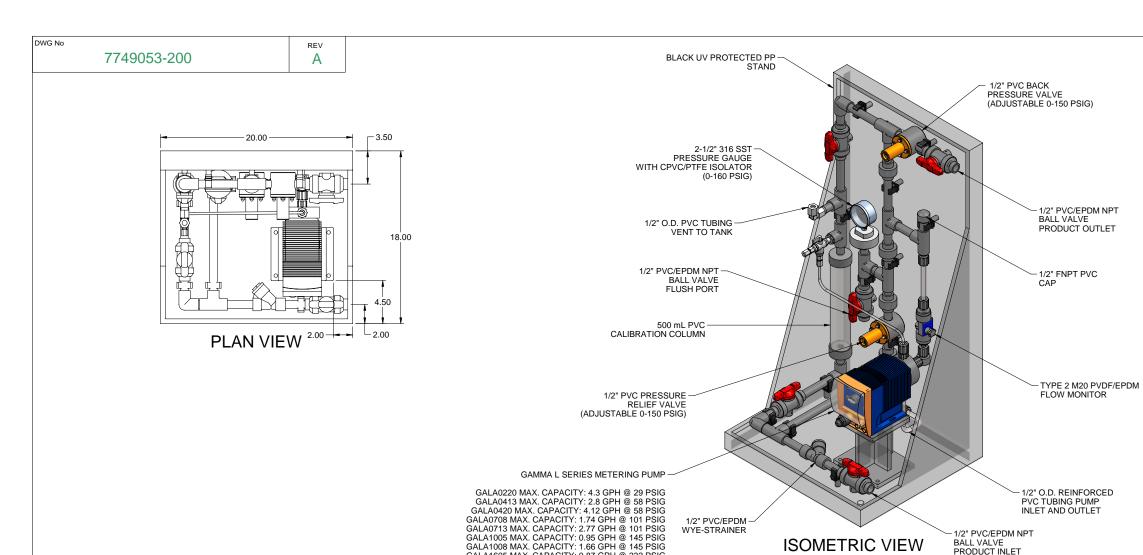

GALA1605 MAX. CAPACITY: 0.87 GPH @ 232 PSIG

1. ALL PIPING AND FITTINGS SHALL BE 1/2" SCH. 80 PVC SOCKET WELD WITH EPDM SEALS UNLESS OTHERWISE REQUIRED BY COMPONENTS.

PIPING SCHEMATIC

2. ALL DIMENSIONS ARE IN INCHES AND ARE SHOWN FOR REFERENCE ONLY.

(PRE-ENGINEERED SYSTEM)

JOB No 7749053 PURCHASE ORDER No

TITLE SS1-D\_FLOOR\_050\_PVC\EPDM\_DEGASS\_FM **GENERAL ARRANGEMENT** 

ENGINEERS SEAL

DWG No

|     | PITTSBURGH, PA USA            |                             | WWW.PROMINENT.US              |              |                   |  |
|-----|-------------------------------|-----------------------------|-------------------------------|--------------|-------------------|--|
|     | PROMINENT FLUID CONTROLS LTD. |                             | PROMINENT FLUID CONTROLS INC. |              |                   |  |
|     | 490 SOUTHGATE DRIVE.          |                             | RIDC PARK WEST                |              |                   |  |
|     | GUELPH, ONTARIO, CANADA       |                             | 136 INDUSTRY DRIVE,           |              |                   |  |
|     | N1H 6J3                       | PITTSBURGH P.A., USA. 15275 |                               | JSA. 15275   |                   |  |
|     | TEL. 519 836 5692             | FAX. 519 836 5226           | TEL. 4                        | 112 787 2484 | FAX. 412 787 0704 |  |
|     | DESIGNED                      | GJS                         | APP                           | ROVED        |                   |  |
|     | DRAWN                         | GJS                         | SCA                           | ALE N.T.S.   |                   |  |
|     | CHECKED                       | DTH                         | DAT                           | E 02         | 2/01/08           |  |
|     |                               |                             |                               | REV          | PAGE              |  |
| 774 | 7749053-200                   |                             |                               | Α            | 1/1               |  |
|     |                               |                             |                               |              |                   |  |

ISOMETRIC VIEW

1/2" PVC/EPDM -WYE-STRAINER

| IEW | MAXIMUM TESTING PRESSURE =   | 150 PSI    |
|-----|------------------------------|------------|
|     | MAXIMUM OPERATING PRESSURE = | 29-150 PSI |
|     | CHEMICAL SERVICE =           | •          |

- 1/2" PVC/EPDM NPT BALL VALVE PRODUCT INLET