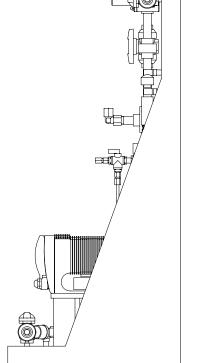

(PRE-ENGINEERED SYSTEM)

JOB No 7749053 PURCHASE ORDER No

TITLE SS1-D\_FLOOR\_050\_PVC\EPDM\_DEGASS\_FM **GENERAL ARRANGEMENT** 

ENGINEERS SEAL

DWG No

|     | PITTSBURGH, PA USA            |                             | WWW.PROMINENT.US              |              |                   |  |
|-----|-------------------------------|-----------------------------|-------------------------------|--------------|-------------------|--|
|     | PROMINENT FLUID CONTROLS LTD. |                             | PROMINENT FLUID CONTROLS INC. |              |                   |  |
|     | 490 SOUTHGATE DRIVE.          |                             | RIDC PARK WEST                |              |                   |  |
|     | GUELPH, ONTARIO, CANADA       |                             | 136 INDUSTRY DRIVE,           |              |                   |  |
|     | N1H 6J3                       | PITTSBURGH P.A., USA. 15275 |                               | JSA. 15275   |                   |  |
|     | TEL. 519 836 5692             | FAX. 519 836 5226           | TEL. 4                        | 112 787 2484 | FAX. 412 787 0704 |  |
|     | DESIGNED                      | GJS                         | APP                           | ROVED        |                   |  |
|     | DRAWN                         | GJS                         | SCA                           | ALE N.T.S.   |                   |  |
|     | CHECKED                       | DTH                         | DAT                           | E 02         | 2/01/08           |  |
|     |                               |                             |                               | REV          | PAGE              |  |
| 774 | 7749053-200                   |                             |                               | Α            | 1/1               |  |
|     |                               |                             |                               |              |                   |  |

ISOMETRIC VIEW

1/2" PVC/EPDM -WYE-STRAINER

| IEW | MAXIMUM TESTING PRESSURE =   | 150 PSI    |
|-----|------------------------------|------------|
|     | MAXIMUM OPERATING PRESSURE = | 29-150 PSI |
|     | CHEMICAL SERVICE =           | •          |