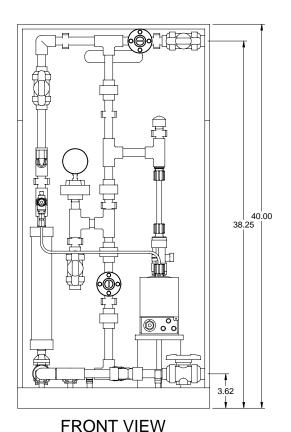

(PRE-ENGINEERED SYSTEM)

JOB No 7749053 PURCHASE ORDER No

TITLE SS1-D\_FLOOR\_050\_PVC\EPDM\_DEGASS\_FM **GENERAL ARRANGEMENT** 

ENGINEERS SEAL

DWG No

|     | PITTSBURGH, PA USA            |                             | WWW.PROMINENT.US              |              |                   |  |
|-----|-------------------------------|-----------------------------|-------------------------------|--------------|-------------------|--|
|     | PROMINENT FLUID CONTROLS LTD. |                             | PROMINENT FLUID CONTROLS INC. |              |                   |  |
|     | 490 SOUTHGATE DRIVE.          |                             | RIDC PARK WEST                |              |                   |  |
|     | GUELPH, ONTARIO, CANADA       |                             | 136 INDUSTRY DRIVE,           |              |                   |  |
|     | N1H 6J3                       | PITTSBURGH P.A., USA. 15275 |                               | JSA. 15275   |                   |  |
|     | TEL. 519 836 5692             | FAX. 519 836 5226           | TEL. 4                        | 112 787 2484 | FAX. 412 787 0704 |  |
|     | DESIGNED                      | GJS                         | APP                           | ROVED        |                   |  |
|     | DRAWN                         | GJS                         | SCA                           | ALE N.T.S.   |                   |  |
|     | CHECKED                       | DTH                         | DAT                           | E 02         | 2/01/08           |  |
|     |                               |                             |                               | REV          | PAGE              |  |
| 774 | 7749053-200                   |                             |                               | Α            | 1/1               |  |
|     |                               |                             |                               |              |                   |  |

ISOMETRIC VIEW

1/2" PVC/EPDM -WYE-STRAINER

| IEW | MAXIMUM TESTING PRESSURE =   | 150 PSI    |
|-----|------------------------------|------------|
|     | MAXIMUM OPERATING PRESSURE = | 29-150 PSI |
|     | CHEMICAL SERVICE =           | •          |