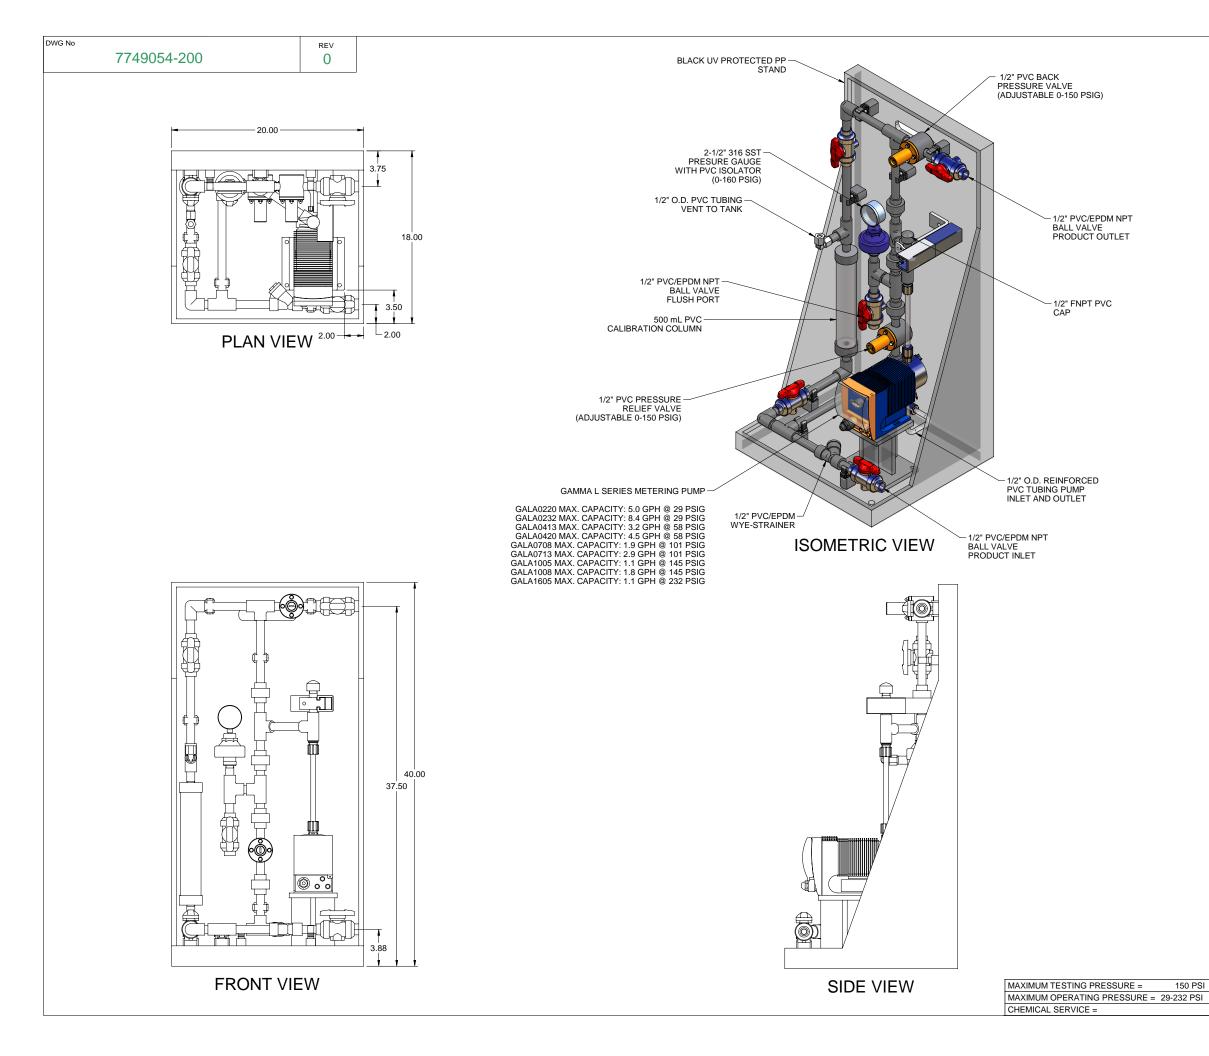

PIPING SCHEMATIC

NOTES:

- 1. ALL PIPING AND FITTINGS SHALL BE 1/2" SCH. 80 PVC SOCKET WELD WITH EPDM SEALS UNLESS OTHERWISE REQUIRED BY COMPONENTS.
- 2. ALL DIMENSIONS ARE IN INCHES AND ARE SHOWN FOR REFERENCE ONLY.