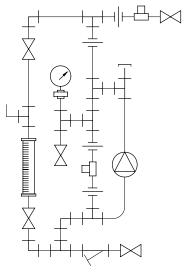

PIPING SCHEMATIC

NOTES:

- 1. ALL PIPING AND FITTINGS SHALL BE 1/2" SCH. 80 PVC SOCKET WELD WITH EPDM SEALS UNLESS OTHERWISE REQUIRED BY COMPONENTS.
- 2. ALL DIMENSIONS ARE IN INCHES AND ARE SHOWN FOR REFERENCE ONLY.