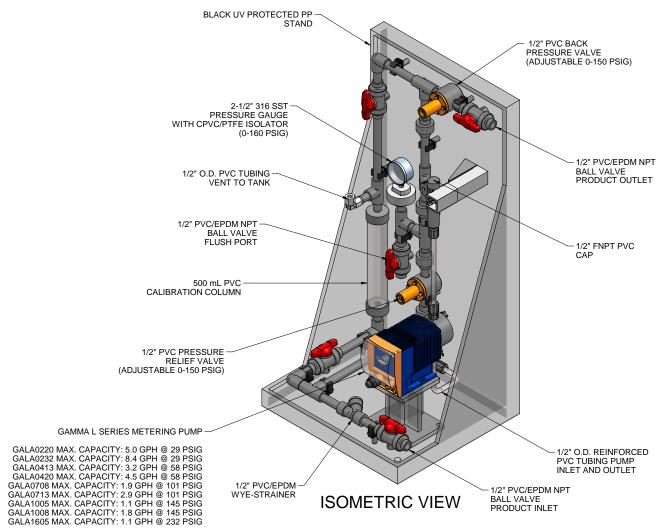

## NOTES:

- 1. ALL PIPING AND FITTINGS SHALL BE 1/2" SCH. 80 PVC SOCKET WELD WITH EPDM SEALS UNLESS OTHERWISE REQUIRED BY COMPONENTS.
- 2. ALL DIMENSIONS ARE IN INCHES AND ARE SHOWN FOR REFERENCE ONLY.