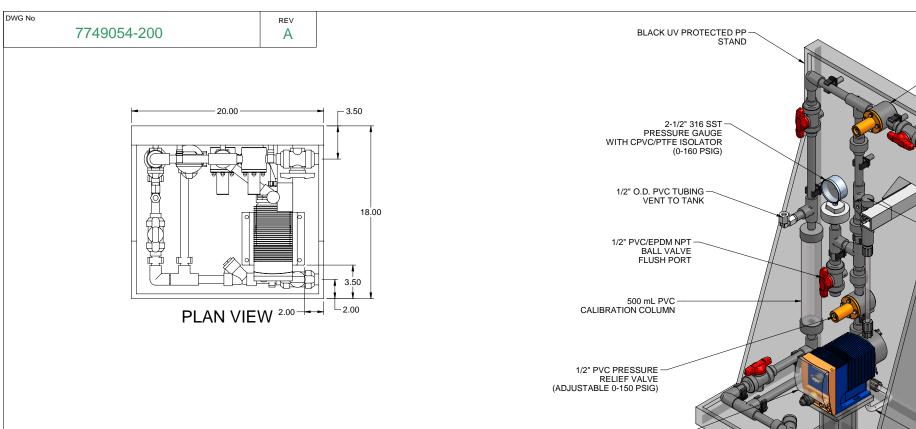

SIDE VIEW

## NOTES:

- 1. ALL PIPING AND FITTINGS SHALL BE 1/2" SCH. 80 PVC SOCKET WELD WITH EPDM SEALS UNLESS OTHERWISE REQUIRED BY COMPONENTS.
- 2. ALL DIMENSIONS ARE IN INCHES AND ARE SHOWN FOR REFERENCE ONLY.