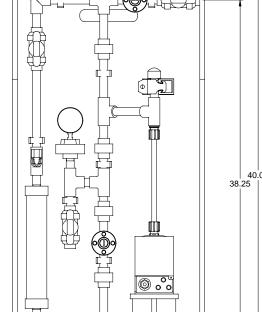

SIDE VIEW

## NOTES:

- 1. ALL PIPING AND FITTINGS SHALL BE 1/2" SCH. 80 PVC SOCKET WELD WITH EPDM SEALS UNLESS OTHERWISE REQUIRED BY COMPONENTS.
- 2. ALL DIMENSIONS ARE IN INCHES AND ARE SHOWN FOR REFERENCE ONLY.

## CUSTOMER PROMINENT FLUID CONTROLS INC. (PRE-ENGINEERED SYSTEM)

JOB No 7749054 PURCHASE ORDER No

SS1-C FLOOR 050 PVC\EPDM **GENERAL ARRANGEMENT** 

THIS DRAWING IS THE PROPERTY OF PROMINENT FLUID CONTROLS INC. AND SHALL NOT BE COPIED OR TRANSFERRED WITHOUT THE WRITTEN CONSENT OF PROMINENT FLUID CONTROLS INC.

MAXIMUM TESTING PRESSURE = 150 PSI DWG No MAXIMUM OPERATING PRESSURE = 29-150 PSI CHEMICAL SERVICE =

7749054-200

Α 1/1

FRONT VIEW