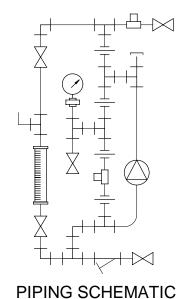

SIDE VIEW



## NOTES:

- 1. ALL PIPING AND FITTINGS SHALL BE 1/2" SCH. 80 PVC SOCKET WELD WITH EPDM SEALS UNLESS OTHERWISE REQUIRED BY COMPONENTS.
- 2. ALL DIMENSIONS ARE IN INCHES AND ARE SHOWN FOR REFERENCE ONLY.

| Α                                       | 05/14/09 | REVISED PER BASIC SKID | GJS |      |      |  |  |  |  |  |
|-----------------------------------------|----------|------------------------|-----|------|------|--|--|--|--|--|
| 0                                       | 02/01/08 | FIRST ISSUE            | GJS |      |      |  |  |  |  |  |
| REV                                     | DATE     | DESCRIPTION            | BY  | APPD | REVD |  |  |  |  |  |
| REVISIONS                               |          |                        |     |      |      |  |  |  |  |  |
| CHETOMER DROMINIE