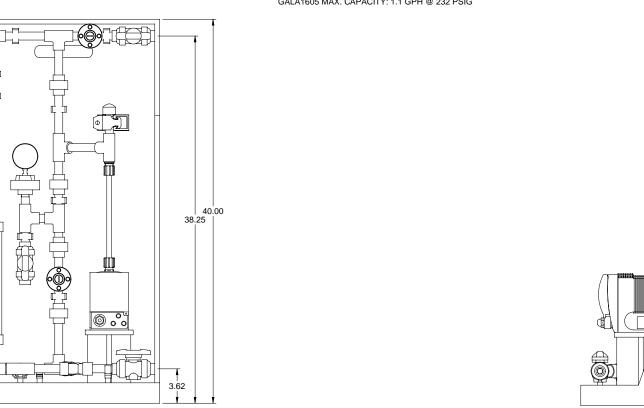

MAXIMUM TESTING PRESSURE = 150 PSI DWG No MAXIMUM OPERATING PRESSURE = 29-150 PSI CHEMICAL SERVICE =

7749054-200

Α 1/1

FRONT VIEW