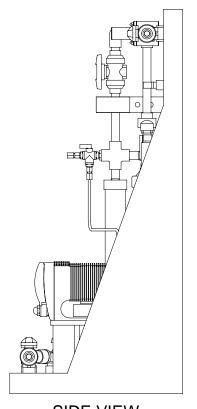

REV

0

DWG No

7749055-200

SIDE VIEW

## NOTES:

- 1. ALL PIPING AND FITTINGS SHALL BE 1/2" SCH. 80 PVC SOCKET WELD WITH EPDM SEALS UNLESS OTHERWISE REQUIRED BY COMPONENTS.
- 2. ALL DIMENSIONS ARE IN INCHES AND ARE SHOWN FOR REFERENCE ONLY.

MAXIMUM TESTING PRESSURE = 150 PSI DWG No MAXIMUM OPERATING PRESSURE = 29-232 PSI CHEMICAL SERVICE =

7749055-200