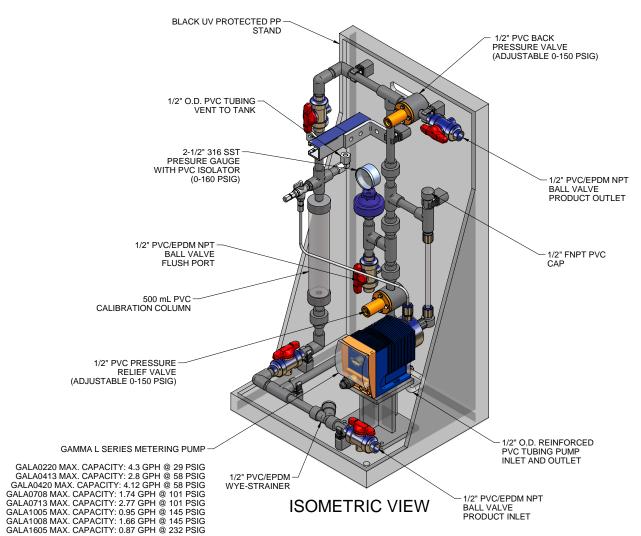

## NOTES:

- 1. ALL PIPING AND FITTINGS SHALL BE 1/2" SCH. 80 PVC SOCKET WELD WITH EPDM SEALS UNLESS OTHERWISE REQUIRED BY COMPONENTS.
- 2. ALL DIMENSIONS ARE IN INCHES AND ARE SHOWN FOR REFERENCE ONLY.

MAXIMUM TESTING PRESSURE = 150 PSI DWG No MAXIMUM OPERATING PRESSURE = 29-232 PSI CHEMICAL SERVICE =

7749055-200