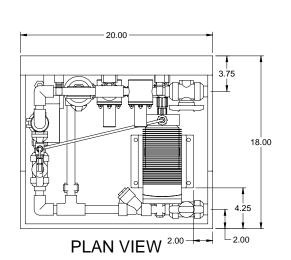

## NOTES:

- 1. ALL PIPING AND FITTINGS SHALL BE 1/2" SCH. 80 PVC SOCKET WELD WITH EPDM SEALS UNLESS OTHERWISE REQUIRED BY COMPONENTS.
- 2. ALL DIMENSIONS ARE IN INCHES AND ARE SHOWN FOR REFERENCE ONLY.

MAXIMUM TESTING PRESSURE = 150 PSI DWG No MAXIMUM OPERATING PRESSURE = 29-232 PSI CHEMICAL SERVICE =

7749055-200