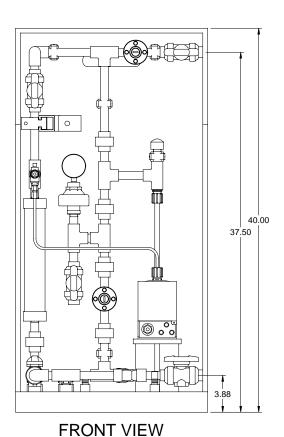

## NOTES:

- 1. ALL PIPING AND FITTINGS SHALL BE 1/2" SCH. 80 PVC SOCKET WELD WITH EPDM SEALS UNLESS OTHERWISE REQUIRED BY COMPONENTS.
- 2. ALL DIMENSIONS ARE IN INCHES AND ARE SHOWN FOR REFERENCE ONLY.

MAXIMUM TESTING PRESSURE = 150 PSI DWG No MAXIMUM OPERATING PRESSURE = 29-232 PSI CHEMICAL SERVICE =

7749055-200