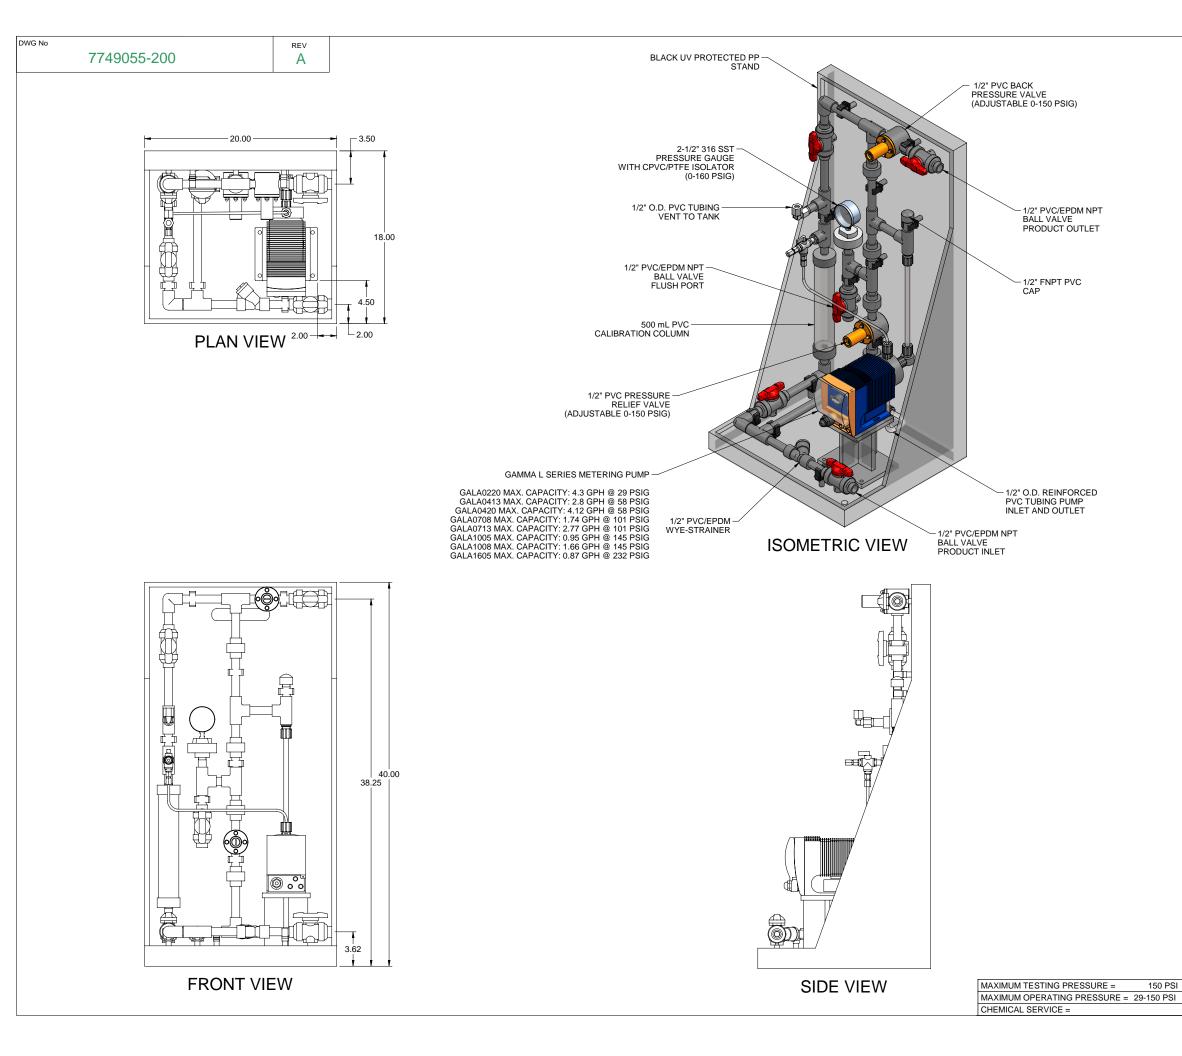

## NOTES:

- 1. ALL PIPING AND FITTINGS SHALL BE 1/2" SCH. 80 PVC SOCKET WELD WITH EPDM SEALS UNLESS OTHERWISE REQUIRED BY COMPONENTS.
- 2. ALL DIMENSIONS ARE IN INCHES AND ARE SHOWN FOR REFERENCE ONLY.