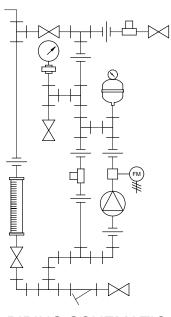

## PIPING SCHEMATIC

## NOTES:

- 1. ALL PIPING AND FITTINGS SHALL BE 1/2" SCH. 80 PVC SOCKET WELD WITH EPDM SEALS UNLESS OTHERWISE REQUIRED BY COMPONENTS.
- 2. ALL DIMENSIONS ARE IN INCHES AND ARE SHOWN FOR REFERENCE ONLY.