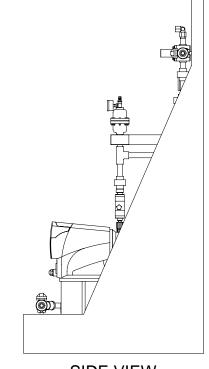

SIDE VIEW

FRONT VIEW

60.00

50.00

MAXIMUM TESTING PRESSURE = 150 PSI DWG No MAXIMUM OPERATING PRESSURE = 102-150 PSI CHEMICAL SERVICE =

774