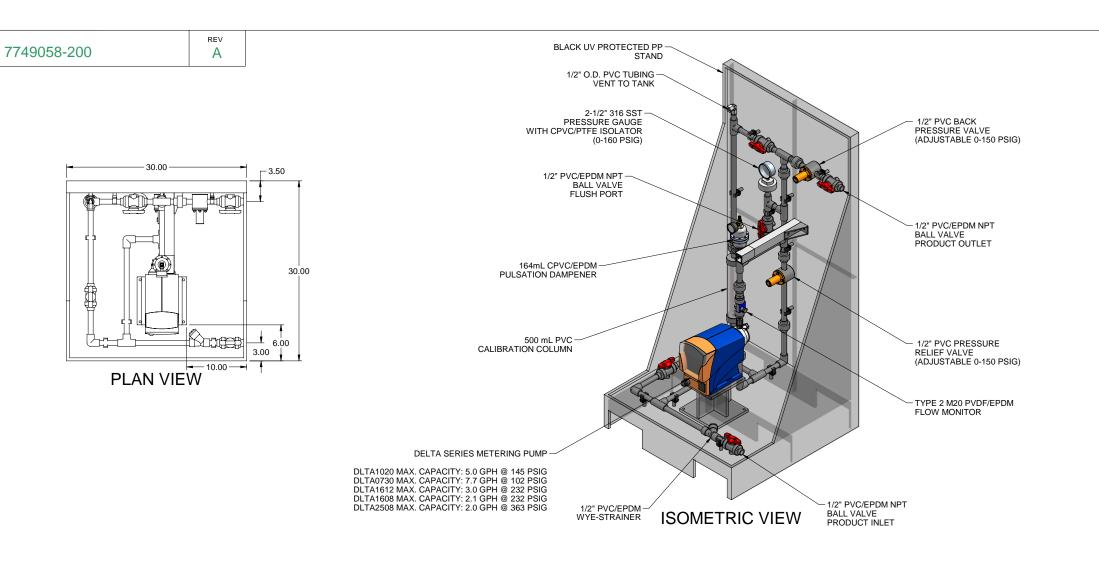

## NOTES:

- 1. ALL PIPING AND FITTINGS SHALL BE 1/2" SCH. 80 PVC SOCKET WELD WITH EPDM SEALS UNLESS OTHERWISE REQUIRED BY COMPONENTS.
- 2. ALL DIMENSIONS ARE IN INCHES AND ARE SHOWN FOR REFERENCE ONLY.

REVISED PER BASIC SKID GJS FIRST ISSUE GJS DESCRIPTION BY APPD REVD REVISIONS

CUSTOMER PROMINENT FLUID CONTROLS INC. (PRE-ENGINEERED SYSTEM)

SS1-E\_FLOOR\_050\_PVC\EPDM\_PD\_FM GENERAL ARRANGEMENT

PURCHASE ORDER No