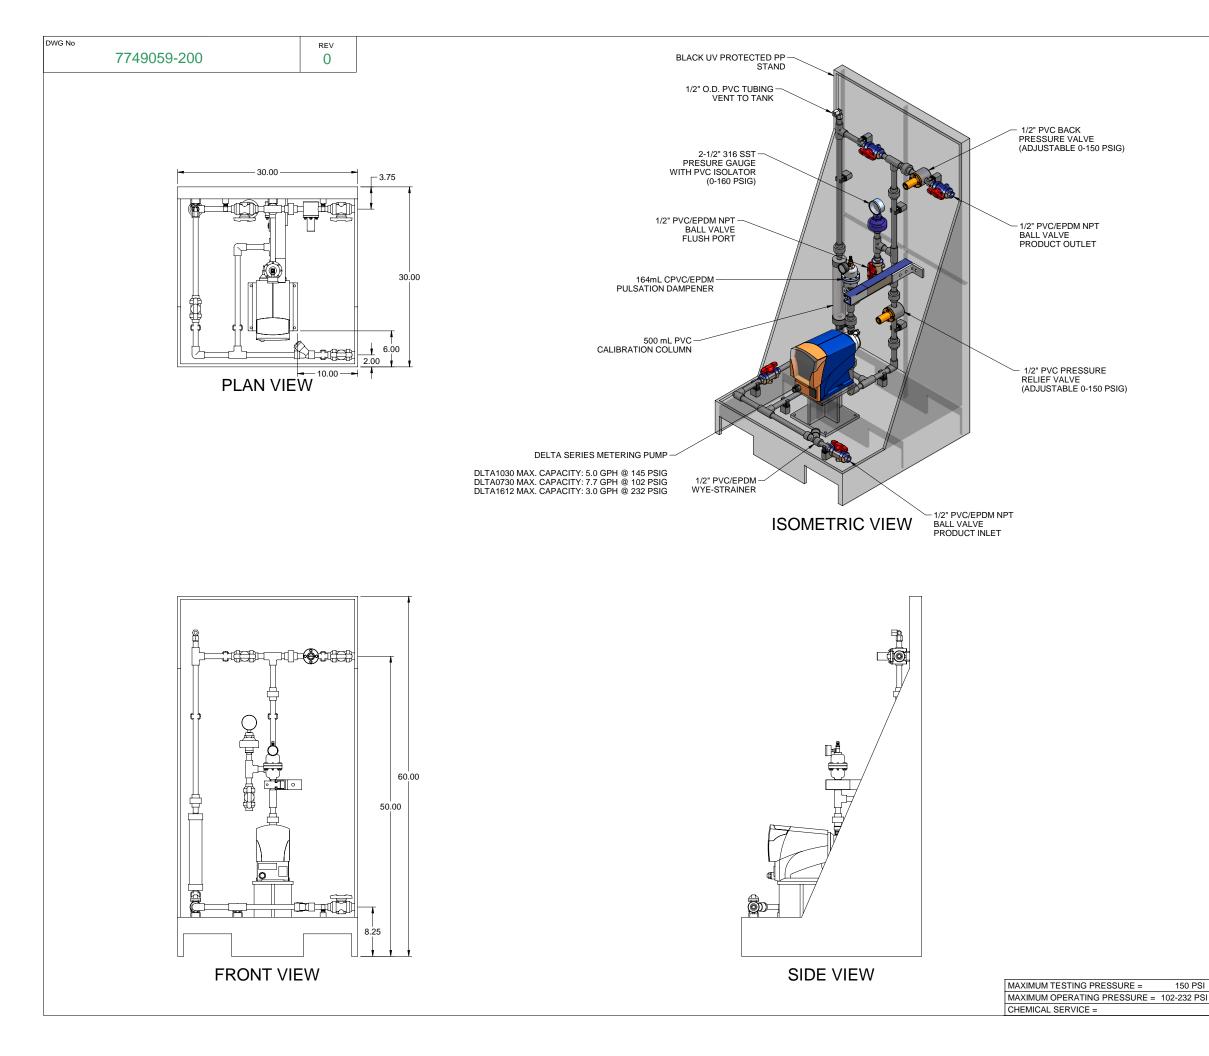

PIPING SCHEMATIC

NOTES:

- 1. ALL PIPING AND FITTINGS SHALL BE 1/2" SCH. 80 PVC SOCKET WELD WITH EPDM SEALS UNLESS OTHERWISE REQUIRED BY COMPONENTS.
- 2. ALL DIMENSIONS ARE IN INCHES AND ARE SHOWN FOR REFERENCE ONLY.

| 0     | 02/01/08                                              | FIRST ISSUE                                                                                                                        |              |                                                                                                                                              |          | GJS          |      |      |
|-------|-------------------------------------------------------|------------------------------------------------------------------------------------------------------------------------------------|--------------|----------------------------------------------------------------------------------------------------------------------------------------------|----------|--------------|------|------|
| REV   | DATE                                                  | DESCRIPTION                                                                                                                        |              |                                                                                                                                              |          | BY           | APPD | REVD |
|       |                                                       |                                                                                                                                    | REVISIONS    |                                                                                                                                              |          |              |      |      |
| CUST  |                                                       | MINENT F                                                                                                                           |              |                                                                                                                                              |          |              | С.   |      |
|       | (٢                                                    | RE-ENGI                                                                                                                            | NEERED       | 51                                                                                                                                           | SIEN     | /I)          |      |      |
| JOB   | No                                                    | 749059 PURCHASE ORDER No                                                                                                           |              |                                                                                                                                              |          |              |      |      |
| TITLE | SS1                                                   | -E_FLOOF                                                                                                                           | R 050 PV     | C\F                                                                                                                                          | EPDM     | PD           |      |      |
|       |                                                       | GENERAL                                                                                                                            |              |                                                                                                                                              |          | . –          |      |      |
|       |                                                       | THE PROPERTY OF PROMI<br>RRED WITHOUT THE WRITT                                                                                    |              |                                                                                                                                              |          |              | 2    |      |
| E     | ENGINEERS SEAL ProMinent Provinent GROUP OF COMPANIES |                                                                                                                                    |              |                                                                                                                                              |          |              | R    |      |
|       |                                                       | PITTSBI                                                                                                                            | URGH, PA USA | V                                                                                                                                            | VWW.PROM | IINENT.U     | JS   |      |
|       |                                                       | PROMINENT FLUID CONTROLS LTD.<br>490 SOUTHGATE DRIVE.<br>GUELPH, ONTARIO, CANADA<br>N1H 6J3<br>TEL. 519 836 5692 FAX. 519 836 5226 |              | PROMINENT FLUID CONTROLS INC.<br>RIDC PARK WEST<br>136 INDUSTRY DRIVE,<br>PITTSBURGH P.A., USA. 15275<br>TEL. 412 787 2484 FAX. 412 787 0704 |          |              |      |      |
|       |                                                       | DESIGNED GJS                                                                                                                       |              |                                                                                                                                              | APPROVED |              |      |      |
|       |                                                       | DRAWN                                                                                                                              | 000          |                                                                                                                                              |          | SCALE N.T.S. |      |      |
|       |                                                       | CHECKED                                                                                                                            | DTH          | DAT                                                                                                                                          | E        | 02/01/       | 08   |      |
| DWG   |                                                       |                                                                                                                                    |              |                                                                                                                                              | REV      |              | PAGE | Ξ    |
|       | 774                                                   | 9059-200                                                                                                                           |              |                                                                                                                                              | 0        |              | 1/1  |      |