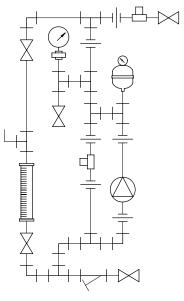

PIPING SCHEMATIC

NOTES:

- 1. ALL PIPING AND FITTINGS SHALL BE 1/2" SCH. 80 PVC SOCKET WELD WITH EPDM SEALS UNLESS OTHERWISE REQUIRED BY COMPONENTS.
- 2. ALL DIMENSIONS ARE IN INCHES AND ARE SHOWN FOR REFERENCE ONLY.