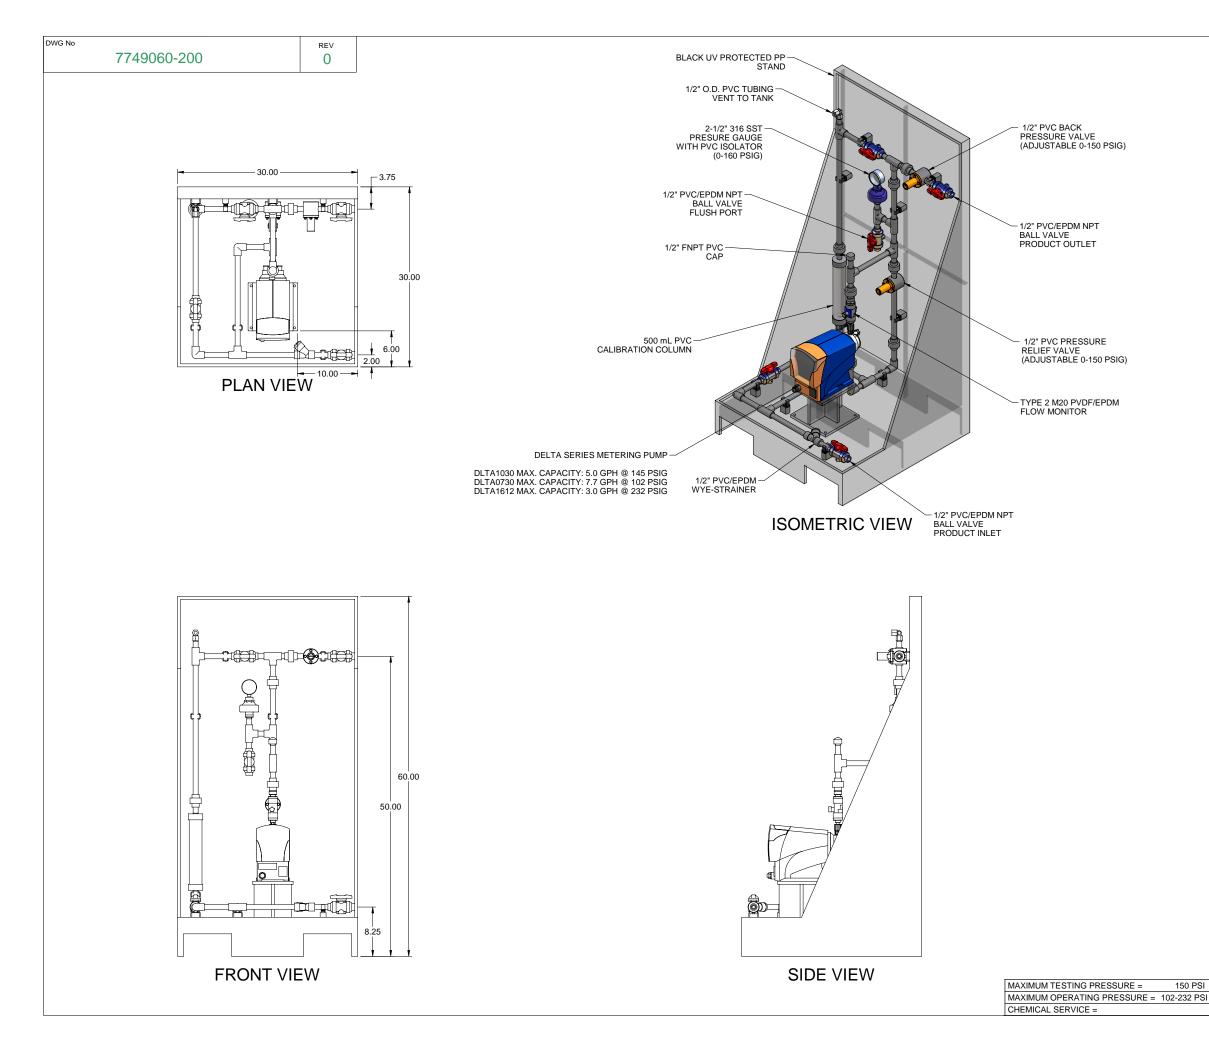

PIPING SCHEMATIC

NOTES:

- 1. ALL PIPING AND FITTINGS SHALL BE 1/2" SCH. 80 PVC SOCKET WELD WITH EPDM SEALS UNLESS OTHERWISE REQUIRED BY COMPONENTS.
- 2. ALL DIMENSIONS ARE IN INCHES AND ARE SHOWN FOR REFERENCE ONLY.