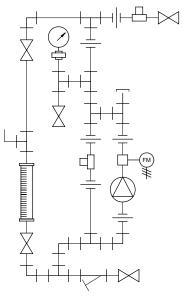

PIPING SCHEMATIC

NOTES:

- 1. ALL PIPING AND FITTINGS SHALL BE 1/2" SCH. 80 PVC SOCKET WELD WITH EPDM SEALS UNLESS OTHERWISE REQUIRED BY COMPONENTS.
- 2. ALL DIMENSIONS ARE IN INCHES AND ARE SHOWN FOR REFERENCE ONLY.