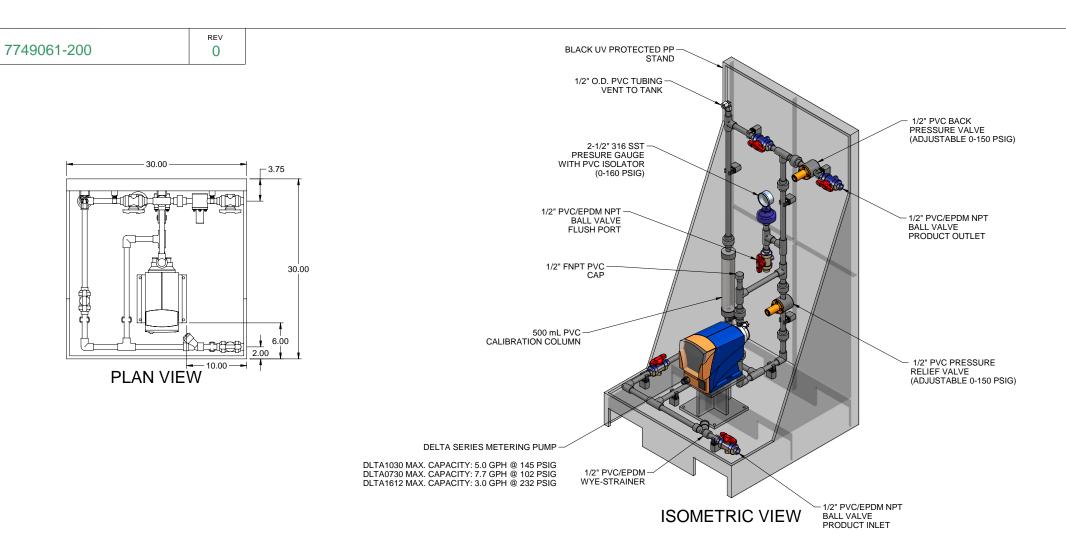

## NOTES:

- 1. ALL PIPING AND FITTINGS SHALL BE 1/2" SCH. 80 PVC SOCKET WELD WITH EPDM SEALS UNLESS OTHERWISE REQUIRED BY COMPONENTS.
- 2. ALL DIMENSIONS ARE IN INCHES AND ARE SHOWN FOR REFERENCE ONLY.

GUELPH, ONTARIO, CANADA

N1H 6J3 TEL. 519 836 5692

DESIGNED

DRAWN

DWG No

MAXIMUM TESTING PRESSURE = 150 PSI DWG No MAXIMUM OPERATING PRESSURE = 102-232 PSI CHEMICAL SERVICE =

CHECKED DTH DATE 02/01/08 PAGE 7749061-200 1/1 0