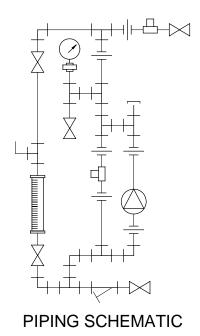

## NOTES:

- 1. ALL PIPING AND FITTINGS SHALL BE 1/2" SCH. 80 PVC SOCKET WELD WITH EPDM SEALS UNLESS OTHERWISE REQUIRED BY COMPONENTS.
- 2. ALL DIMENSIONS ARE IN INCHES AND ARE SHOWN FOR REFERENCE ONLY.