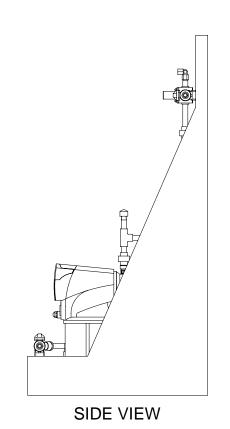

## NOTES:

- 1. ALL PIPING AND FITTINGS SHALL BE 1/2" SCH. 80 PVC SOCKET WELD WITH EPDM SEALS UNLESS OTHERWISE REQUIRED BY COMPONENTS.
- 2. ALL DIMENSIONS ARE IN INCHES AND ARE SHOWN FOR REFERENCE ONLY.