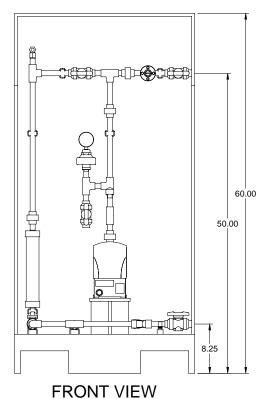

## NOTES:

- 1. ALL PIPING AND FITTINGS SHALL BE 1/2" SCH. 80 PVC SOCKET WELD WITH EPDM SEALS UNLESS OTHERWISE REQUIRED BY COMPONENTS.
- 2. ALL DIMENSIONS ARE IN INCHES AND ARE SHOWN FOR REFERENCE ONLY.