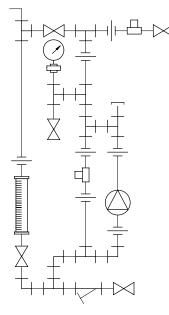

## PIPING SCHEMATIC

## NOTES:

- 1. ALL PIPING AND FITTINGS SHALL BE 1/2" SCH. 80 PVC SOCKET WELD WITH EPDM SEALS UNLESS OTHERWISE REQUIRED BY COMPONENTS.
- 2. ALL DIMENSIONS ARE IN INCHES AND ARE SHOWN FOR REFERENCE ONLY.