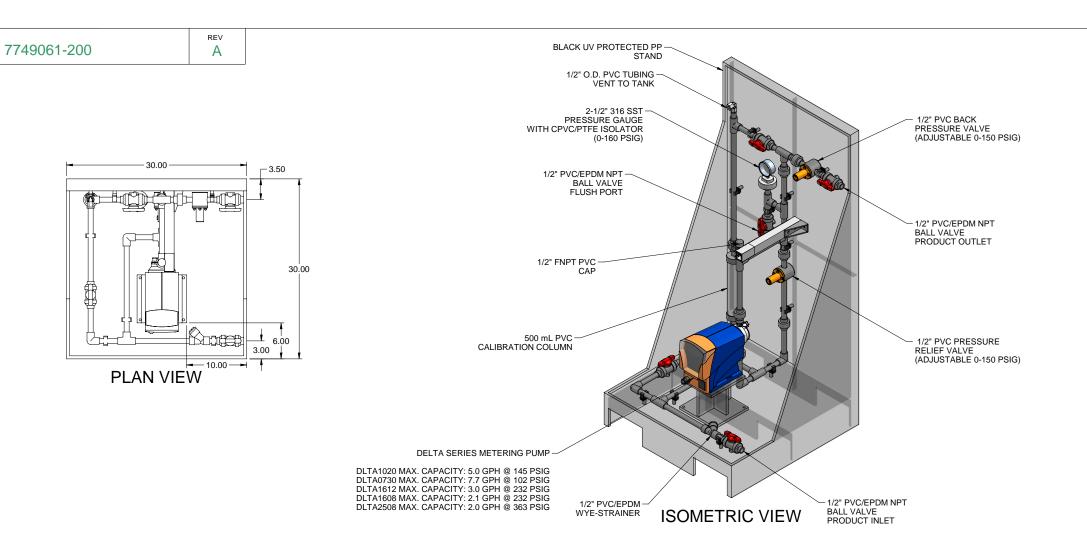

## NOTES:

- 1. ALL PIPING AND FITTINGS SHALL BE 1/2" SCH. 80 PVC SOCKET WELD WITH EPDM SEALS UNLESS OTHERWISE REQUIRED BY COMPONENTS.
- 2. ALL DIMENSIONS ARE IN INCHES AND ARE SHOWN FOR REFERENCE ONLY.

150 PSI DWG No

MAXIMUM TESTING PRESSURE =

CHEMICAL SERVICE =

MAXIMUM OPERATING PRESSURE = 102-150 PSI

| Α   | 05/14/09 | REVISED PER BASIC SKID | GJS |      |      |  |  |  |  |
|-----|----------|------------------------|-----|------|------|--|--|--|--|
| 0   | 02/01/08 | FIRST ISSUE            | GJS |      |      |  |  |  |  |
| REV | DATE     | DESCRIPTION            | BY  | APPD | REVI |  |  |  |  |
|     |          | REVISIONS              |     |      |      |  |  |  |  |
|     |          |                        |     |      |      |  |  |  |  |

FRONT VIEW SIDE VIEW

60.00

50.00