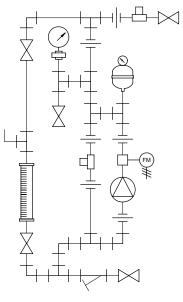

PIPING SCHEMATIC

NOTES:

- 1. ALL PIPING AND FITTINGS SHALL BE 1/2" SCH. 80 PVC SOCKET WELD WITH EPDM SEALS UNLESS OTHERWISE REQUIRED BY COMPONENTS.
- 2. ALL DIMENSIONS ARE IN INCHES AND ARE SHOWN FOR REFERENCE ONLY.