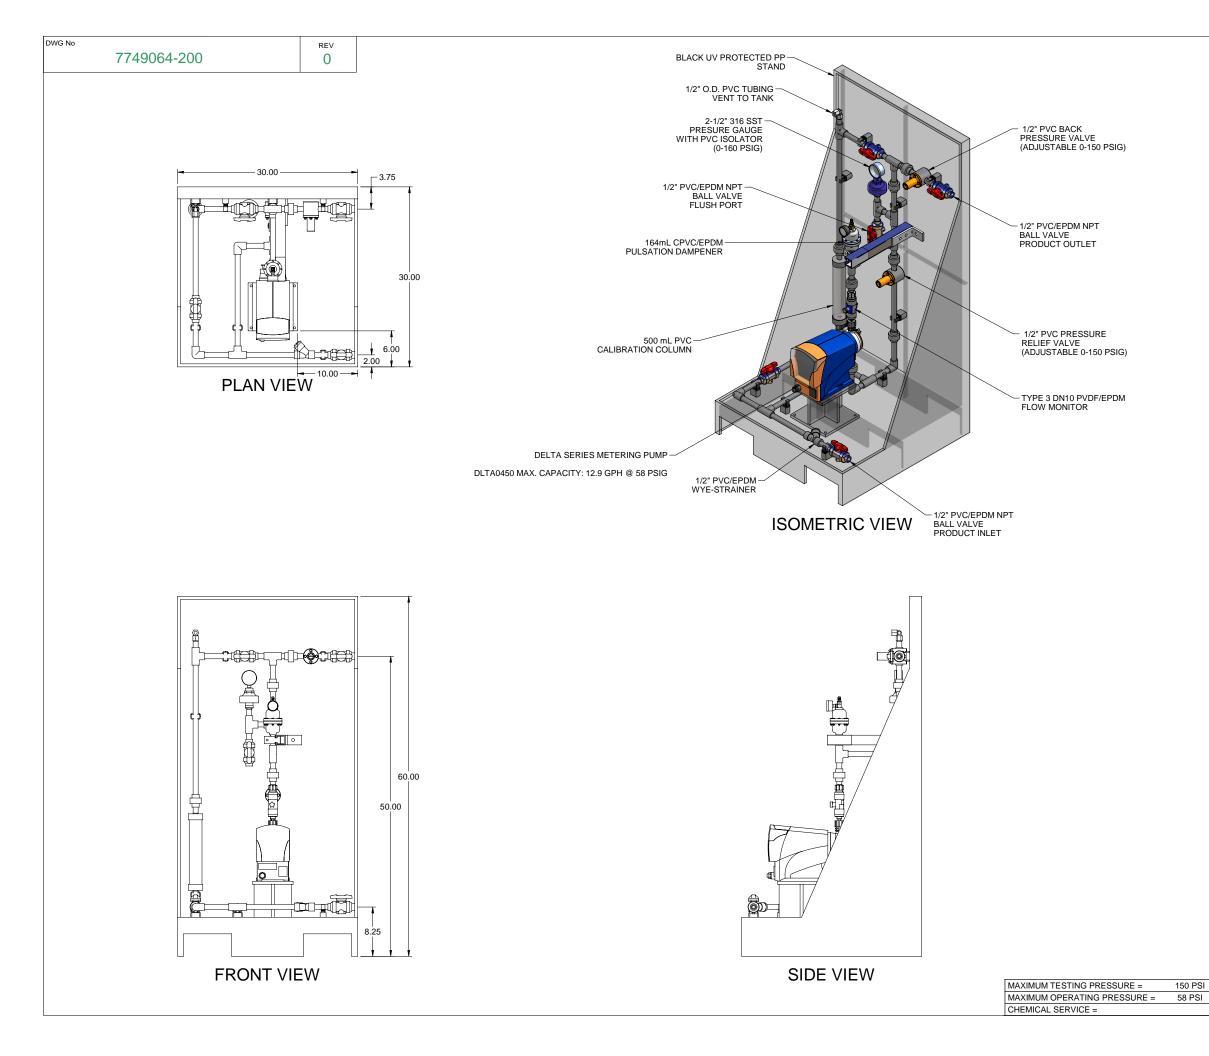

PIPING SCHEMATIC

NOTES:

- 1. ALL PIPING AND FITTINGS SHALL BE 1/2" SCH. 80 PVC SOCKET WELD WITH EPDM SEALS UNLESS OTHERWISE REQUIRED BY COMPONENTS.
- 2. ALL DIMENSIONS ARE IN INCHES AND ARE SHOWN FOR REFERENCE ONLY.