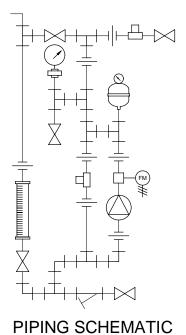

## NOTES:

- 1. ALL PIPING AND FITTINGS SHALL BE 1/2" SCH. 80 PVC SOCKET WELD WITH EPDM SEALS UNLESS OTHERWISE REQUIRED BY COMPONENTS.
- 2. ALL DIMENSIONS ARE IN INCHES AND ARE SHOWN FOR REFERENCE ONLY.