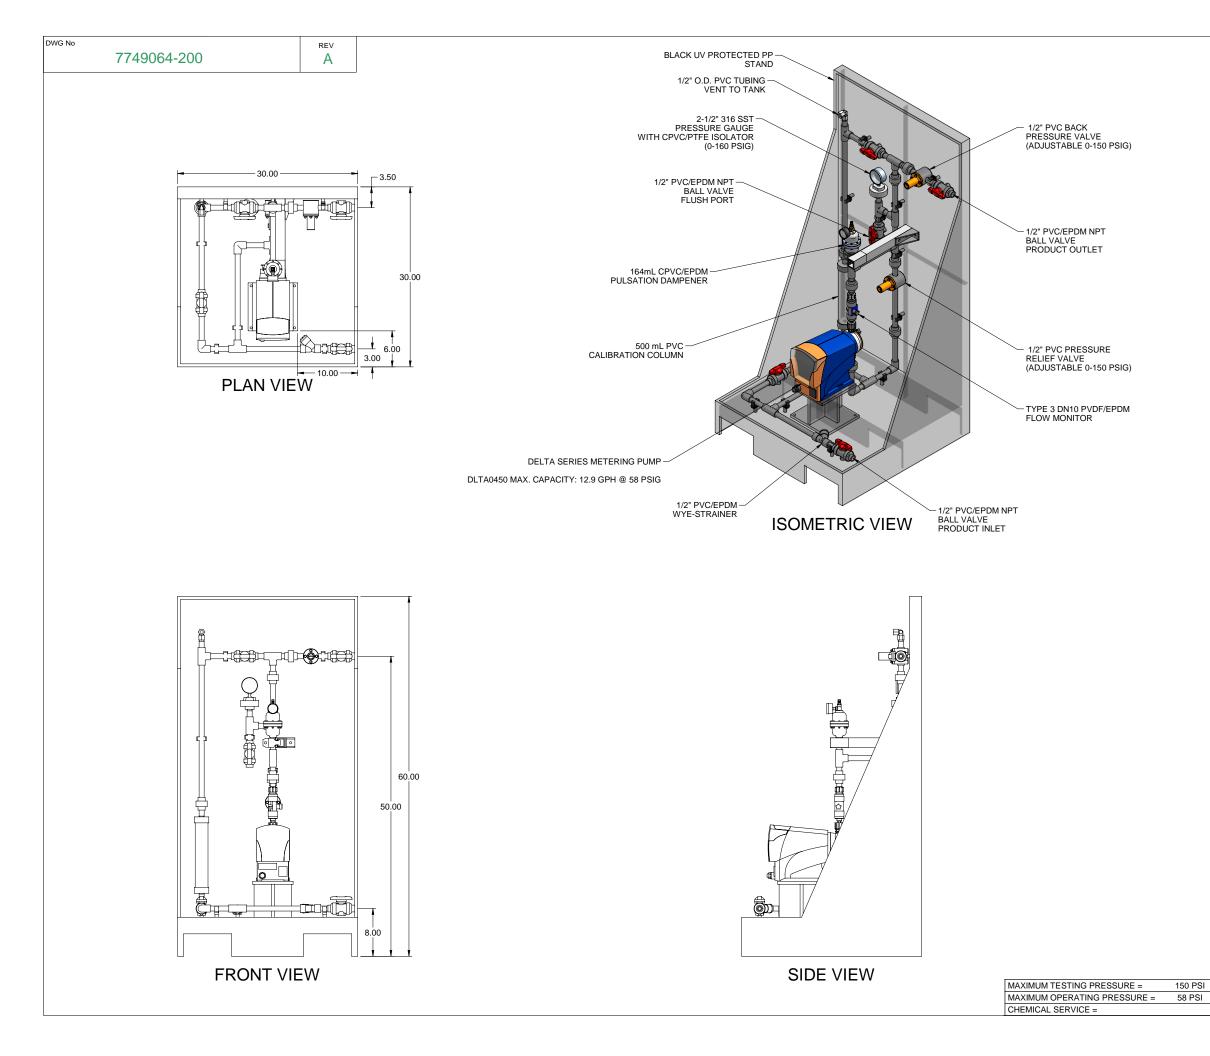

## NOTES:

- 1. ALL PIPING AND FITTINGS SHALL BE 1/2" SCH. 80 PVC SOCKET WELD WITH EPDM SEALS UNLESS OTHERWISE REQUIRED BY COMPONENTS.
- 2. ALL DIMENSIONS ARE IN INCHES AND ARE SHOWN FOR REFERENCE ONLY.