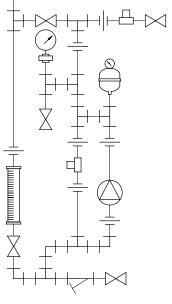

PIPING SCHEMATIC

NOTES:

- 1. ALL PIPING AND FITTINGS SHALL BE 1/2" SCH. 80 PVC SOCKET WELD WITH EPDM SEALS UNLESS OTHERWISE REQUIRED BY COMPONENTS.
- 2. ALL DIMENSIONS ARE IN INCHES AND ARE SHOWN FOR REFERENCE ONLY.