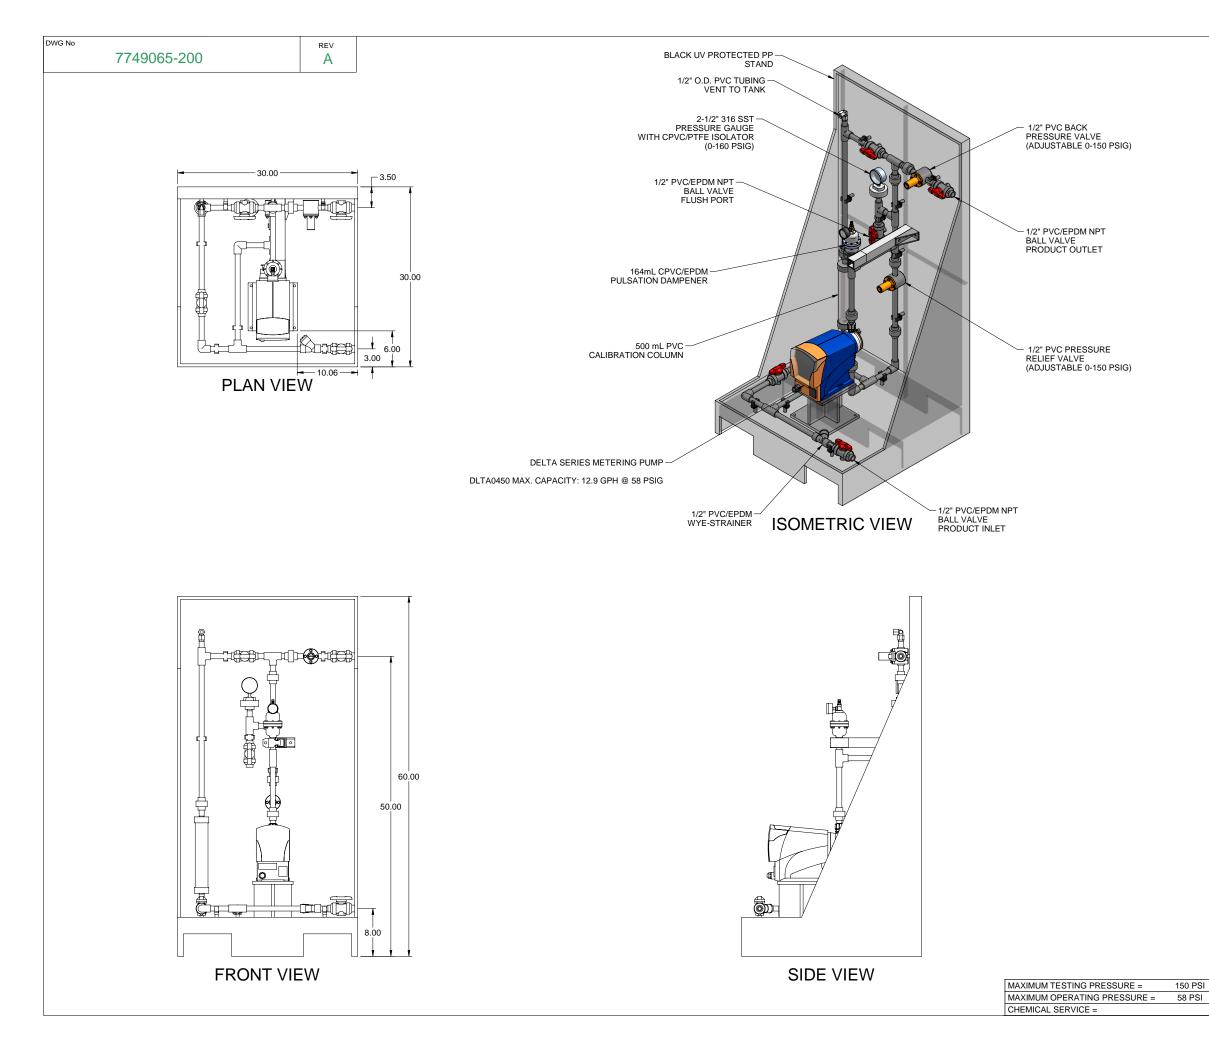

PIPING SCHEMATIC

NOTES:

- 1. ALL PIPING AND FITTINGS SHALL BE 1/2" SCH. 80 PVC SOCKET WELD WITH EPDM SEALS UNLESS OTHERWISE REQUIRED BY COMPONENTS.
- 2. ALL DIMENSIONS ARE IN INCHES AND ARE SHOWN FOR REFERENCE ONLY.