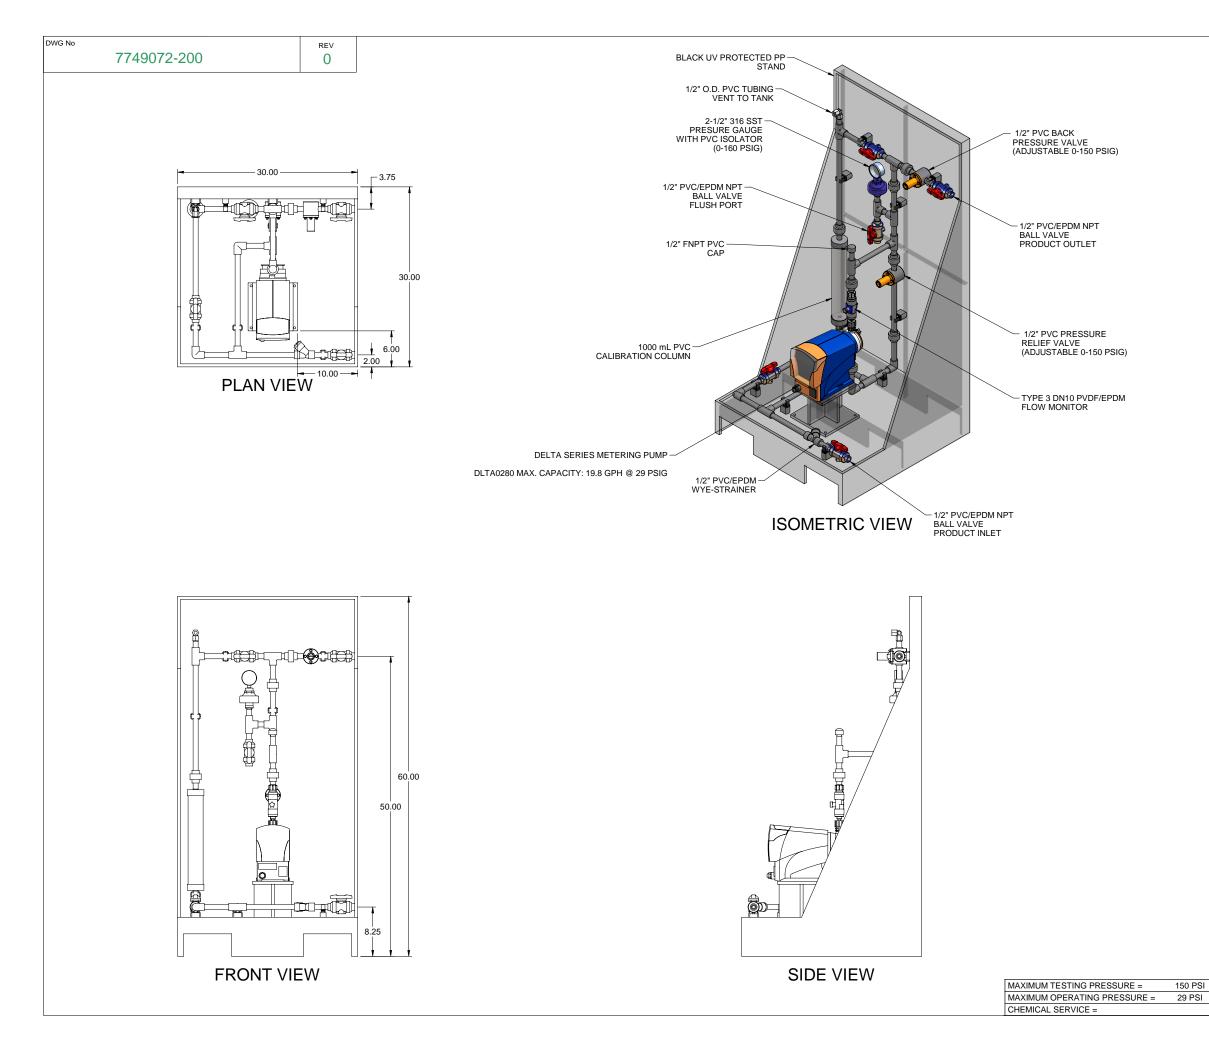

PIPING SCHEMATIC

NOTES:

- 1. ALL PIPING AND FITTINGS SHALL BE 1/2" SCH. 80 PVC SOCKET WELD WITH EPDM SEALS UNLESS OTHERWISE REQUIRED BY COMPONENTS.
- 2. ALL DIMENSIONS ARE IN INCHES AND ARE SHOWN FOR REFERENCE ONLY.