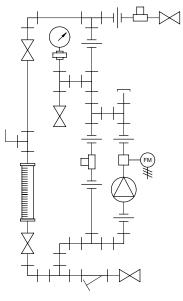

PIPING SCHEMATIC

NOTES:

- 1. ALL PIPING AND FITTINGS SHALL BE 1/2" SCH. 80 PVC SOCKET WELD WITH EPDM SEALS UNLESS OTHERWISE REQUIRED BY COMPONENTS.
- 2. ALL DIMENSIONS ARE IN INCHES AND ARE SHOWN FOR REFERENCE ONLY.