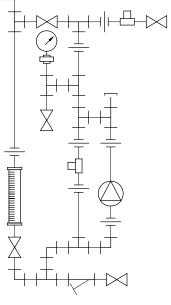

PIPING SCHEMATIC

NOTES:

- 1. ALL PIPING AND FITTINGS SHALL BE 1/2" SCH. 80 PVC SOCKET WELD WITH EPDM SEALS UNLESS OTHERWISE REQUIRED BY COMPONENTS.
- 2. ALL DIMENSIONS ARE IN INCHES AND ARE SHOWN FOR REFERENCE ONLY.