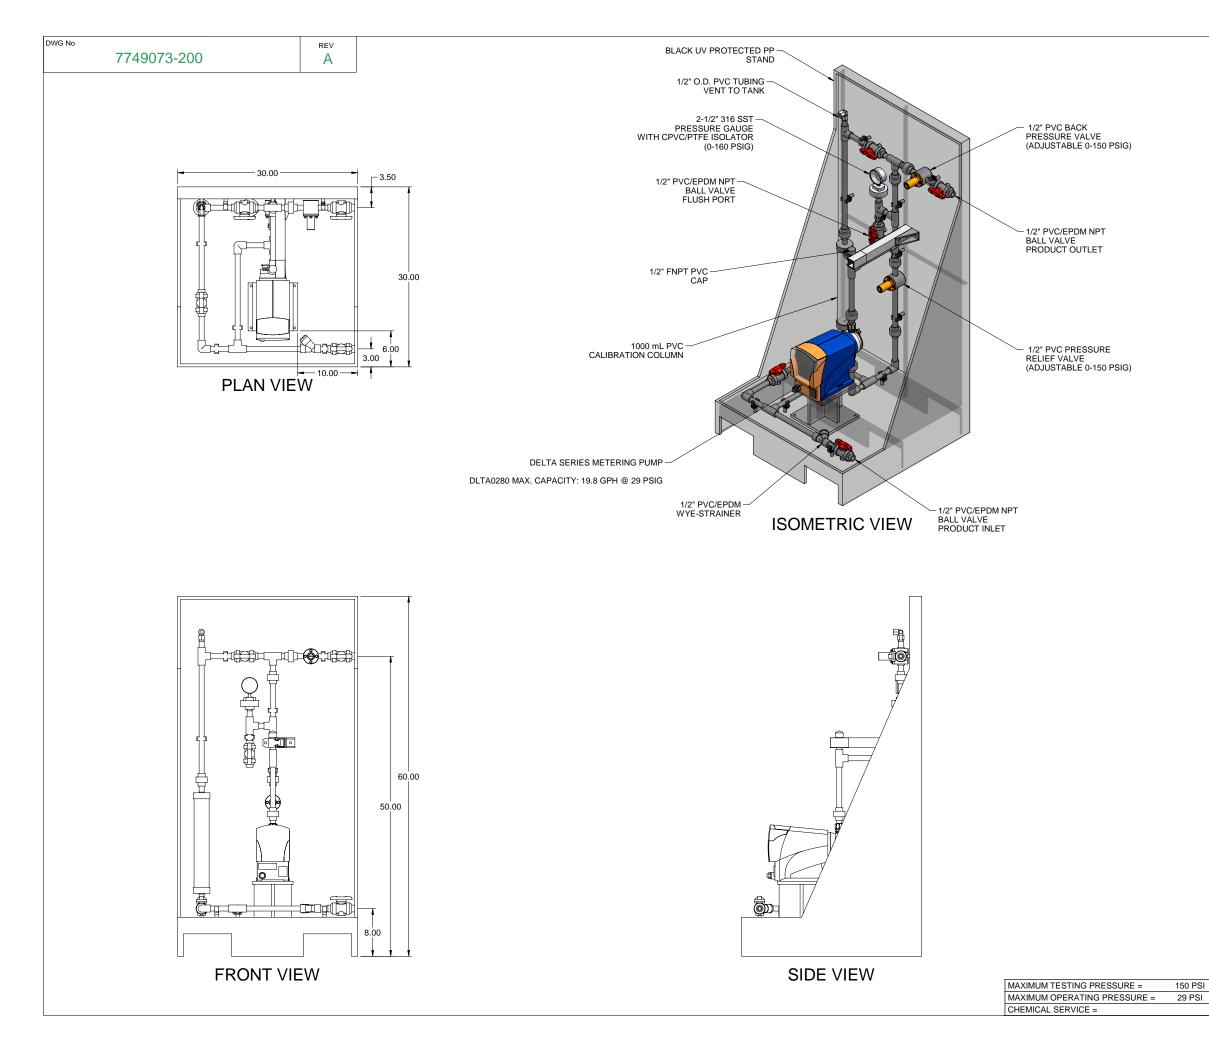

PIPING SCHEMATIC

NOTES:

- 1. ALL PIPING AND FITTINGS SHALL BE 1/2" SCH. 80 PVC SOCKET WELD WITH EPDM SEALS UNLESS OTHERWISE REQUIRED BY COMPONENTS.
- 2. ALL DIMENSIONS ARE IN INCHES AND ARE SHOWN FOR REFERENCE ONLY.