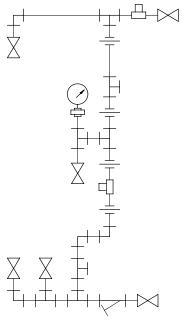

PIPING SCHEMATIC

NOTES:

- 1. ALL PIPING AND FITTINGS SHALL BE 1/2" SCH. 80 CPVC SOCKET WELD WITH VITON SEALS UNLESS OTHERWISE REQUIRED BY COMPONENTS.
- 2. ALL VALVES TO BE VENTED.
- 3. ALL DIMENSIONS ARE IN INCHES AND ARE SHOWN FOR REFERENCE ONLY.