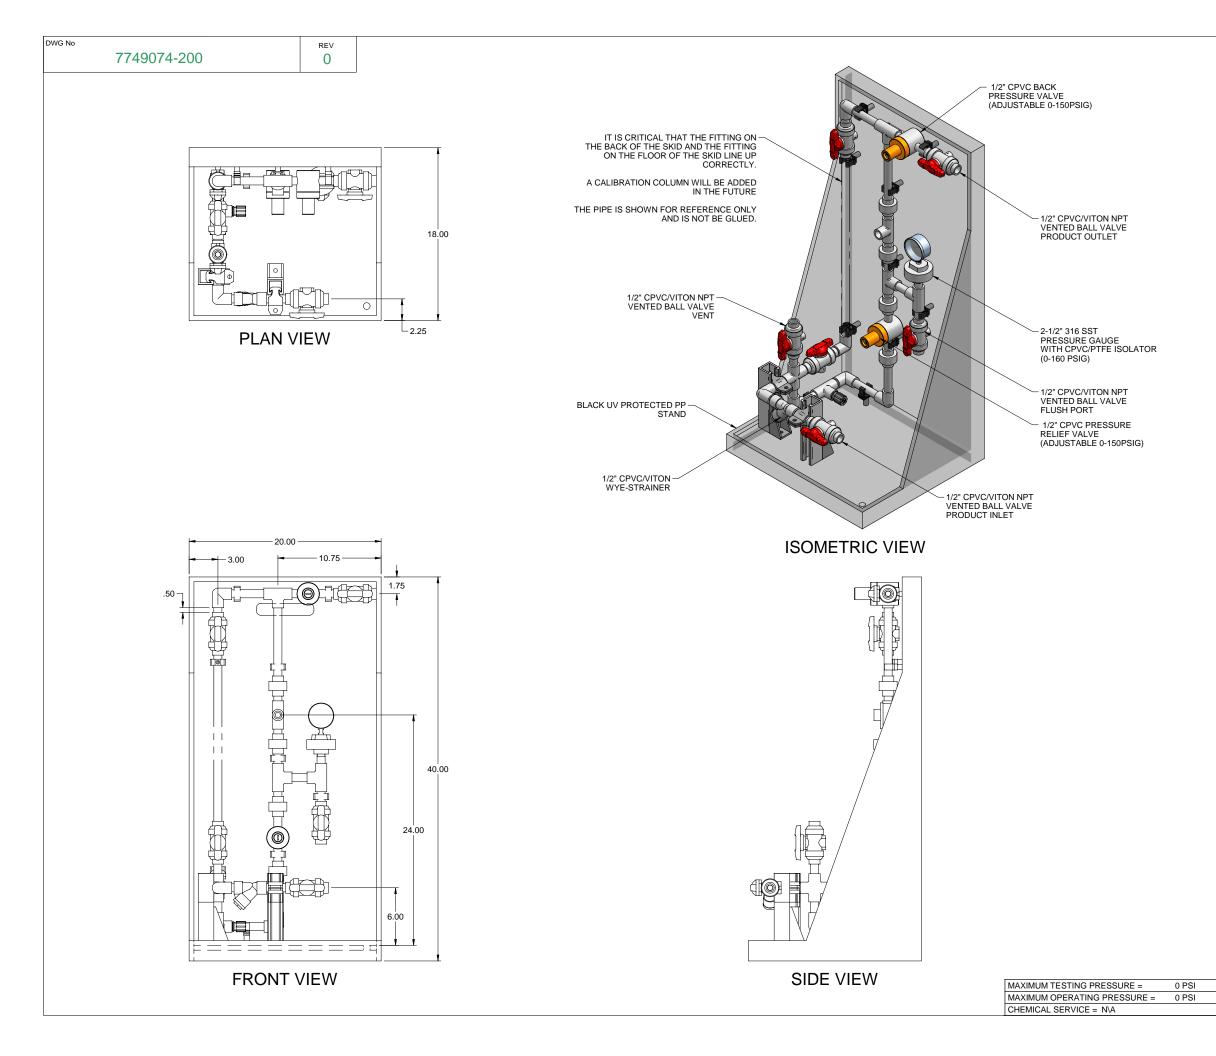

PIPING SCHEMATIC

NOTES:

- 1. ALL PIPING AND FITTINGS SHALL BE 1/2" SCH. 80 CPVC SOCKET WELD WITH VITON SEALS UNLESS OTHERWISE REQUIRED BY COMPONENTS.
- 2. ALL VALVES TO BE VENTED.
- 3. ALL DIMENSIONS ARE IN INCHES AND ARE SHOWN FOR REFERENCE ONLY.

|                                                                                                                                                                      |          |                                                                                             |                   |                                              |                                                                                                       |           | -    |      |
|----------------------------------------------------------------------------------------------------------------------------------------------------------------------|----------|---------------------------------------------------------------------------------------------|-------------------|----------------------------------------------|-------------------------------------------------------------------------------------------------------|-----------|------|------|
|                                                                                                                                                                      |          |                                                                                             |                   |                                              |                                                                                                       |           |      |      |
| 0                                                                                                                                                                    | 12/22/08 | FIRST ISSUE                                                                                 |                   |                                              |                                                                                                       | GJS       |      |      |
| REV                                                                                                                                                                  | DATE     | DESCRIPTION                                                                                 |                   |                                              |                                                                                                       | BY        | APPD | REVD |
| REVISIONS                                                                                                                                                            |          |                                                                                             |                   |                                              |                                                                                                       |           |      |      |
| CUSTOMER PROMINENT FLUID CONTROLS INC.                                                                                                                               |          |                                                                                             |                   |                                              |                                                                                                       |           |      |      |
| (PRE-ENGINEERED SYSTEM)                                                                                                                                              |          |                                                                                             |                   |                                              |                                                                                                       |           |      |      |
| JOB No 7749074 PURCHASE ORDER No                                                                                                                                     |          |                                                                                             |                   | No                                           | N\A                                                                                                   |           |      |      |
| TITLE SS1-A-B-C-D FLOOR 050 CPVC\VITON-V                                                                                                                             |          |                                                                                             |                   |                                              |                                                                                                       |           |      |      |
| BASIC SKID GENERAL ARRANGEMENT                                                                                                                                       |          |                                                                                             |                   |                                              |                                                                                                       |           |      |      |
| THIS DRAWING IS THE PROPERTY OF PROMINENT FLUID CONTROLS INC. AND SHALL NOT BE COPIED OR<br>TRANSFERRED WITHOUT THE WRITTEN CONSENT OF PROMINENT FLUID CONTROLS INC. |          |                                                                                             |                   |                                              |                                                                                                       |           |      |      |
| ENGINEERS SEAL                                                                                                                                                       |          |                                                                                             |                   |                                              |                                                                                                       |           |      |      |
|                                                                                                                                                                      |          | 1 bfc                                                                                       | <b>Pr</b>         |                                              | Mir                                                                                                   | <b>le</b> | n    | R    |
| ProMinent THE PROI                                                                                                                                                   |          |                                                                                             |                   | VINENT GROUP OF COMPANIES                    |                                                                                                       |           |      |      |
|                                                                                                                                                                      |          | PITTSBURGH, PA USA WWW.PRO                                                                  |                   |                                              | MINENT.US                                                                                             |           |      |      |
|                                                                                                                                                                      |          | PROMINENT FLUID CONTROLS LTD.<br>490 SOUTHGATE DRIVE.<br>GUELPH, ONTARIO, CANADA<br>N1H 6J3 |                   |                                              | PROMINENT FLUID CONTROLS INC.<br>RIDC PARK WEST<br>136 INDUSTRY DRIVE,<br>PITTSBURGH P.A., USA. 15275 |           |      |      |
|                                                                                                                                                                      |          | TEL. 519 836 5692                                                                           | FAX. 519 836 5226 | TEL. 412 787 2484 FAX. 412 787 0704 APPROVED |                                                                                                       |           |      |      |
|                                                                                                                                                                      |          | DRAWN                                                                                       | GJS               | SCALE N.T.S.                                 |                                                                                                       |           |      |      |
|                                                                                                                                                                      |          | CHECKED                                                                                     | JMS               | DAT                                          | E                                                                                                     | 12/22     |      |      |
| DWG No                                                                                                                                                               |          |                                                                                             |                   |                                              | REV                                                                                                   |           | PAGE | =    |
| 7749074-200                                                                                                                                                          |          |                                                                                             |                   |                                              | 0                                                                                                     |           | 1/1  |      |