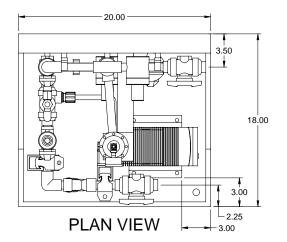

## NOTES:

- 1. ALL PIPING AND FITTINGS SHALL BE 1/2" SCH. 80 CPVC SOCKET WELD WITH VITON SEALS UNLESS OTHERWISE REQUIRED BY COMPONENTS.
- 2. ALL VALVES TO BE VENTED.
- 3. ALL DIMENSIONS ARE IN INCHES AND ARE SHOWN FOR REFERENCE ONLY.