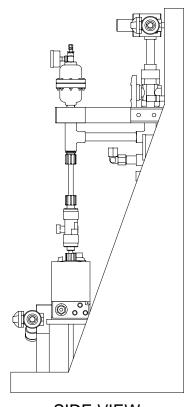

SIDE VIEW

CUSTOMER PROMINENT FLUID CONTROLS INC. (PRE-ENGINEERED SYSTEM)

7749076 PURCHASE ORDER No

TITLE SS1-A\_FLOOR\_050\_CPVC\VITON-V\_PD\_FM GENERAL ARRANGEMENT

THIS DRAWING IS THE PROPERTY OF PROMINENT FLUID CONTROLS INC. AND SHALL NOT BE COPIED OR TRANSCEEDED WITHOUT THE WRITTEN CONSENT OF PROMINENT FLUID CONTROLS INC.

MAXIMUM TESTING PRESSURE = 150 PSI DWG No MAXIMUM OPERATING PRESSURE = 145-150 PSI CHEMICAL SERVICE =

7749076-200

1/1 Α

WWW PROMINENT US