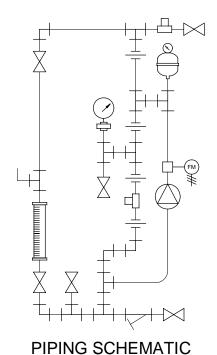

## NOTES:

- 1. ALL PIPING AND FITTINGS SHALL BE 1/2" SCH. 80 CPVC SOCKET WELD WITH VITON SEALS UNLESS OTHERWISE REQUIRED BY COMPONENTS.
- 2. ALL VALVES TO BE VENTED.
- 3. ALL DIMENSIONS ARE IN INCHES AND ARE SHOWN FOR REFERENCE ONLY.

MAXIMUM TESTING PRESSURE = 150 PSI DWG No MAXIMUM OPERATING PRESSURE = 145-150 PSI CHEMICAL SERVICE =

7749076-200

1/1 Α

WWW PROMINENT US