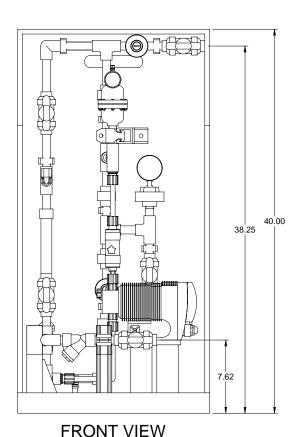

SIDE VIEW

## NOTES:

- 1. ALL PIPING AND FITTINGS SHALL BE 1/2" SCH. 80 CPVC SOCKET WELD WITH VITON SEALS UNLESS OTHERWISE REQUIRED BY COMPONENTS.
- 2. ALL VALVES TO BE VENTED.
- 3. ALL DIMENSIONS ARE IN INCHES AND ARE SHOWN FOR REFERENCE ONLY.