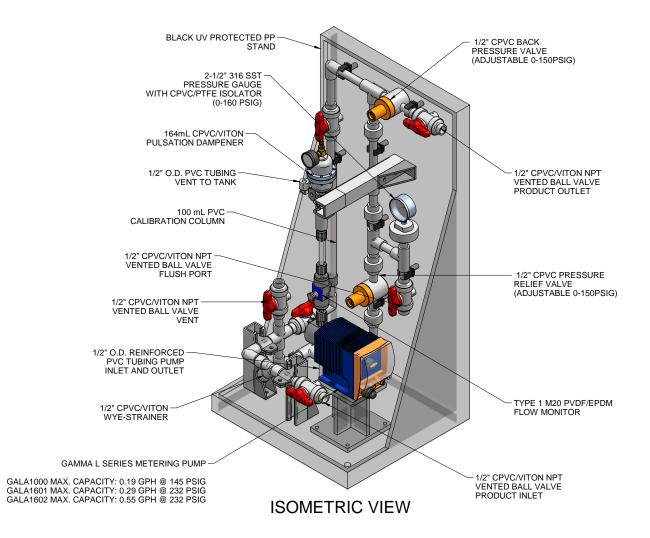

## NOTES:

- 1. ALL PIPING AND FITTINGS SHALL BE 1/2" SCH. 80 CPVC SOCKET WELD WITH VITON SEALS UNLESS OTHERWISE REQUIRED BY COMPONENTS.
- 2. ALL VALVES TO BE VENTED.
- 3. ALL DIMENSIONS ARE IN INCHES AND ARE SHOWN FOR REFERENCE ONLY.