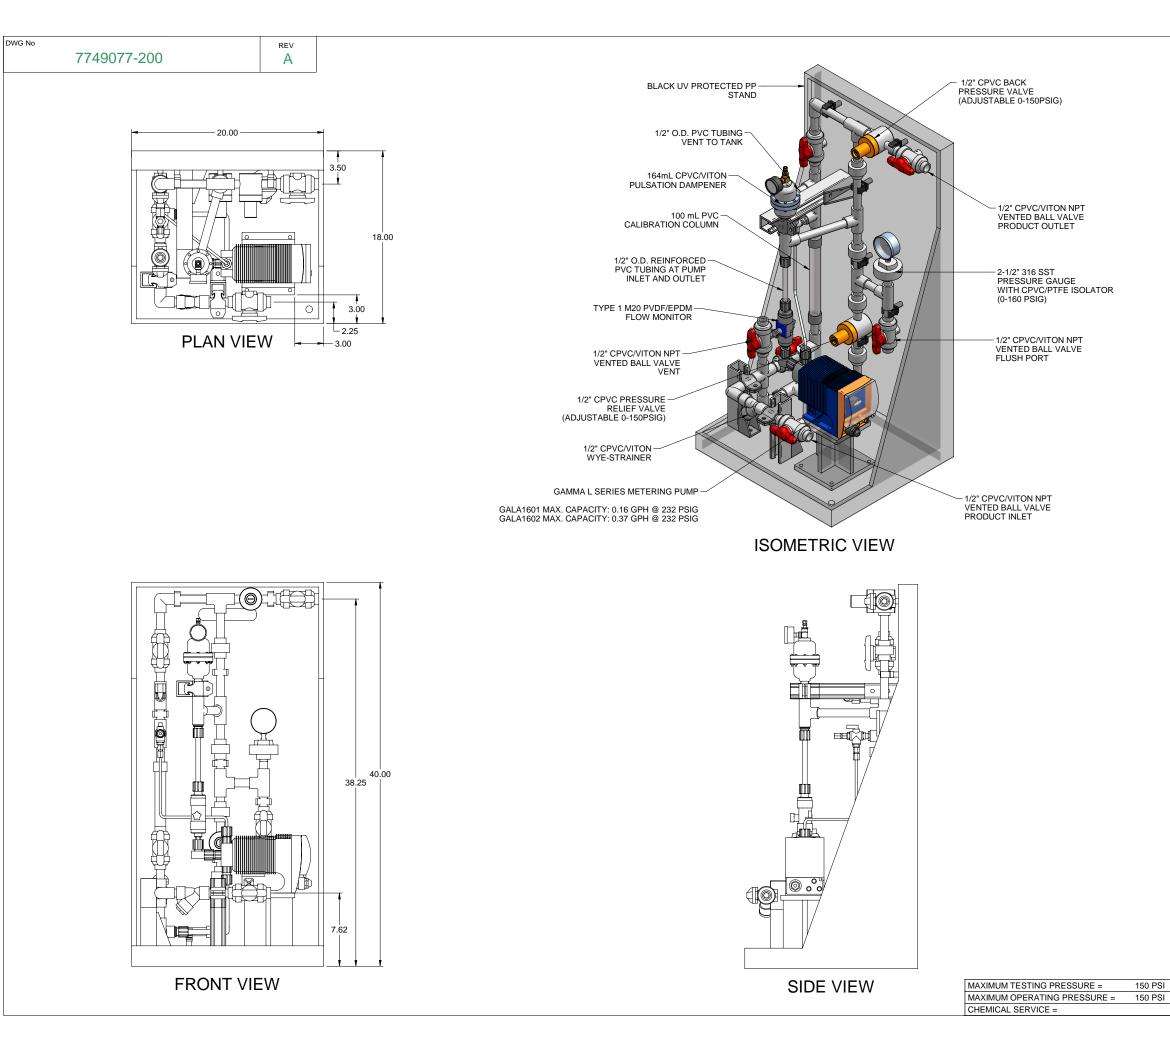

NOTES:

1. ALL PIPING AND FITTINGS SHALL BE 1/2" SCH. 80 CPVC SOCKET WELD WITH VITON SEALS UNLESS OTHERWISE REQUIRED BY COMPONENTS.

2. ALL VALVES TO BE VENTED.

3. ALL DIMENSIONS ARE IN INCHES AND ARE SHOWN FOR REFERENCE ONLY.