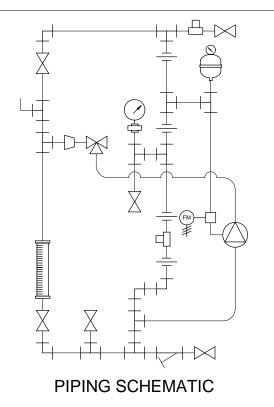

NOTES:

1. ALL PIPING AND FITTINGS SHALL BE 1/2" SCH. 80 CPVC SOCKET WELD WITH VITON SEALS UNLESS OTHERWISE REQUIRED BY COMPONENTS.

2. ALL VALVES TO BE VENTED.

3. ALL DIMENSIONS ARE IN INCHES AND ARE SHOWN FOR REFERENCE ONLY.