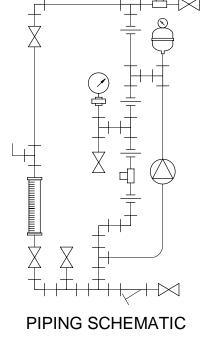

## NOTES:

- 1. ALL PIPING AND FITTINGS SHALL BE 1/2" SCH. 80 CPVC SOCKET WELD WITH VITON SEALS UNLESS OTHERWISE REQUIRED BY COMPONENTS.
- 2. ALL VALVES TO BE VENTED.
- 3. ALL DIMENSIONS ARE IN INCHES AND ARE SHOWN FOR REFERENCE ONLY.