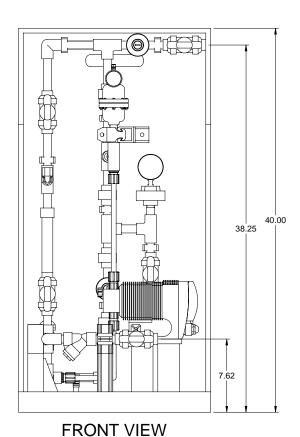

SIDE VIEW

## NOTES:

- 1. ALL PIPING AND FITTINGS SHALL BE 1/2" SCH. 80 CPVC SOCKET WELD WITH VITON SEALS UNLESS OTHERWISE REQUIRED BY COMPONENTS.
- 2. ALL VALVES TO BE VENTED.
- 3. ALL DIMENSIONS ARE IN INCHES AND ARE SHOWN FOR REFERENCE ONLY.