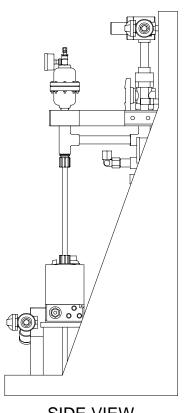

SIDE VIEW

## NOTES:

- 1. ALL PIPING AND FITTINGS SHALL BE 1/2" SCH. 80 CPVC SOCKET WELD WITH VITON SEALS UNLESS OTHERWISE REQUIRED BY COMPONENTS.
- 2. ALL VALVES TO BE VENTED.
- 3. ALL DIMENSIONS ARE IN INCHES AND ARE SHOWN FOR REFERENCE ONLY.

MAXIMUM TESTING PRESSURE = 150 PSI DWG No MAXIMUM OPERATING PRESSURE = 145-150 PSI CHEMICAL SERVICE =

7749078-200

1/1 Α