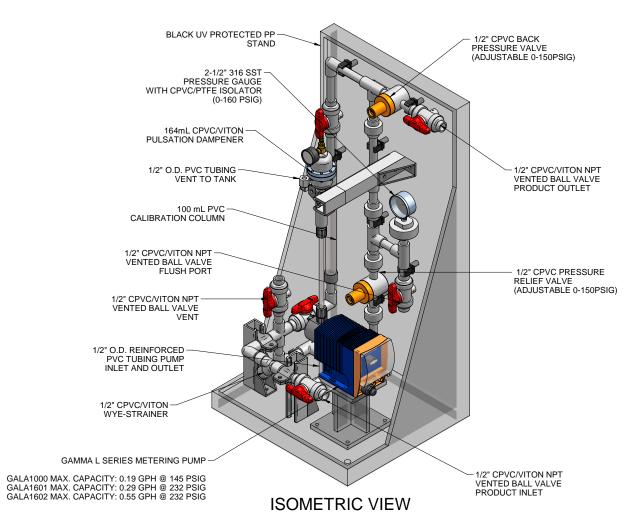

## NOTES:

- 1. ALL PIPING AND FITTINGS SHALL BE 1/2" SCH. 80 CPVC SOCKET WELD WITH VITON SEALS UNLESS OTHERWISE REQUIRED BY COMPONENTS.
- 2. ALL VALVES TO BE VENTED.
- 3. ALL DIMENSIONS ARE IN INCHES AND ARE SHOWN FOR REFERENCE ONLY.