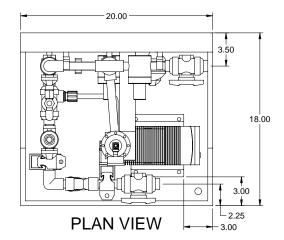

## NOTES:

- 1. ALL PIPING AND FITTINGS SHALL BE 1/2" SCH. 80 CPVC SOCKET WELD WITH VITON SEALS UNLESS OTHERWISE REQUIRED BY COMPONENTS.
- 2. ALL VALVES TO BE VENTED.
- 3. ALL DIMENSIONS ARE IN INCHES AND ARE SHOWN FOR REFERENCE ONLY.