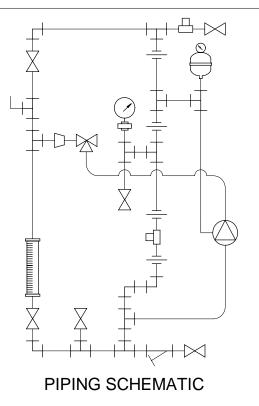

## NOTES:

- 1. ALL PIPING AND FITTINGS SHALL BE 1/2" SCH. 80 CPVC SOCKET WELD WITH VITON SEALS UNLESS OTHERWISE REQUIRED BY COMPONENTS.
- 2. ALL VALVES TO BE VENTED.
- 3. ALL DIMENSIONS ARE IN INCHES AND ARE SHOWN FOR REFERENCE ONLY.

## CUSTOMER PROMINENT FLUID CONTROLS INC. (PRE-ENGINEERED SYSTEM)

JOB No 7749079 PURCHASE ORDER No

TITLE SS1-B\_FLOOR\_050\_CPVC\VITON-V\_DEGASS\_PD **GENERAL ARRANGEMENT** 

THIS DRAWING IS THE PROPERTY OF PROMINENT FLUID CONTROLS INC. AND SHALL NOT BE COPIED OR TRANSFERRED WITHOUT THE WRITTEN CONSENT OF PROMINENT FLUID CONTROLS INC.

MAXIMUM TESTING PRESSURE = 150 PSI MAXIMUM OPERATING PRESSURE = 150 PSI CHEMICAL SERVICE =

7749079-200

1/1 Α