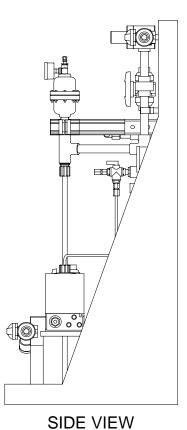

## CUSTOMER PROMINENT FLUID CONTROLS INC. (PRE-ENGINEERED SYSTEM)

JOB No 7749079 PURCHASE ORDER No

TITLE SS1-B\_FLOOR\_050\_CPVC\VITON-V\_DEGASS\_PD **GENERAL ARRANGEMENT** 

THIS DRAWING IS THE PROPERTY OF PROMINENT FLUID CONTROLS INC. AND SHALL NOT BE COPIED OR TRANSFERRED WITHOUT THE WRITTEN CONSENT OF PROMINENT FLUID CONTROLS INC.

MAXIMUM TESTING PRESSURE = 150 PSI MAXIMUM OPERATING PRESSURE = 150 PSI CHEMICAL SERVICE =

7749079-200

1/1 Α