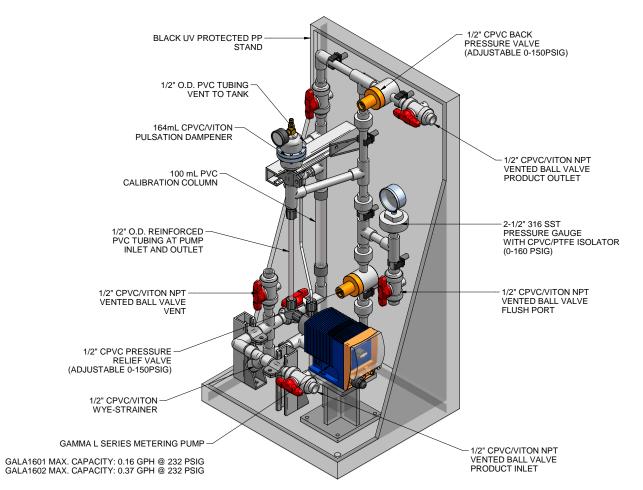

## NOTES:

- 1. ALL PIPING AND FITTINGS SHALL BE 1/2" SCH. 80 CPVC SOCKET WELD WITH VITON SEALS UNLESS OTHERWISE REQUIRED BY COMPONENTS.
- 2. ALL VALVES TO BE VENTED.
- 3. ALL DIMENSIONS ARE IN INCHES AND ARE SHOWN FOR REFERENCE ONLY.

## CUSTOMER PROMINENT FLUID CONTROLS INC. (PRE-ENGINEERED SYSTEM)

JOB No 7749079 PURCHASE ORDER No

TITLE SS1-B\_FLOOR\_050\_CPVC\VITON-V\_DEGASS\_PD **GENERAL ARRANGEMENT** 

THIS DRAWING IS THE PROPERTY OF PROMINENT FLUID CONTROLS INC. AND SHALL NOT BE COPIED OR TRANSFERRED WITHOUT THE WRITTEN CONSENT OF PROMINENT FLUID CONTROLS INC.