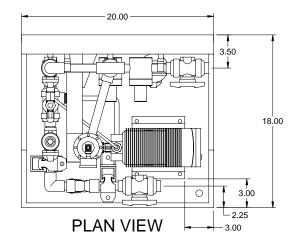

## NOTES:

- 1. ALL PIPING AND FITTINGS SHALL BE 1/2" SCH. 80 CPVC SOCKET WELD WITH VITON SEALS UNLESS OTHERWISE REQUIRED BY COMPONENTS.
- 2. ALL VALVES TO BE VENTED.
- 3. ALL DIMENSIONS ARE IN INCHES AND ARE SHOWN FOR REFERENCE ONLY.

## CUSTOMER PROMINENT FLUID CONTROLS INC. (PRE-ENGINEERED SYSTEM)

JOB No 7749079 PURCHASE ORDER No

TITLE SS1-B\_FLOOR\_050\_CPVC\VITON-V\_DEGASS\_PD **GENERAL ARRANGEMENT** 

THIS DRAWING IS THE PROPERTY OF PROMINENT FLUID CONTROLS INC. AND SHALL NOT BE COPIED OR TRANSFERRED WITHOUT THE WRITTEN CONSENT OF PROMINENT FLUID CONTROLS INC.