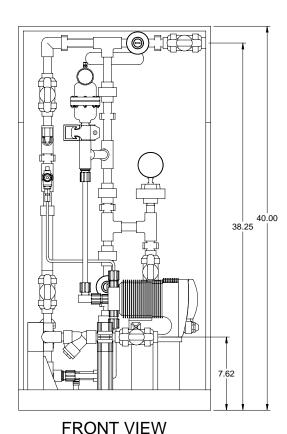

## NOTES:

- 1. ALL PIPING AND FITTINGS SHALL BE 1/2" SCH. 80 CPVC SOCKET WELD WITH VITON SEALS UNLESS OTHERWISE REQUIRED BY COMPONENTS.
- 2. ALL VALVES TO BE VENTED.
- 3. ALL DIMENSIONS ARE IN INCHES AND ARE SHOWN FOR REFERENCE ONLY.

## CUSTOMER PROMINENT FLUID CONTROLS INC. (PRE-ENGINEERED SYSTEM)

JOB No 7749079 PURCHASE ORDER No

TITLE SS1-B\_FLOOR\_050\_CPVC\VITON-V\_DEGASS\_PD **GENERAL ARRANGEMENT** 

THIS DRAWING IS THE PROPERTY OF PROMINENT FLUID CONTROLS INC. AND SHALL NOT BE COPIED OR TRANSFERRED WITHOUT THE WRITTEN CONSENT OF PROMINENT FLUID CONTROLS INC.