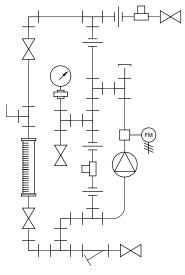

PIPING SCHEMATIC

NOTES:

- 1. ALL PIPING AND FITTINGS SHALL BE 1/2" SCH. 80 CPVC SOCKET WELD WITH EPDM SEALS UNLESS OTHERWISE REQUIRED BY COMPONENTS.
- 2. ALL VALVES TO BE VENTED.
- 3. ALL DIMENSIONS ARE IN INCHES AND ARE SHOWN FOR REFERENCE ONLY.