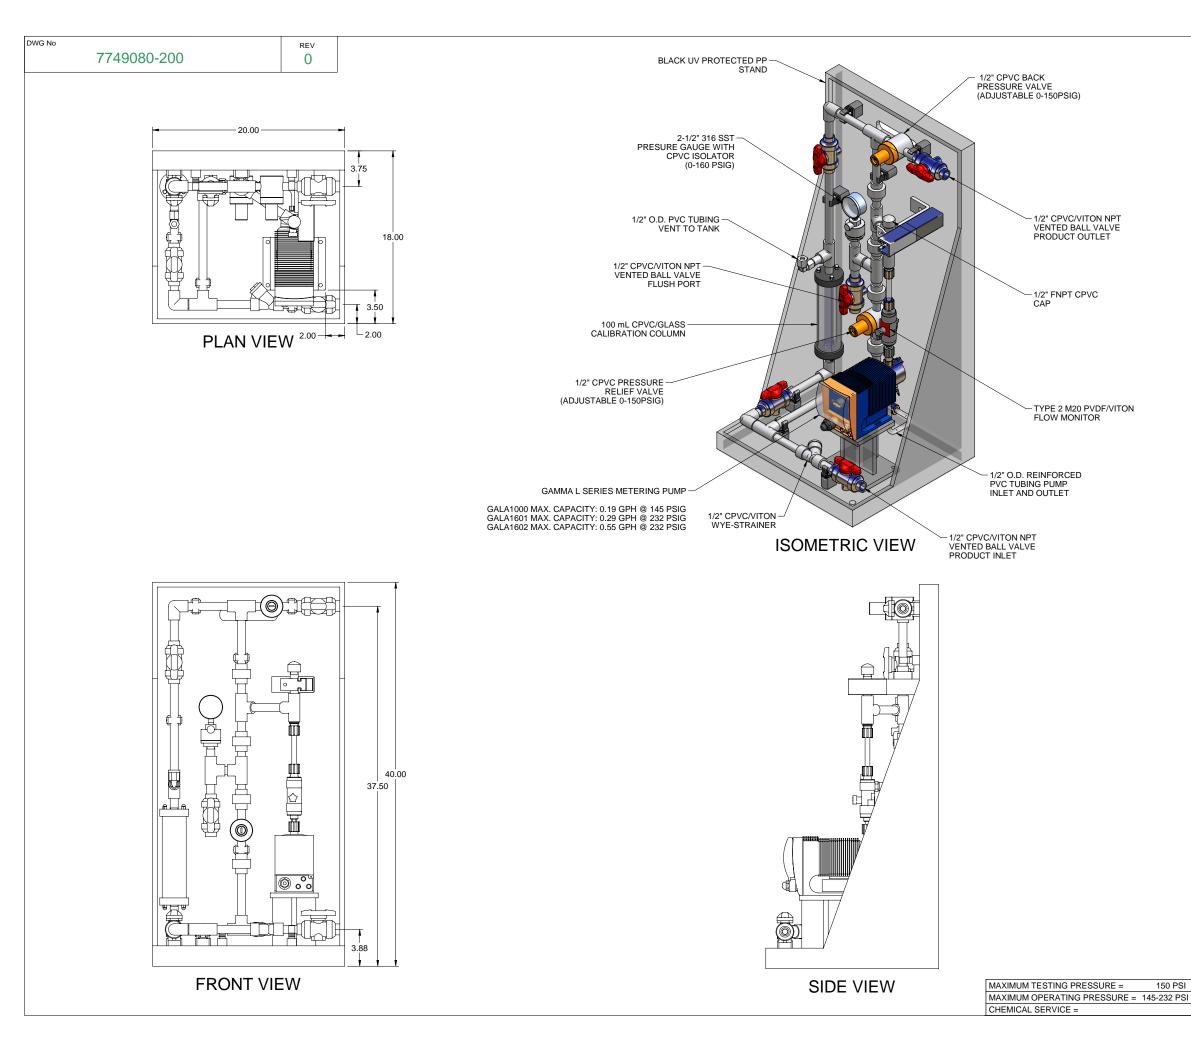

PIPING SCHEMATIC

NOTES:

- 1. ALL PIPING AND FITTINGS SHALL BE 1/2" SCH. 80 CPVC SOCKET WELD WITH EPDM SEALS UNLESS OTHERWISE REQUIRED BY COMPONENTS.
- 2. ALL VALVES TO BE VENTED.
- 3. ALL DIMENSIONS ARE IN INCHES AND ARE SHOWN FOR REFERENCE ONLY.

| 0                                                                                        | 02/08/08       | FIRST ISSUE                                                                                                                        |               |                                                                                                                                              | GJS  |        |      |      |
|------------------------------------------------------------------------------------------|----------------|------------------------------------------------------------------------------------------------------------------------------------|---------------|----------------------------------------------------------------------------------------------------------------------------------------------|------|--------|------|------|
| REV                                                                                      | DATE           | DESCRIPTION                                                                                                                        |               |                                                                                                                                              |      | BY     | APPD | REVD |
| REVISIONS                                                                                |                |                                                                                                                                    |               |                                                                                                                                              |      |        |      |      |
| CUST                                                                                     | OMER PROP      | MINENT F                                                                                                                           | LUID CO       | NT                                                                                                                                           | ROLS | S INC  | С.   |      |
| (PRE-ENGINEERED SYSTEM)                                                                  |                |                                                                                                                                    |               |                                                                                                                                              |      |        |      |      |
| JOB No 7749080 PURCHASE ORDER No                                                         |                |                                                                                                                                    |               |                                                                                                                                              |      |        |      |      |
| TITLE SS1-A_FLOOR_050_CPVC\VITON-V_FM                                                    |                |                                                                                                                                    |               |                                                                                                                                              |      |        |      |      |
| GENERAL ARRANGEMENT                                                                      |                |                                                                                                                                    |               |                                                                                                                                              |      |        |      |      |
| THIS DRAWING IS THE PROPERTY OF PROMINENT FLUID CONTROLS INC. AND SHALL NOT BE COPIED OR |                |                                                                                                                                    |               |                                                                                                                                              |      |        |      |      |
| TRANSFERRED WITHOUT THE WRITTEN CONSENT OF PROMINENT FLUID CONTROLS INC.                 |                |                                                                                                                                    |               |                                                                                                                                              |      |        |      |      |
| E                                                                                        | ENGINEERS SEAL |                                                                                                                                    |               |                                                                                                                                              |      |        |      | R    |
|                                                                                          |                | PITTSI                                                                                                                             | BURGH, PA USA | WWW.PROMINENT.US                                                                                                                             |      |        |      |      |
|                                                                                          |                | PROMINENT FLUID CONTROLS LTD.<br>490 SOUTHGATE DRIVE.<br>GUELPH, ONTARIO, CANADA<br>N1H 6J3<br>TEL. 519 836 5592 FAX. 519 836 5226 |               | PROMINENT FLUID CONTROLS INC.<br>RIDC PARK WEST<br>136 INDUSTRY DRIVE,<br>PITTSBURGH P.A., USA. 15275<br>TEL. 412 787 2484 FAX. 412 787 0704 |      |        |      |      |
|                                                                                          |                | DESIGNED                                                                                                                           | APPROVED      |                                                                                                                                              |      |        |      |      |
|                                                                                          |                | DRAWN GJS                                                                                                                          |               | SCALE N.T.S.                                                                                                                                 |      |        |      |      |
|                                                                                          |                | CHECKED                                                                                                                            | DTH           | DAT                                                                                                                                          | E    | 02/08/ | 08   |      |
| DWG No                                                                                   |                |                                                                                                                                    |               |                                                                                                                                              | REV  |        | PAGE | _    |
| 7749080-200                                                                              |                |                                                                                                                                    |               |                                                                                                                                              | 0    |        | 1/1  |      |