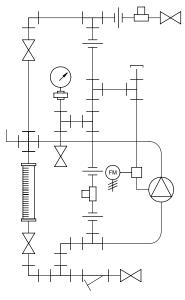

PIPING SCHEMATIC

NOTES:

- 1. ALL PIPING AND FITTINGS SHALL BE 1/2" SCH. 80 CPVC SOCKET WELD WITH EPDM SEALS UNLESS OTHERWISE REQUIRED BY COMPONENTS.
- 2. ALL VALVES TO BE VENTED.
- 3. ALL DIMENSIONS ARE IN INCHES AND ARE SHOWN FOR REFERENCE ONLY.