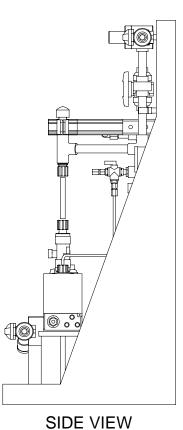

## NOTES:

- 1. ALL PIPING AND FITTINGS SHALL BE 1/2" SCH. 80 CPVC SOCKET WELD WITH VITON SEALS UNLESS OTHERWISE REQUIRED BY COMPONENTS.
- 2. ALL VALVES TO BE VENTED.
- 3. ALL DIMENSIONS ARE IN INCHES AND ARE SHOWN FOR REFERENCE ONLY.

## CUSTOMER PROMINENT FLUID CONTROLS INC. (PRE-ENGINEERED SYSTEM)

JOB No 7749081 PURCHASE ORDER No

SS1-B\_FLOOR\_050\_CPVC\VITON-V\_DEGASS\_FM GENERAL ARRANGEMENT

THIS DRAWING IS THE PROPERTY OF PROMINENT FLUID CONTROLS INC. AND SHALL NOT BE COPIED OR TRANSFERRED WITHOUT THE WRITTEN CONSENT OF PROMINENT FLUID CONTROLS INC.

MAXIMUM TESTING PRESSURE = 150 PSI DWG No MAXIMUM OPERATING PRESSURE = 150 PSI CHEMICAL SERVICE =

7749081-200

A PAGE 1/1