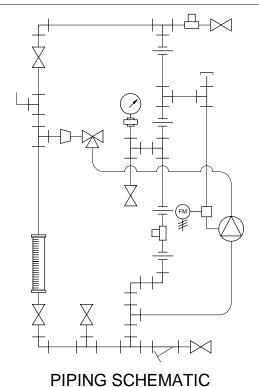

## NOTES:

- 1. ALL PIPING AND FITTINGS SHALL BE 1/2" SCH. 80 CPVC SOCKET WELD WITH VITON SEALS UNLESS OTHERWISE REQUIRED BY COMPONENTS.
- 2. ALL VALVES TO BE VENTED.
- 3. ALL DIMENSIONS ARE IN INCHES AND ARE SHOWN FOR REFERENCE ONLY.

## CUSTOMER PROMINENT FLUID CONTROLS INC. (PRE-ENGINEERED SYSTEM)

JOB No 7749081 PURCHASE ORDER No

SS1-B\_FLOOR\_050\_CPVC\VITON-V\_DEGASS\_FM GENERAL ARRANGEMENT

THIS DRAWING IS THE PROPERTY OF PROMINENT FLUID CONTROLS INC. AND SHALL NOT BE COPIED OR TRANSFERRED WITHOUT THE WRITTEN CONSENT OF PROMINENT FLUID CONTROLS INC.

MAXIMUM TESTING PRESSURE = 150 PSI DWG No MAXIMUM OPERATING PRESSURE = 150 PSI CHEMICAL SERVICE =

7749081-200

A PAGE 1/1