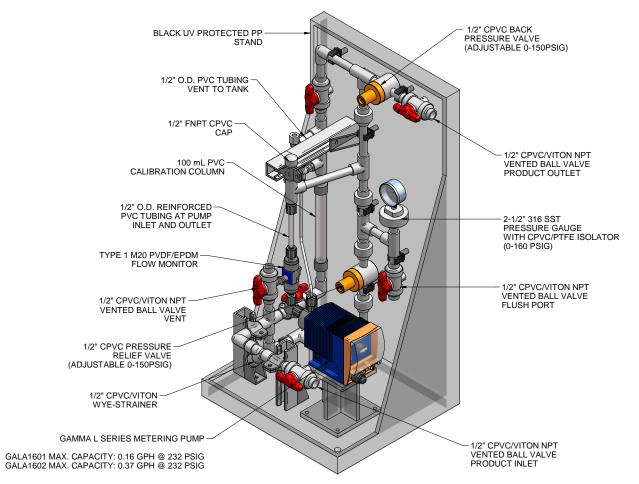

## NOTES:

- 1. ALL PIPING AND FITTINGS SHALL BE 1/2" SCH. 80 CPVC SOCKET WELD WITH VITON SEALS UNLESS OTHERWISE REQUIRED BY COMPONENTS.
- 2. ALL VALVES TO BE VENTED.
- 3. ALL DIMENSIONS ARE IN INCHES AND ARE SHOWN FOR REFERENCE ONLY.