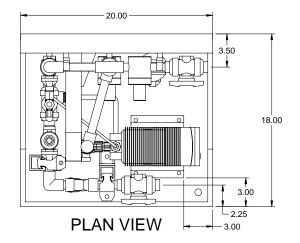

## NOTES:

- 1. ALL PIPING AND FITTINGS SHALL BE 1/2" SCH. 80 CPVC SOCKET WELD WITH VITON SEALS UNLESS OTHERWISE REQUIRED BY COMPONENTS.
- 2. ALL VALVES TO BE VENTED.
- 3. ALL DIMENSIONS ARE IN INCHES AND ARE SHOWN FOR REFERENCE ONLY.