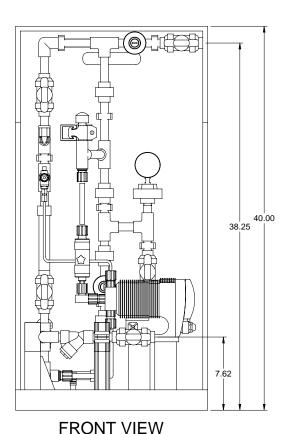

## NOTES:

- 1. ALL PIPING AND FITTINGS SHALL BE 1/2" SCH. 80 CPVC SOCKET WELD WITH VITON SEALS UNLESS OTHERWISE REQUIRED BY COMPONENTS.
- 2. ALL VALVES TO BE VENTED.
- 3. ALL DIMENSIONS ARE IN INCHES AND ARE SHOWN FOR REFERENCE ONLY.