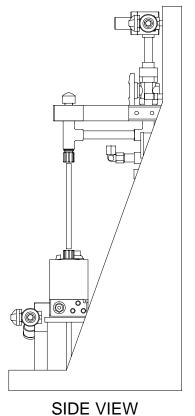

## NOTES:

- 1. ALL PIPING AND FITTINGS SHALL BE 1/2" SCH. 80 CPVC SOCKET WELD WITH VITON SEALS UNLESS OTHERWISE REQUIRED BY COMPONENTS.
- 2. ALL VALVES TO BE VENTED.
- 3. ALL DIMENSIONS ARE IN INCHES AND ARE SHOWN FOR REFERENCE ONLY.