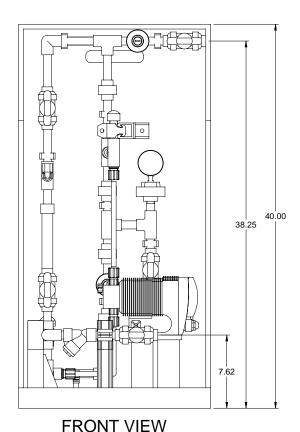

## NOTES:

- 1. ALL PIPING AND FITTINGS SHALL BE 1/2" SCH. 80 CPVC SOCKET WELD WITH VITON SEALS UNLESS OTHERWISE REQUIRED BY COMPONENTS.
- 2. ALL VALVES TO BE VENTED.
- 3. ALL DIMENSIONS ARE IN INCHES AND ARE SHOWN FOR REFERENCE ONLY.