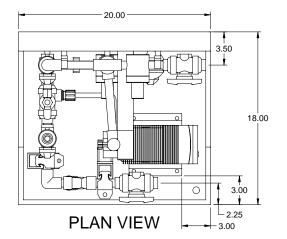

## NOTES:

- 1. ALL PIPING AND FITTINGS SHALL BE 1/2" SCH. 80 CPVC SOCKET WELD WITH VITON SEALS UNLESS OTHERWISE REQUIRED BY COMPONENTS.
- 2. ALL VALVES TO BE VENTED.
- 3. ALL DIMENSIONS ARE IN INCHES AND ARE SHOWN FOR REFERENCE ONLY.