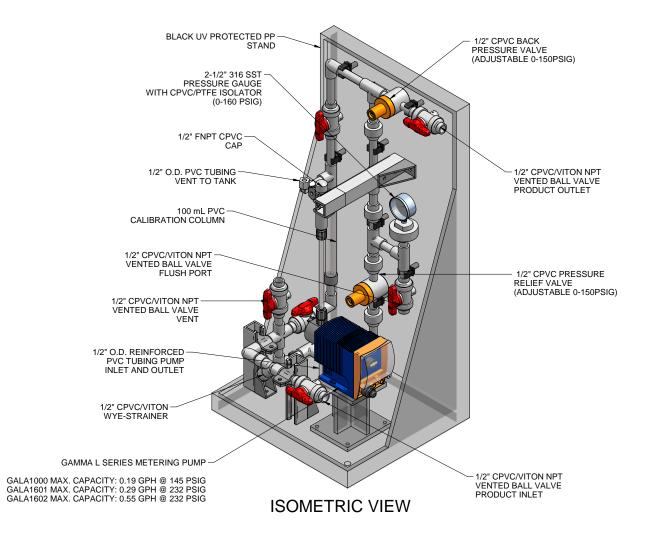

## NOTES:

- 1. ALL PIPING AND FITTINGS SHALL BE 1/2" SCH. 80 CPVC SOCKET WELD WITH VITON SEALS UNLESS OTHERWISE REQUIRED BY COMPONENTS.
- 2. ALL VALVES TO BE VENTED.
- 3. ALL DIMENSIONS ARE IN INCHES AND ARE SHOWN FOR REFERENCE ONLY.