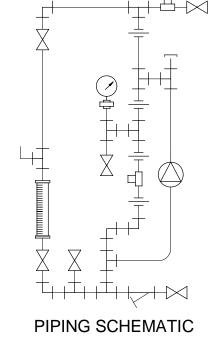

MAXIMUM TESTING PRESSURE = MAXIMUM OPERATING PRESSURE = 145-150 PSI

CHEMICAL SERVICE =

## NOTES:

- 1. ALL PIPING AND FITTINGS SHALL BE 1/2" SCH. 80 CPVC SOCKET WELD WITH VITON SEALS UNLESS OTHERWISE REQUIRED BY COMPONENTS.
- 2. ALL VALVES TO BE VENTED.
- 3. ALL DIMENSIONS ARE IN INCHES AND ARE SHOWN FOR REFERENCE ONLY.

## CUSTOMER PROMINENT FLUID CONTROLS INC. (PRE-ENGINEERED SYSTEM)

JOB No 7749082 PURCHASE ORDER No

> SS1-A\_FLOOR\_050\_CPVC\VITON-V GENERAL ARRANGEMENT

THIS DRAWING IS THE PROPERTY OF PROMINENT FLUID CONTROLS INC. AND SHALL NOT BE COPIED OR TRANSFERRED WITHOUT THE WRITTEN CONSENT OF PROMINENT FLUID CONTROLS INC.