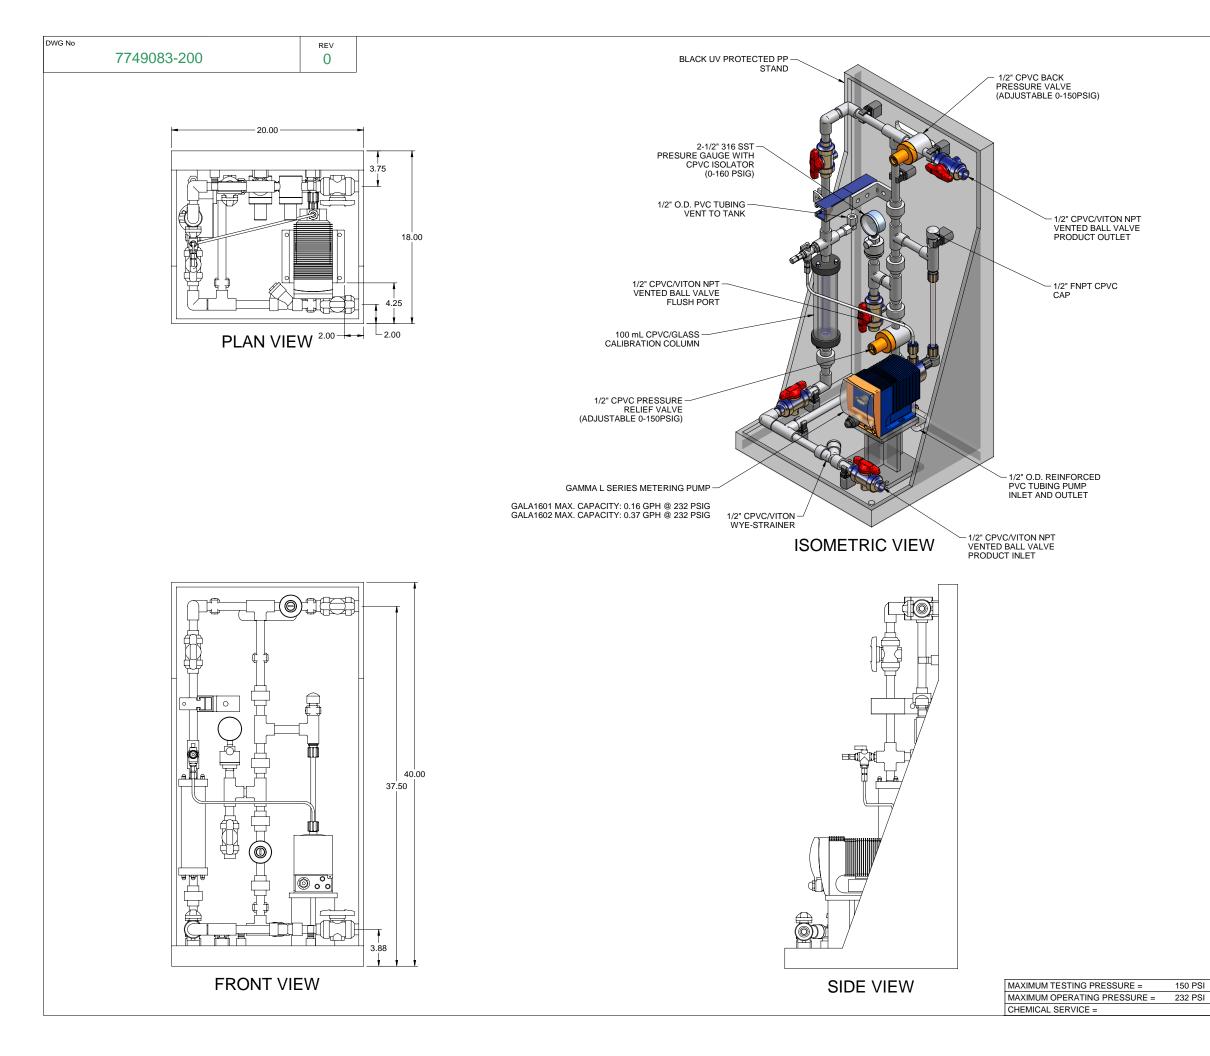

PIPING SCHEMATIC

NOTES:

- 1. ALL PIPING AND FITTINGS SHALL BE 1/2" SCH. 80 CPVC SOCKET WELD WITH EPDM SEALS UNLESS OTHERWISE REQUIRED BY COMPONENTS.
- 2. ALL VALVES TO BE VENTED.
- 3. ALL DIMENSIONS ARE IN INCHES AND ARE SHOWN FOR REFERENCE ONLY.

| 0                                                                                                                                                                    | 02/08/08 | FIRST ISSUE                                                                                                                        |                  |                                                                                                                                             | GJS      |          |      |      |
|----------------------------------------------------------------------------------------------------------------------------------------------------------------------|----------|------------------------------------------------------------------------------------------------------------------------------------|------------------|---------------------------------------------------------------------------------------------------------------------------------------------|----------|----------|------|------|
| REV                                                                                                                                                                  | DATE     | DESCRIPTION                                                                                                                        |                  |                                                                                                                                             |          | BY       | APPD | REVD |
| REVISIONS                                                                                                                                                            |          |                                                                                                                                    |                  |                                                                                                                                             |          |          |      |      |
| CUSTOMER PROMINENT FLUID CONTROLS INC.                                                                                                                               |          |                                                                                                                                    |                  |                                                                                                                                             |          |          |      |      |
| (PRE-ENGINEERED SYSTEM)                                                                                                                                              |          |                                                                                                                                    |                  |                                                                                                                                             |          |          |      |      |
| JOB                                                                                                                                                                  | No       | 7749083                                                                                                                            | PURCHASE C       | ORDER No                                                                                                                                    |          |          |      |      |
| TITLE SS1-B FLOOR 050 CPVC\VITON-V DEGASS                                                                                                                            |          |                                                                                                                                    |                  |                                                                                                                                             |          |          |      |      |
| GENERAL ARRANGEMENT                                                                                                                                                  |          |                                                                                                                                    |                  |                                                                                                                                             |          |          |      |      |
| THIS DRAWING IS THE PROPERTY OF PROMINENT FLUID CONTROLS INC. AND SHALL NOT BE COPIED OR<br>TRANSFERRED WITHOUT THE WRITTEN CONSENT OF PROMINENT FLUID CONTROLS INC. |          |                                                                                                                                    |                  |                                                                                                                                             |          |          |      |      |
|                                                                                                                                                                      |          |                                                                                                                                    |                  |                                                                                                                                             |          |          |      |      |
|                                                                                                                                                                      |          | ProMinent THE PROMINENT GROUP OF COMPAN                                                                                            |                  |                                                                                                                                             |          |          | NIES |      |
|                                                                                                                                                                      |          | PITTS                                                                                                                              | BURGH, PA USA    | ٧                                                                                                                                           | WWW.PROM | /INENT.U | JS   |      |
|                                                                                                                                                                      |          | PROMINENT FLUID CONTROLS LTD.<br>490 SOUTHGATE DRIVE.<br>GUELPH, ONTARIO, CANADA<br>N1H 6J3<br>TEL. 519 836 5592 FAX. 519 836 5226 |                  | PROMINENT FLUID CONTROLS INC.<br>RIDC PARK WEST<br>136 INDUSTRY DRIVE,<br>PITTSBURGH P.A., USA. 15275<br>TEL 412 787 2484 FAX. 412 787 0704 |          |          |      |      |
|                                                                                                                                                                      |          | DESIGNED                                                                                                                           | GJS              | APPROVED                                                                                                                                    |          |          |      |      |
|                                                                                                                                                                      |          | DRAWN                                                                                                                              | GJS SCALE N.T.S. |                                                                                                                                             |          |          |      |      |
|                                                                                                                                                                      |          | CHECKED                                                                                                                            | DTH              | DAT                                                                                                                                         | E        | 02/08/   | 08   |      |
| DWG №                                                                                                                                                                |          |                                                                                                                                    |                  |                                                                                                                                             | REV      |          | PAGE | -    |
| 7749083-200                                                                                                                                                          |          |                                                                                                                                    |                  |                                                                                                                                             | 0        |          | 1/1  |      |