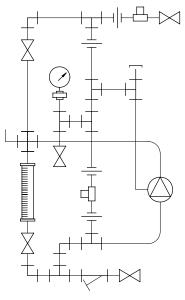

PIPING SCHEMATIC

NOTES:

- 1. ALL PIPING AND FITTINGS SHALL BE 1/2" SCH. 80 CPVC SOCKET WELD WITH EPDM SEALS UNLESS OTHERWISE REQUIRED BY COMPONENTS.
- 2. ALL VALVES TO BE VENTED.
- 3. ALL DIMENSIONS ARE IN INCHES AND ARE SHOWN FOR REFERENCE ONLY.