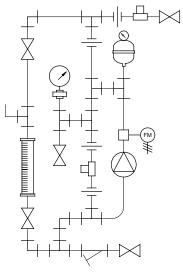

PIPING SCHEMATIC

NOTES:

- 1. ALL PIPING AND FITTINGS SHALL BE 1/2" SCH. 80 CPVC SOCKET WELD WITH EPDM SEALS UNLESS OTHERWISE REQUIRED BY COMPONENTS.
- 2. ALL VALVES TO BE VENTED.
- 3. ALL DIMENSIONS ARE IN INCHES AND ARE SHOWN FOR REFERENCE ONLY.