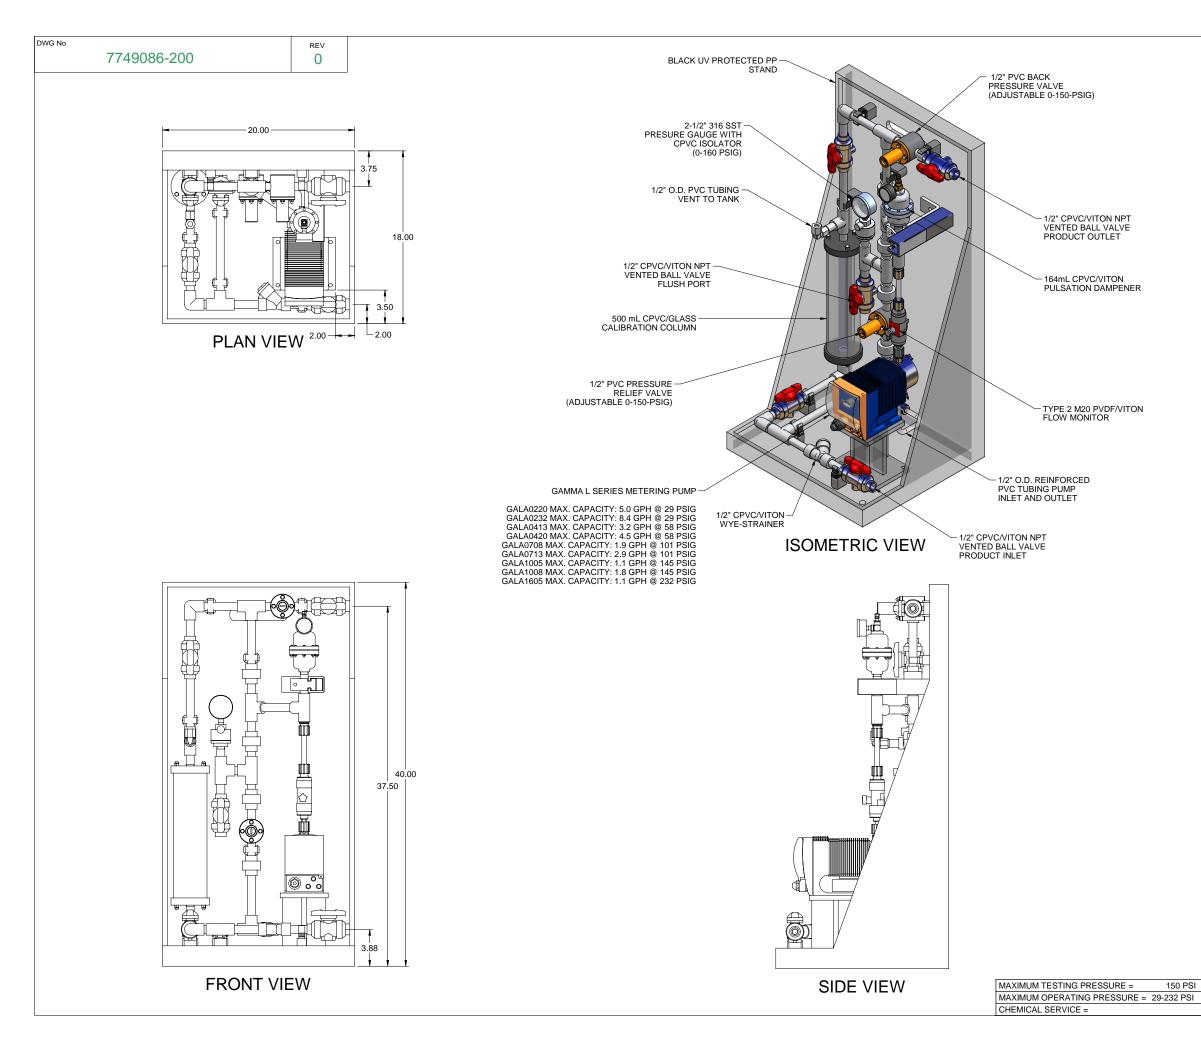

PIPING SCHEMATIC

NOTES:

- 1. ALL PIPING AND FITTINGS SHALL BE 1/2" SCH. 80 CPVC SOCKET WELD WITH EPDM SEALS UNLESS OTHERWISE REQUIRED BY COMPONENTS.
- 2. ALL VALVES TO BE VENTED.
- 3. ALL DIMENSIONS ARE IN INCHES AND ARE SHOWN FOR REFERENCE ONLY.

| 0                                                                                                                                                                    | 02/08/08   | FIRST ISSUE                                                                                                                       |               |                                                                                                                                             | GJS         |         |             |      |
|----------------------------------------------------------------------------------------------------------------------------------------------------------------------|------------|-----------------------------------------------------------------------------------------------------------------------------------|---------------|---------------------------------------------------------------------------------------------------------------------------------------------|-------------|---------|-------------|------|
| REV                                                                                                                                                                  | DATE       | DESCRIPTION                                                                                                                       |               |                                                                                                                                             |             | BY      | APPD        | REVE |
|                                                                                                                                                                      |            |                                                                                                                                   | REVISIONS     |                                                                                                                                             |             |         |             |      |
| CUST                                                                                                                                                                 | TOMER PROP | MINENT F                                                                                                                          | FLUID CO      | NT                                                                                                                                          | ROLS        | s inc   | ).          |      |
|                                                                                                                                                                      | (F         | RE-ENG                                                                                                                            | INEERED       | S١                                                                                                                                          | <b>STEI</b> | N)      |             |      |
| JOB                                                                                                                                                                  | No         | 7749086                                                                                                                           | PURCHASE O    | ORDER No                                                                                                                                    |             |         |             |      |
| TITLE SS1-C_FLOOR_050_BPVC\VITON-V_PD_FM<br>GENERAL ARRANGEMENT                                                                                                      |            |                                                                                                                                   |               |                                                                                                                                             |             |         |             |      |
| THIS DRAWING IS THE PROPERTY OF PROMINENT FLUID CONTROLS INC. AND SHALL NOT BE COPIED OR<br>TRANSFERRED WITHOUT THE WRITTEN CONSENT OF PROMINENT FLUID CONTROLS INC. |            |                                                                                                                                   |               |                                                                                                                                             |             |         |             |      |
| ENGINEERS SEAL                                                                                                                                                       |            |                                                                                                                                   |               |                                                                                                                                             |             |         | R           |      |
|                                                                                                                                                                      |            | PITTS                                                                                                                             | BURGH, PA USA | ٧                                                                                                                                           | WWW.PROM    | MINENT. | JS          |      |
|                                                                                                                                                                      |            | PROMINENT FLUID CONTROLS LTD.<br>490 SOUTHGATE DRIVE.<br>GUELPH, ONTARIO, CANADA<br>N1H 6J3<br>TEL 519 836 5692 FAX: 519 836 5226 |               | PROMINENT FLUID CONTROLS INC.<br>RIDC PARK WEST<br>136 INDUSTRY DRIVE,<br>PITTSBURGH P.A., USA. 15275<br>TEL. 412 787 2484 FAX.412 787 0704 |             |         |             |      |
|                                                                                                                                                                      |            | DESIGNED                                                                                                                          | APPROVED      |                                                                                                                                             |             |         |             |      |
|                                                                                                                                                                      |            | DRAWN                                                                                                                             | SCALE N.T.S.  |                                                                                                                                             |             |         |             |      |
| DWG                                                                                                                                                                  | No         | CHECKED                                                                                                                           | DTH           | DAT                                                                                                                                         | _           | 02/08/  |             | _    |
| 7749086-200                                                                                                                                                          |            |                                                                                                                                   |               |                                                                                                                                             | REV<br>0    |         | PAGE<br>1/1 | _    |