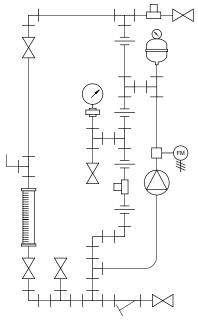

DWG No

PIPING SCHEMATIC

NOTES:

- 1. ALL PIPING AND FITTINGS SHALL BE 1/2" SCH. 80 CPVC SOCKET WELD WITH VITON SEALS UNLESS OTHERWISE REQUIRED BY COMPONENTS.
- 2. ALL VALVES TO BE VENTED.
- 3. ALL DIMENSIONS ARE IN INCHES AND ARE SHOWN FOR REFERENCE ONLY.