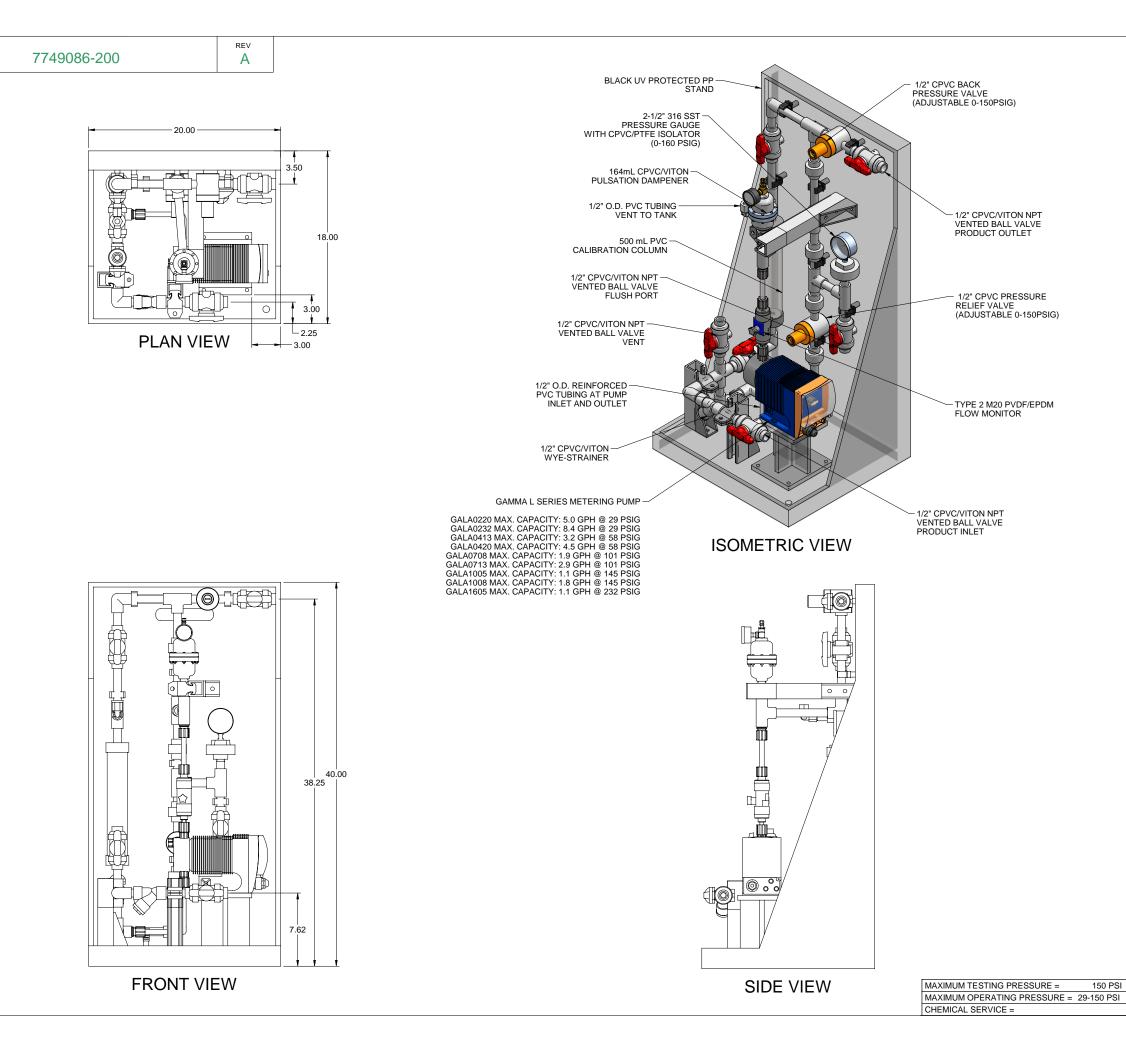

DWG No

PIPING SCHEMATIC

NOTES:

- 1. ALL PIPING AND FITTINGS SHALL BE 1/2" SCH. 80 CPVC SOCKET WELD WITH VITON SEALS UNLESS OTHERWISE REQUIRED BY COMPONENTS.
- 2. ALL VALVES TO BE VENTED.
- 3. ALL DIMENSIONS ARE IN INCHES AND ARE SHOWN FOR REFERENCE ONLY.