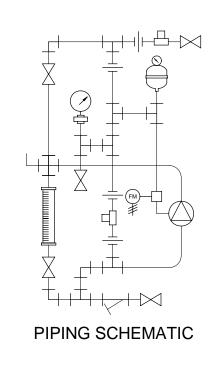

## NOTES:

- 1. ALL PIPING AND FITTINGS SHALL BE 1/2" SCH. 80 CPVC SOCKET WELD WITH EPDM SEALS UNLESS OTHERWISE REQUIRED BY COMPONENTS.
- 2. ALL VALVES TO BE VENTED.
- 3. ALL DIMENSIONS ARE IN INCHES AND ARE SHOWN FOR REFERENCE ONLY.

FRONT VIEW

SIDE VIEW

MAXIMUM TESTING PRESSURE = 150 PSI MAXIMUM OPERATING PRESSURE = 29-232 PSI CHEMICAL SERVICE =

7749087-200

U