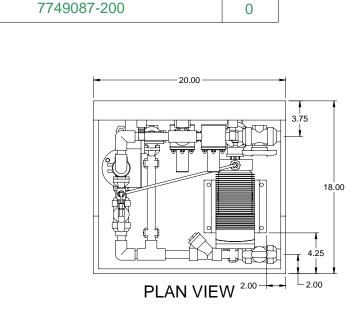

## NOTES:

- 1. ALL PIPING AND FITTINGS SHALL BE 1/2" SCH. 80 CPVC SOCKET WELD WITH EPDM SEALS UNLESS OTHERWISE REQUIRED BY COMPONENTS.
- 2. ALL VALVES TO BE VENTED.
- 3. ALL DIMENSIONS ARE IN INCHES AND ARE SHOWN FOR REFERENCE ONLY.

FRONT VIEW

SIDE VIEW

MAXIMUM TESTING PRESSURE = 150 PSI MAXIMUM OPERATING PRESSURE = 29-232 PSI CHEMICAL SERVICE =

7749087-200

U