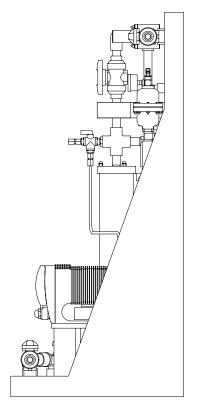

FRONT VIEW

SIDE VIEW

MAXIMUM TESTING PRESSURE = 150 PSI MAXIMUM OPERATING PRESSURE = 29-232 PSI CHEMICAL SERVICE =

7749087-200

U