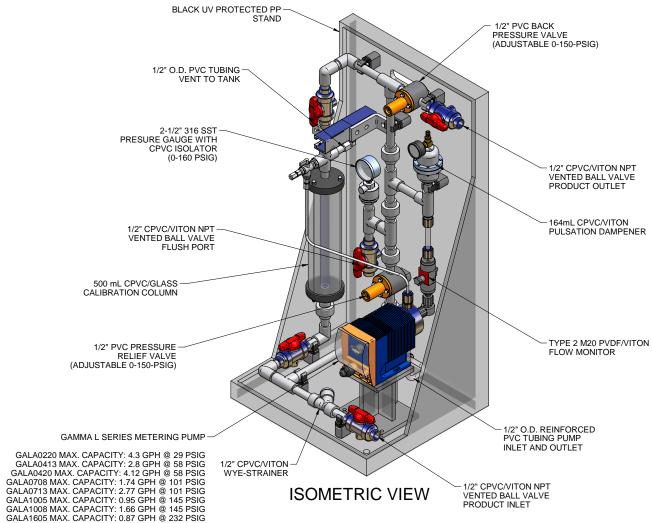

## NOTES:

- 1. ALL PIPING AND FITTINGS SHALL BE 1/2" SCH. 80 CPVC SOCKET WELD WITH EPDM SEALS UNLESS OTHERWISE REQUIRED BY COMPONENTS.
- 2. ALL VALVES TO BE VENTED.
- 3. ALL DIMENSIONS ARE IN INCHES AND ARE SHOWN FOR REFERENCE ONLY.

## CUSTOMER PROMINENT FLUID CONTROLS INC. (PRE-ENGINEERED SYSTEM)

JOB No 7749087 PURCHASE ORDER No

TITLESS1-D FLOOR 050 CPVC\VITON-V DEGASS PD FM **GENERAL ARRANGEMENT** 

THIS DRAWING IS THE PROPERTY OF PROMINENT FLUID CONTROLS INC. AND SHALL NOT BE COPIED OR TRANSFERRED WITHOUT THE WRITTEN CONSENT OF PROMINENT FLUID CONTROLS INC.

FRONT VIEW

SIDE VIEW

MAXIMUM TESTING PRESSURE = 150 PSI MAXIMUM OPERATING PRESSURE = 29-232 PSI CHEMICAL SERVICE =

7749087-200

U