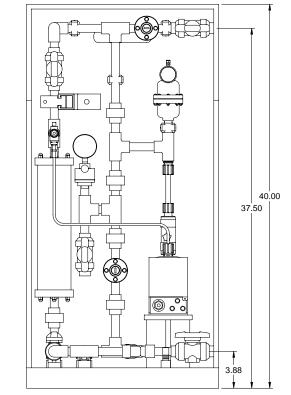

## NOTES:

- 1. ALL PIPING AND FITTINGS SHALL BE 1/2" SCH. 80 CPVC SOCKET WELD WITH EPDM SEALS UNLESS OTHERWISE REQUIRED BY COMPONENTS.
- 2. ALL VALVES TO BE VENTED.
- 3. ALL DIMENSIONS ARE IN INCHES AND ARE SHOWN FOR REFERENCE ONLY.

FRONT VIEW

SIDE VIEW

MAXIMUM TESTING PRESSURE = 150 PSI MAXIMUM OPERATING PRESSURE = 29-232 PSI CHEMICAL SERVICE =

7749087-200

U