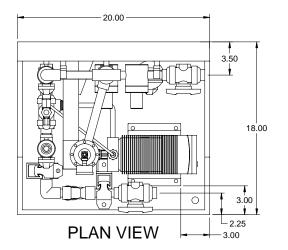

## NOTES:

- 1. ALL PIPING AND FITTINGS SHALL BE 1/2" SCH. 80 CPVC SOCKET WELD WITH VITON SEALS UNLESS OTHERWISE REQUIRED BY COMPONENTS.
- 2. ALL VALVES TO BE VENTED.
- 3. ALL DIMENSIONS ARE IN INCHES AND ARE SHOWN FOR REFERENCE ONLY.

MAXIMUM TESTING PRESSURE = 150 PSI MAXIMUM OPERATING PRESSURE = 29-150 PSI CHEMICAL SERVICE =

7749087-200