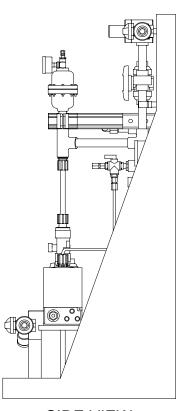

7749087-200

GALA1605 MAX. CAPACITY: 0.87 GPH @ 232 PSIG

SIDE VIEW

## CUSTOMER PROMINENT FLUID CONTROLS INC. (PRE-ENGINEERED SYSTEM)

7749087 PURCHASE ORDER No

TITLESS1-D FLOOR 050 CPVC\VITON-V DEGASS PD FM **GENERAL ARRANGEMENT** 

THIS DRAWING IS THE PROPERTY OF PROMINENT FLUID CONTROLS INC. AND SHALL NOT BE COPIED OR TRANSFERRED WITHOUT THE WRITTEN CONSENT OF PROMINENT FLUID CONTROLS INC.

MAXIMUM TESTING PRESSURE = 150 PSI MAXIMUM OPERATING PRESSURE = 29-150 PSI CHEMICAL SERVICE =

7749087-200