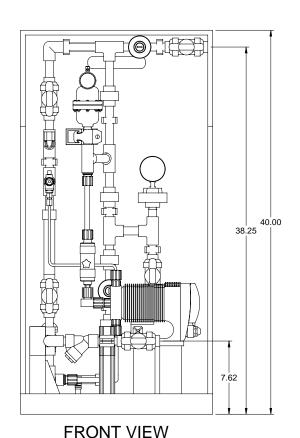

## NOTES:

- 1. ALL PIPING AND FITTINGS SHALL BE 1/2" SCH. 80 CPVC SOCKET WELD WITH VITON SEALS UNLESS OTHERWISE REQUIRED BY COMPONENTS.
- 2. ALL VALVES TO BE VENTED.
- 3. ALL DIMENSIONS ARE IN INCHES AND ARE SHOWN FOR REFERENCE ONLY.

MAXIMUM TESTING PRESSURE = 150 PSI MAXIMUM OPERATING PRESSURE = 29-150 PSI CHEMICAL SERVICE =

7749087-200