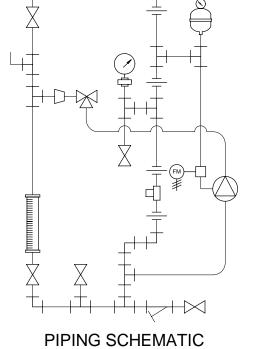

## NOTES:

- 1. ALL PIPING AND FITTINGS SHALL BE 1/2" SCH. 80 CPVC SOCKET WELD WITH VITON SEALS UNLESS OTHERWISE REQUIRED BY COMPONENTS.
- 2. ALL VALVES TO BE VENTED.
- 3. ALL DIMENSIONS ARE IN INCHES AND ARE SHOWN FOR REFERENCE ONLY.