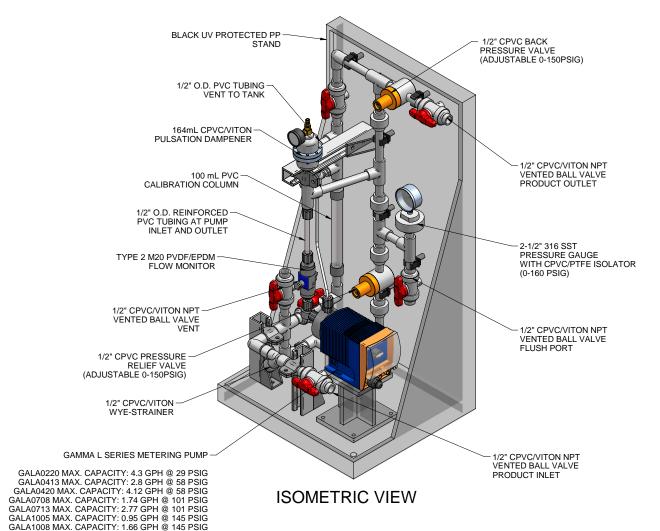

## NOTES:

- 1. ALL PIPING AND FITTINGS SHALL BE 1/2" SCH. 80 CPVC SOCKET WELD WITH VITON SEALS UNLESS OTHERWISE REQUIRED BY COMPONENTS.
- 2. ALL VALVES TO BE VENTED.
- 3. ALL DIMENSIONS ARE IN INCHES AND ARE SHOWN FOR REFERENCE ONLY.

MAXIMUM TESTING PRESSURE = 150 PSI MAXIMUM OPERATING PRESSURE = 29-150 PSI CHEMICAL SERVICE =

7749087-200