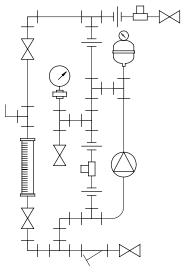

PIPING SCHEMATIC

NOTES:

- 1. ALL PIPING AND FITTINGS SHALL BE 1/2" SCH. 80 CPVC SOCKET WELD WITH EPDM SEALS UNLESS OTHERWISE REQUIRED BY COMPONENTS.
- 2. ALL VALVES TO BE VENTED.
- 3. ALL DIMENSIONS ARE IN INCHES AND ARE SHOWN FOR REFERENCE ONLY.