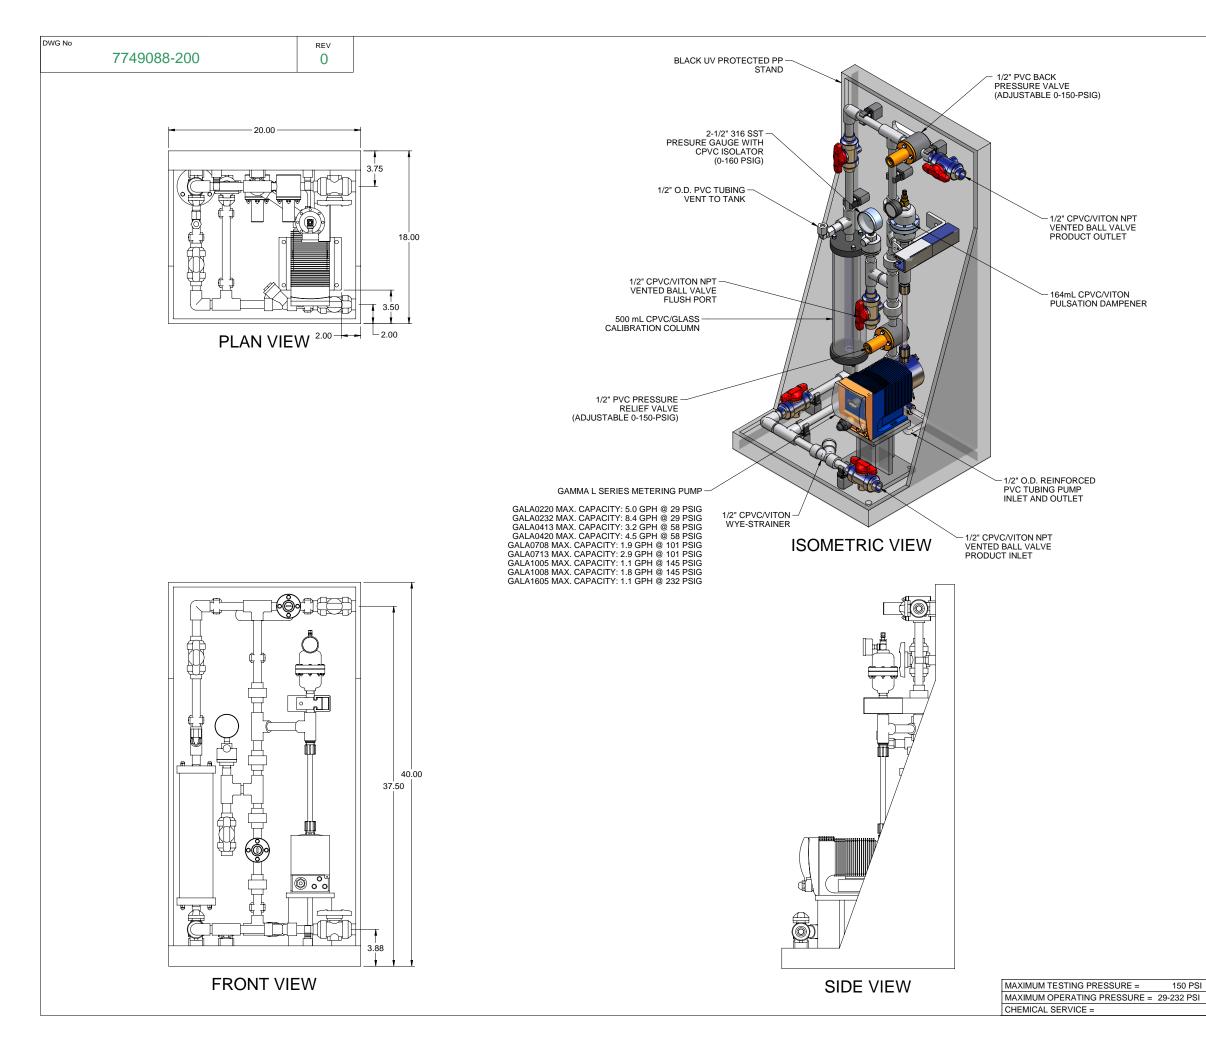

PIPING SCHEMATIC

NOTES:

- 1. ALL PIPING AND FITTINGS SHALL BE 1/2" SCH. 80 CPVC SOCKET WELD WITH EPDM SEALS UNLESS OTHERWISE REQUIRED BY COMPONENTS.
- 2. ALL VALVES TO BE VENTED.
- 3. ALL DIMENSIONS ARE IN INCHES AND ARE SHOWN FOR REFERENCE ONLY.

| 0                                                                                                                                                                    | 02/08/08                                    | FIRST ISSUE                                                                                                                       |         |                                                                                                                                              | GJS      |                              |             |      |  |
|----------------------------------------------------------------------------------------------------------------------------------------------------------------------|---------------------------------------------|-----------------------------------------------------------------------------------------------------------------------------------|---------|----------------------------------------------------------------------------------------------------------------------------------------------|----------|------------------------------|-------------|------|--|
| REV                                                                                                                                                                  | DATE                                        | DESCRIPTION                                                                                                                       |         |                                                                                                                                              |          | BY                           | APPD        | REVD |  |
| REVISIONS                                                                                                                                                            |                                             |                                                                                                                                   |         |                                                                                                                                              |          |                              |             |      |  |
| CUST                                                                                                                                                                 | OMER PROP                                   | MINENT F                                                                                                                          | LUID CO | NT                                                                                                                                           | ROLS     | S INC                        | С.          |      |  |
| (PRE-ENGINEERED SYSTEM)                                                                                                                                              |                                             |                                                                                                                                   |         |                                                                                                                                              |          |                              |             |      |  |
| JOB No 7749088 PURCHASE ORDER N                                                                                                                                      |                                             |                                                                                                                                   |         |                                                                                                                                              | No       |                              |             |      |  |
| TITLE SS1-C FLOOR 050 CPVC\VITON-V PD                                                                                                                                |                                             |                                                                                                                                   |         |                                                                                                                                              |          |                              |             |      |  |
| GENERAL ARRANGEMENT                                                                                                                                                  |                                             |                                                                                                                                   |         |                                                                                                                                              |          |                              |             |      |  |
| THIS DRAWING IS THE PROPERTY OF PROMINENT FLUID CONTROLS INC. AND SHALL NOT BE COPIED OR<br>TRANSFERRED WITHOUT THE WRITTEN CONSENT OF PROMINENT FLUID CONTROLS INC. |                                             |                                                                                                                                   |         |                                                                                                                                              |          |                              |             |      |  |
| EI                                                                                                                                                                   | ENGINEERS SEAL ProMinent GROUP OF COMPANIES |                                                                                                                                   |         |                                                                                                                                              |          |                              | R           |      |  |
|                                                                                                                                                                      |                                             | PITTSBURGH, PA USA WWW.PROMINENT.US                                                                                               |         |                                                                                                                                              |          |                              |             |      |  |
|                                                                                                                                                                      |                                             | PROMINENT FLUID CONTROLS LTD.<br>490 SOUTHGATE DRIVE.<br>GUELPH, ONTARIO, CANADA<br>N1H 6J3<br>TEL 519 836 5692 FAX. 519 836 5226 |         | PROMINENT FLUID CONTROLS INC.<br>RIDC PARK WEST<br>136 INDUSTRY DRIVE,<br>PITTSBURGH P.A., USA. 15275<br>TEL. 412 787 2484 FAX. 412 787 0704 |          |                              |             |      |  |
|                                                                                                                                                                      |                                             | DESIGNED GJS                                                                                                                      |         |                                                                                                                                              | APPROVED |                              |             |      |  |
|                                                                                                                                                                      |                                             | DRAWN                                                                                                                             | 000     |                                                                                                                                              |          | SCALE N.T.S.   DATE 02/08/08 |             |      |  |
| DWG                                                                                                                                                                  | No                                          | CHECKED                                                                                                                           | DTH     |                                                                                                                                              | _        | 02/08/                       |             | _    |  |
| 7749088-200                                                                                                                                                          |                                             |                                                                                                                                   |         |                                                                                                                                              | REV<br>0 |                              | PAGE<br>1/1 | =    |  |