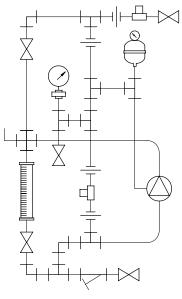

PIPING SCHEMATIC

NOTES:

- 1. ALL PIPING AND FITTINGS SHALL BE 1/2" SCH. 80 CPVC SOCKET WELD WITH EPDM SEALS UNLESS OTHERWISE REQUIRED BY COMPONENTS.
- 2. ALL VALVES TO BE VENTED.
- 3. ALL DIMENSIONS ARE IN INCHES AND ARE SHOWN FOR REFERENCE ONLY.