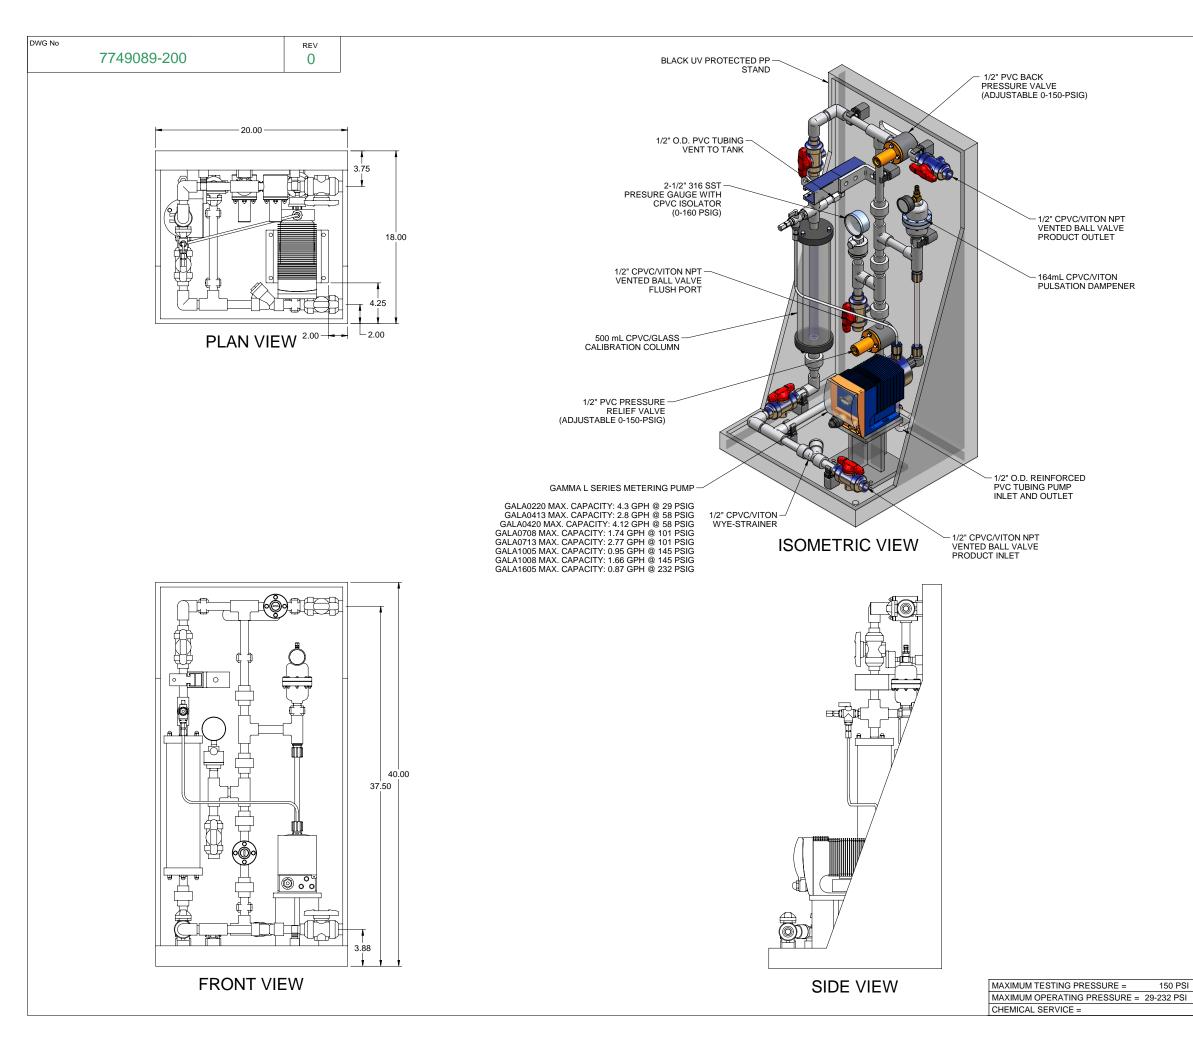

PIPING SCHEMATIC

NOTES:

- 1. ALL PIPING AND FITTINGS SHALL BE 1/2" SCH. 80 CPVC SOCKET WELD WITH EPDM SEALS UNLESS OTHERWISE REQUIRED BY COMPONENTS.
- 2. ALL VALVES TO BE VENTED.
- 3. ALL DIMENSIONS ARE IN INCHES AND ARE SHOWN FOR REFERENCE ONLY.