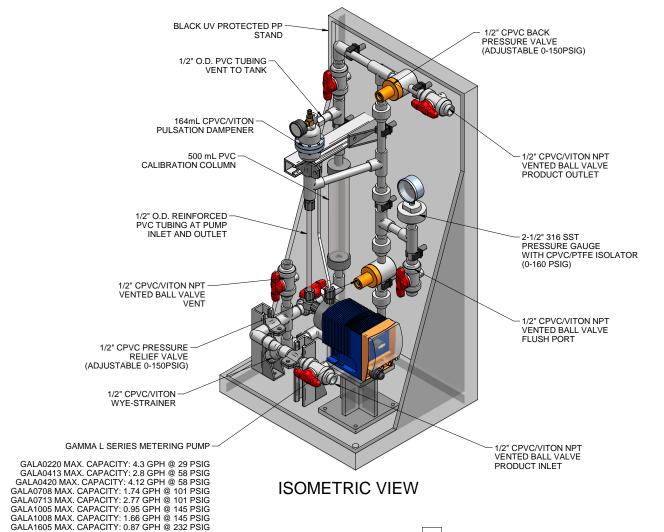

## PIPING SCHEMATIC

## NOTES:

- 1. ALL PIPING AND FITTINGS SHALL BE 1/2" SCH. 80 CPVC SOCKET WELD WITH VITON SEALS UNLESS OTHERWISE REQUIRED BY COMPONENTS.
- 2. ALL VALVES TO BE VENTED.
- 3. ALL DIMENSIONS ARE IN INCHES AND ARE SHOWN FOR REFERENCE ONLY.