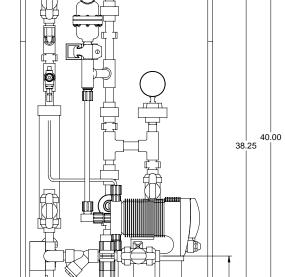

7749089-200

SIDE VIEW

FRONT VIEW

MAXIMUM TESTING PRESSURE = 150 PSI MAXIMUM OPERATING PRESSURE = 29-150 PSI

CHEMICAL SERVICE =

7749089-200 Α

7.62