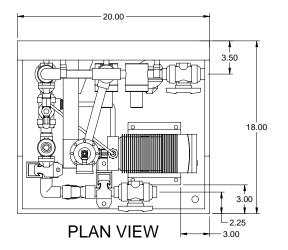

FRONT VIEW

MAXIMUM TESTING PRESSURE = 150 PSI MAXIMUM OPERATING PRESSURE = 29-150 PSI

CHEMICAL SERVICE =

7749089-200 Α

7.62