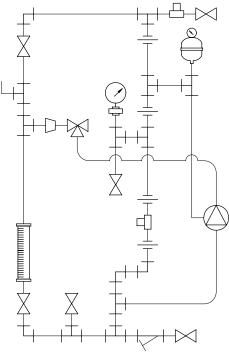

## PIPING SCHEMATIC

## NOTES:

- 1. ALL PIPING AND FITTINGS SHALL BE 1/2" SCH. 80 CPVC SOCKET WELD WITH VITON SEALS UNLESS OTHERWISE REQUIRED BY COMPONENTS.
- 2. ALL VALVES TO BE VENTED.
- 3. ALL DIMENSIONS ARE IN INCHES AND ARE SHOWN FOR REFERENCE ONLY.

FRONT VIEW

MAXIMUM TESTING PRESSURE = 150 PSI MAXIMUM OPERATING PRESSURE = 29-150 PSI

CHEMICAL SERVICE =

7749089-200 Α

7.62