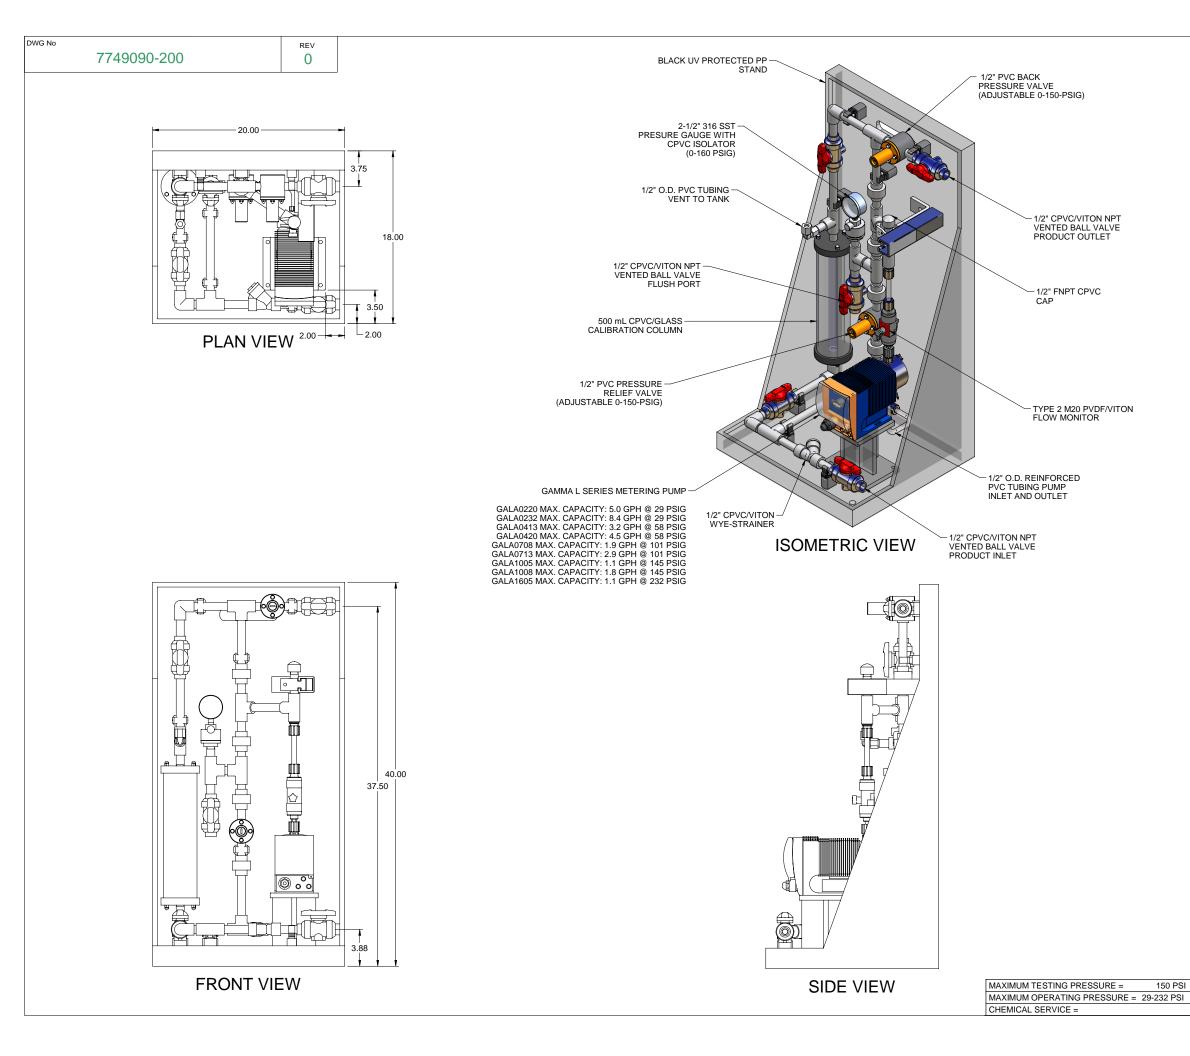

| 0                                                                                                                                                                    | 02/08/08            | FIRST ISSUE                                                                                                                        |               |                                                                                                                                            | GJS                      |         |      |      |  |
|----------------------------------------------------------------------------------------------------------------------------------------------------------------------|---------------------|------------------------------------------------------------------------------------------------------------------------------------|---------------|--------------------------------------------------------------------------------------------------------------------------------------------|--------------------------|---------|------|------|--|
| REV                                                                                                                                                                  | DATE                | DESCRIPTION                                                                                                                        |               |                                                                                                                                            |                          | BY      | APPD | REVD |  |
|                                                                                                                                                                      |                     |                                                                                                                                    | REVISIONS     |                                                                                                                                            |                          |         |      |      |  |
| CUST                                                                                                                                                                 | OMER PROP           | MINENT F                                                                                                                           | FLUID CO      | NT                                                                                                                                         | ROLS                     | s inc   | С.   |      |  |
|                                                                                                                                                                      | (F                  | RE-ENG                                                                                                                             | NEERED        | S١                                                                                                                                         | <b>STE</b>               | N)      |      |      |  |
| JOB N                                                                                                                                                                | lo                  | 7749090                                                                                                                            | PURCHASE O    | ORDER No                                                                                                                                   |                          |         |      |      |  |
| TITLE SS1-C_FLOOR_050_CPVC\VITON-V_FM                                                                                                                                |                     |                                                                                                                                    |               |                                                                                                                                            |                          |         |      |      |  |
| GENERAL ARRANGEMENT                                                                                                                                                  |                     |                                                                                                                                    |               |                                                                                                                                            |                          |         |      |      |  |
| THIS DRAWING IS THE PROPERTY OF PROMINENT FLUID CONTROLS INC. AND SHALL NOT BE COPIED OR<br>TRANSFERRED WITHOUT THE WRITTEN CONSENT OF PROMINENT FLUID CONTROLS INC. |                     |                                                                                                                                    |               |                                                                                                                                            |                          |         |      |      |  |
| E١                                                                                                                                                                   | NGINEERS SEAL       |                                                                                                                                    |               | _                                                                                                                                          |                          |         |      |      |  |
|                                                                                                                                                                      |                     | <b>ProMinent</b> <sup>®</sup>                                                                                                      |               |                                                                                                                                            |                          |         |      |      |  |
|                                                                                                                                                                      | ProMinent THE PROMI |                                                                                                                                    |               |                                                                                                                                            | INENT GROUP OF COMPANIES |         |      |      |  |
|                                                                                                                                                                      |                     | PITTSE                                                                                                                             | BURGH, PA USA | WWW.PROMINENT.US                                                                                                                           |                          |         |      |      |  |
|                                                                                                                                                                      |                     | PROMINENT FLUID CONTROLS LTD.<br>490 SOUTHGATE DRIVE.<br>GUELPH, ONTARIO, CANADA<br>N1H 6J3<br>TEL. 519 836 5692 FAX. 519 836 5226 |               | PROMINENT FLUID CONTROLS INC.<br>RIDC PARK WEST<br>136 INDUSTRY DRIVE,<br>PITTSBURGH P.A., USA. 15275<br>TEL 412 787 2484 FAX.412 787 0704 |                          |         |      |      |  |
|                                                                                                                                                                      |                     | DESIGNED                                                                                                                           | APPROVED      |                                                                                                                                            |                          |         |      |      |  |
|                                                                                                                                                                      |                     | DESIGNED GJS<br>DRAWN GJS                                                                                                          |               | SCALE N.T.S.                                                                                                                               |                          |         |      |      |  |
|                                                                                                                                                                      |                     | CHECKED                                                                                                                            | D DTH DATE 02 |                                                                                                                                            | 02/08/                   | 2/08/08 |      |      |  |
| DWG I                                                                                                                                                                |                     |                                                                                                                                    |               |                                                                                                                                            | REV                      |         | PAGE | •    |  |
| 7749090-200                                                                                                                                                          |                     |                                                                                                                                    |               |                                                                                                                                            | 0                        |         | 1/1  |      |  |
|                                                                                                                                                                      |                     |                                                                                                                                    |               |                                                                                                                                            |                          |         |      |      |  |