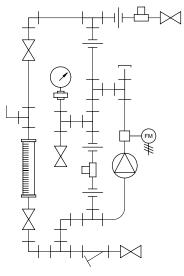

PIPING SCHEMATIC

NOTES:

- 1. ALL PIPING AND FITTINGS SHALL BE 1/2" SCH. 80 CPVC SOCKET WELD WITH EPDM SEALS UNLESS OTHERWISE REQUIRED BY COMPONENTS.
- 2. ALL VALVES TO BE VENTED.
- 3. ALL DIMENSIONS ARE IN INCHES AND ARE SHOWN FOR REFERENCE ONLY.