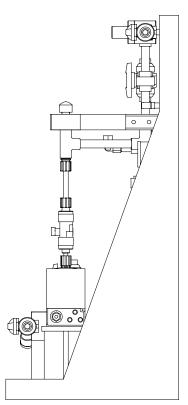

FRONT VIEW

MAXIMUM TESTING PRESSURE = 150 PSI MAXIMUM OPERATING PRESSURE = 29-150 PSI

- 1/2" CPVC BACK PRESSURE VALVE (ADJUSTABLE 0-150PSIG)

CHEMICAL SERVICE =

7749090-200 Α 1/1