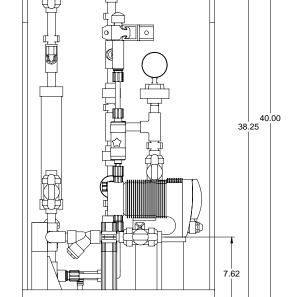

REV

Α

BLACK UV PROTECTED PP-STAND

SIDE VIEW

FRONT VIEW

MAXIMUM TESTING PRESSURE = 150 PSI MAXIMUM OPERATING PRESSURE = 29-150 PSI

- 1/2" CPVC BACK PRESSURE VALVE (ADJUSTABLE 0-150PSIG)

CHEMICAL SERVICE =

7749090-200 Α 1/1