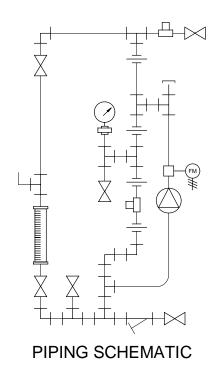

## NOTES:

- 1. ALL PIPING AND FITTINGS SHALL BE 1/2" SCH. 80 CPVC SOCKET WELD WITH VITON SEALS UNLESS OTHERWISE REQUIRED BY COMPONENTS.
- 2. ALL VALVES TO BE VENTED.
- 3. ALL DIMENSIONS ARE IN INCHES AND ARE SHOWN FOR REFERENCE ONLY.

FRONT VIEW

MAXIMUM TESTING PRESSURE = 150 PSI MAXIMUM OPERATING PRESSURE = 29-150 PSI

- 1/2" CPVC BACK PRESSURE VALVE (ADJUSTABLE 0-150PSIG)

CHEMICAL SERVICE =

7749090-200 Α 1/1