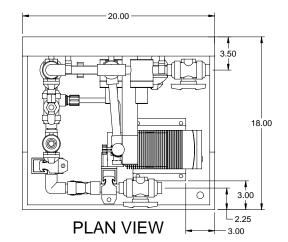

REV

Α

BLACK UV PROTECTED PP-STAND

SIDE VIEW

## NOTES:

- 1. ALL PIPING AND FITTINGS SHALL BE 1/2" SCH. 80 CPVC SOCKET WELD WITH VITON SEALS UNLESS OTHERWISE REQUIRED BY COMPONENTS.
- 2. ALL VALVES TO BE VENTED.
- 3. ALL DIMENSIONS ARE IN INCHES AND ARE SHOWN FOR REFERENCE ONLY.