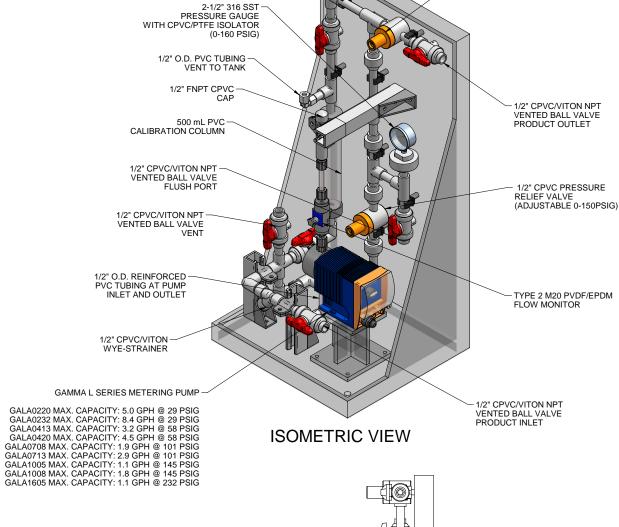

## NOTES:

- 1. ALL PIPING AND FITTINGS SHALL BE 1/2" SCH. 80 CPVC SOCKET WELD WITH VITON SEALS UNLESS OTHERWISE REQUIRED BY COMPONENTS.
- 2. ALL VALVES TO BE VENTED.
- 3. ALL DIMENSIONS ARE IN INCHES AND ARE SHOWN FOR REFERENCE ONLY.

FRONT VIEW

MAXIMUM TESTING PRESSURE = 150 PSI MAXIMUM OPERATING PRESSURE = 29-150 PSI

- 1/2" CPVC BACK PRESSURE VALVE (ADJUSTABLE 0-150PSIG)

CHEMICAL SERVICE =

7749090-200 Α 1/1