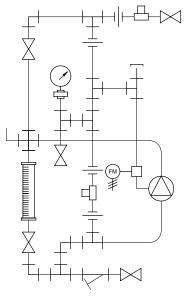

PIPING SCHEMATIC

NOTES:

- 1. ALL PIPING AND FITTINGS SHALL BE 1/2" SCH. 80 CPVC SOCKET WELD WITH EPDM SEALS UNLESS OTHERWISE REQUIRED BY COMPONENTS.
- 2. ALL VALVES TO BE VENTED.
- 3. ALL DIMENSIONS ARE IN INCHES AND ARE SHOWN FOR REFERENCE ONLY.