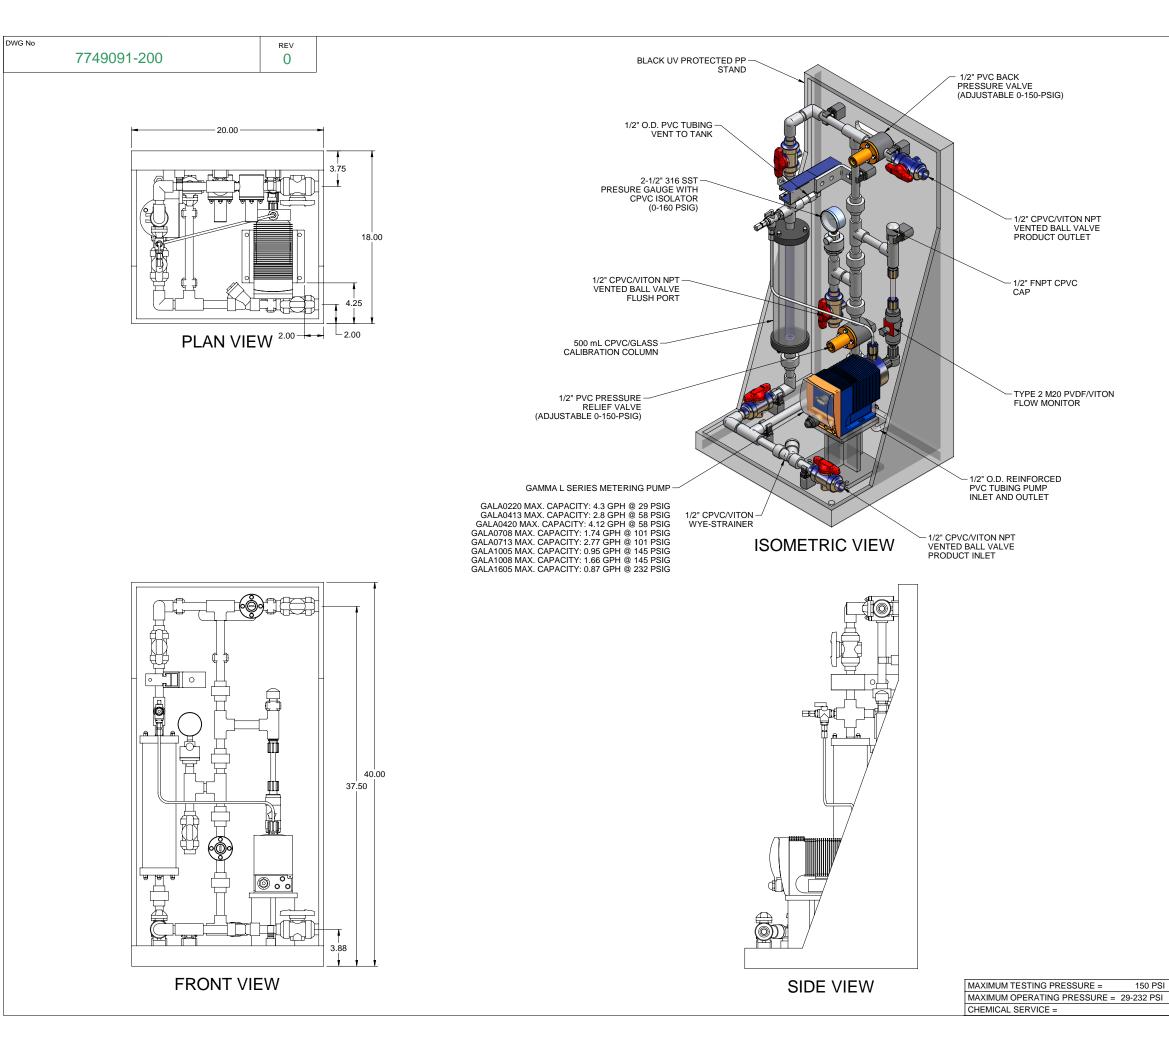

PIPING SCHEMATIC

NOTES:

- 1. ALL PIPING AND FITTINGS SHALL BE 1/2" SCH. 80 CPVC SOCKET WELD WITH EPDM SEALS UNLESS OTHERWISE REQUIRED BY COMPONENTS.
- 2. ALL VALVES TO BE VENTED.
- 3. ALL DIMENSIONS ARE IN INCHES AND ARE SHOWN FOR REFERENCE ONLY.

| 0                                                                                                                                                                    | 02/08/08       | FIRST ISSUE                                                                                                                      |            |                                                                                                                                              | GJS       |                    |             |   |
|----------------------------------------------------------------------------------------------------------------------------------------------------------------------|----------------|----------------------------------------------------------------------------------------------------------------------------------|------------|----------------------------------------------------------------------------------------------------------------------------------------------|-----------|--------------------|-------------|---|
| REV                                                                                                                                                                  | DATE           | DESCRIPTION                                                                                                                      |            |                                                                                                                                              | BY        | APPD               | REVD        |   |
| REVISIONS                                                                                                                                                            |                |                                                                                                                                  |            |                                                                                                                                              |           |                    |             |   |
| CUST                                                                                                                                                                 | OMER PRO       | ЛINENT F                                                                                                                         | LUID CO    | NT                                                                                                                                           | ROLS      | S INC              | С.          |   |
| (PRE-ENGINEERED SYSTEM)                                                                                                                                              |                |                                                                                                                                  |            |                                                                                                                                              |           |                    |             |   |
| JOB I                                                                                                                                                                | No             | 7749091                                                                                                                          | PURCHASE O | RDER                                                                                                                                         | No        |                    |             |   |
| TITLE SS1-D_FLOOR_050_CPVC\VITON-V_DEGASS_FM<br>GENERAL ARRANGEMENT                                                                                                  |                |                                                                                                                                  |            |                                                                                                                                              |           |                    |             |   |
| THIS DRAWING IS THE PROPERTY OF PROMINENT FLUID CONTROLS INC. AND SHALL NOT BE COPIED OR<br>TRANSFERRED WITHOUT THE WRITTEN CONSENT OF PROMINENT FLUID CONTROLS INC. |                |                                                                                                                                  |            |                                                                                                                                              |           |                    |             |   |
| EI                                                                                                                                                                   | ENGINEERS SEAL |                                                                                                                                  |            |                                                                                                                                              |           |                    | R           |   |
|                                                                                                                                                                      |                | PITTSBURGH, PA USA WWW.PRO                                                                                                       |            |                                                                                                                                              | MINENT.US |                    |             |   |
|                                                                                                                                                                      |                | PROMINENT FLUID CONTROLS LTD.   490 SOUTHGATE DRIVE.   GUELPH, ONTARIO, CANADA   N1H 6J3   TEL. 519 836 5692   FAX. 519 836 5226 |            | PROMINENT FLUID CONTROLS INC.<br>RIDC PARK WEST<br>136 INDUSTRY DRIVE,<br>PITTSBURGH P.A., USA. 15275<br>TEL. 412 787 2484 FAX. 412 787 0704 |           |                    |             |   |
|                                                                                                                                                                      |                | DESIGNED GJS APPROVED                                                                                                            |            |                                                                                                                                              |           |                    |             |   |
|                                                                                                                                                                      |                | DRAWN                                                                                                                            | 000        |                                                                                                                                              |           | N.T.S.<br>02/08/08 |             |   |
| DWG                                                                                                                                                                  | No             | CHECKED                                                                                                                          | DTH        |                                                                                                                                              | _         | 02/08/             |             |   |
| 7749091-200                                                                                                                                                          |                |                                                                                                                                  |            |                                                                                                                                              | REV<br>0  |                    | PAGE<br>1/1 | _ |