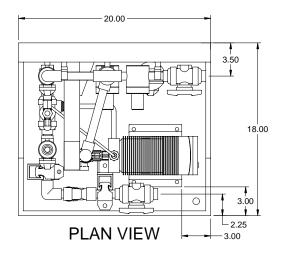

PIPING SCHEMATIC

- 2. ALL VALVES TO BE VENTED.
- 3. ALL DIMENSIONS ARE IN INCHES AND ARE SHOWN FOR REFERENCE ONLY.

| Α         | 05/14/09 | REVISED PER BASIC SKID | GJS |      |      |  |  |  |  |
|-----------|----------|------------------------|-----|------|------|--|--|--|--|
| 0         | 02/08/08 | FIRST ISSUE            | GJS |      |      |  |  |  |  |
| REV       | DATE     | DESCRIPTION            | BY  | APPD | REVD |  |  |  |  |
| REVISIONS |          |                        |     |      |      |  |  |  |  |

FRONT VIEW

MAXIMUM TESTING PRESSURE = 150 PSI DWG No MAXIMUM OPERATING PRESSURE = 29-150 PSI

CHEMICAL SERVICE =