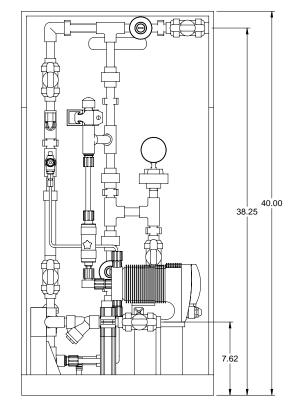

7749091-200

GALA1005 MAX. CAPACITY: 0.95 GPH @ 145 PSIG GALA1008 MAX. CAPACITY: 1.66 GPH @ 145 PSIG

GALA1605 MAX. CAPACITY: 0.87 GPH @ 232 PSIG

1. ALL PIPING AND FITTINGS SHALL BE 1/2" SCH. 80 CPVC SOCKET WELD WITH VITON SEALS UNLESS OTHERWISE REQUIRED BY COMPONENTS.

PIPING SCHEMATIC

- 2. ALL VALVES TO BE VENTED.
- 3. ALL DIMENSIONS ARE IN INCHES AND ARE SHOWN FOR REFERENCE ONLY.

| Α         | 05/14/09 | REVISED PER BASIC SKID | GJS |      |      |  |  |  |  |
|-----------|----------|------------------------|-----|------|------|--|--|--|--|
| 0         | 02/08/08 | FIRST ISSUE            | GJS |      |      |  |  |  |  |
| REV       | DATE     | DESCRIPTION            | BY  | APPD | REVD |  |  |  |  |
| REVISIONS |          |                        |     |      |      |  |  |  |  |

FRONT VIEW

MAXIMUM TESTING PRESSURE = 150 PSI DWG No MAXIMUM OPERATING PRESSURE = 29-150 PSI

CHEMICAL SERVICE =