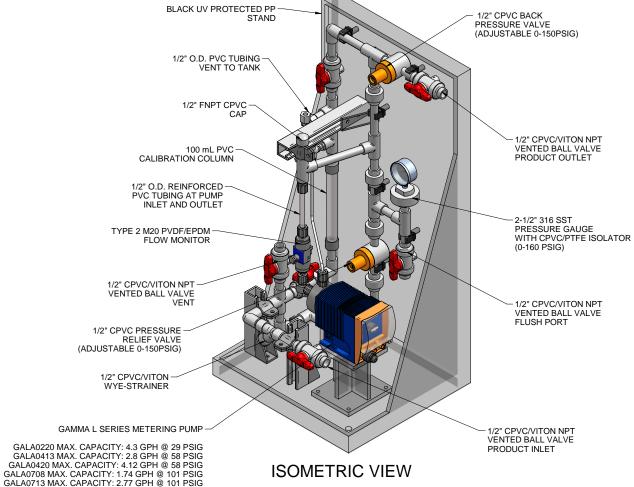

7749091-200

GALA1005 MAX. CAPACITY: 0.95 GPH @ 145 PSIG GALA1008 MAX. CAPACITY: 1.66 GPH @ 145 PSIG

GALA1605 MAX. CAPACITY: 0.87 GPH @ 232 PSIG

1. ALL PIPING AND FITTINGS SHALL BE 1/2" SCH. 80 CPVC SOCKET WELD WITH VITON SEALS UNLESS OTHERWISE REQUIRED BY COMPONENTS.

PIPING SCHEMATIC

- 2. ALL VALVES TO BE VENTED.
- 3. ALL DIMENSIONS ARE IN INCHES AND ARE SHOWN FOR REFERENCE ONLY.

| Α         | 05/14/09 | REVISED PER BASIC SKID | GJS |      |      |  |  |  |  |
|-----------|----------|------------------------|-----|------|------|--|--|--|--|
| 0         | 02/08/08 | FIRST ISSUE            | GJS |      |      |  |  |  |  |
| REV       | DATE     | DESCRIPTION            | BY  | APPD | REVD |  |  |  |  |
| REVISIONS |          |                        |     |      |      |  |  |  |  |