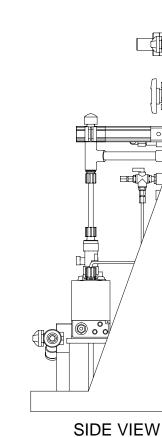

PIPING SCHEMATIC

- 2. ALL VALVES TO BE VENTED.
- 3. ALL DIMENSIONS ARE IN INCHES AND ARE SHOWN FOR REFERENCE ONLY.

| Α         | 05/14/09 | REVISED PER BASIC SKID | GJS |      |      |  |  |  |  |
|-----------|----------|------------------------|-----|------|------|--|--|--|--|
| 0         | 02/08/08 | FIRST ISSUE            | GJS |      |      |  |  |  |  |
| REV       | DATE     | DESCRIPTION            | BY  | APPD | REVD |  |  |  |  |
| REVISIONS |          |                        |     |      |      |  |  |  |  |

FRONT VIEW

MAXIMUM TESTING PRESSURE = 150 PSI DWG No MAXIMUM OPERATING PRESSURE = 29-150 PSI

CHEMICAL SERVICE =